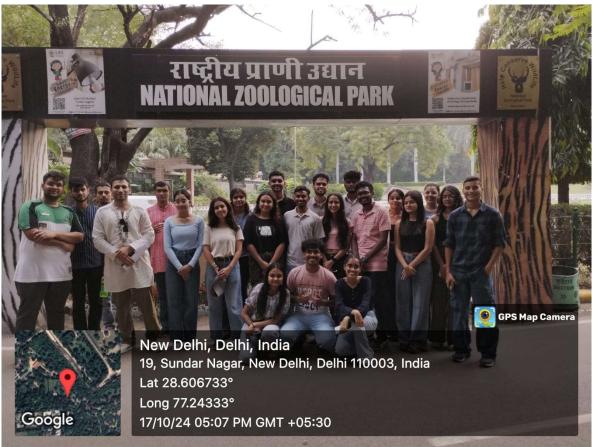

#### **GEO-TAGGED PHOTOS**

Tirumala Tirupati Devasthanams శ్రీ వేంకటేశ్వర కళాశాల Sri Venkateswara College (University of Delhi) NAAC Grade A+