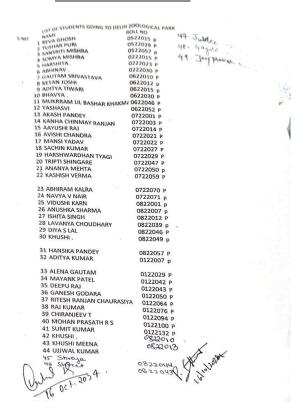

#### **LIST OF STUDENTS**

## NAME OF THE EVENT COORDINATOR:

| S.NO.    | NAME OF THE<br>STUDENT | ROLL NO. OF THE | COURSE AND<br>YEAR | SIGNATURE |  |
|----------|------------------------|-----------------|--------------------|-----------|--|
|          | Sanvi                  | STUDENT         | Pol. Sci Home 1002 | SOF       |  |
| 2        | Sachen                 | 0722053         | 1                  | COL       |  |
| 3        | Nichu                  | 0122027         |                    |           |  |
| <u> </u> | luibte                 | 0737047         |                    |           |  |
|          | Kanha                  | 003             |                    |           |  |
| 6        | Akash                  | 00]             |                    |           |  |
| 7        | Derbak                 | 0.55            |                    |           |  |
| 8        | Havemardhan            | 039             |                    |           |  |
| 9        | Africani Ray           | 014             | 1                  |           |  |
| 10       | Kitesh K.C             | 0122064         | B.A Proggrage      | 90        |  |
|          | Kai Kumar              | 0122076         | BA Prog-3ray       | do        |  |
| 12       | ( nowtatriKyman        | 0222021         | B.A (Hlinglish:    | m. C      |  |
| 13       | Granta M               | 0622010         | BA (M) Histon      | Sin Son   |  |
| 14       | Bhowns                 | 0622030         | BA (Y) Mixen       | 1004.0    |  |
| 15:      | Kambui                 | 0822010         | BALHISOCI          | Ma        |  |
| 16.      | Kuushi Meens           | 0822013         | PH(H) 200          | 8         |  |
| 17.      | Vidustri               | 6832001         |                    |           |  |
| 18.      | Loverya                | 0822039         |                    |           |  |
| 19,      | Hansika                | 0823057         |                    |           |  |
| . 20.    | Shugest                | 0822043         |                    | Fusal     |  |
| হ্যা -   | Shueya                 | 0000003         |                    | Cish      |  |
| 92.      | Divid                  | 0822044         |                    | DAX.      |  |
| 23.      | Jublee                 | 0822046         |                    | AMELIE    |  |
| au.      | Hiya                   | 0822003         | ·                  | , ,       |  |
| 25.      | dilleta                | 0822057         |                    |           |  |
| 26 -     | Silita                 | 0622012         |                    |           |  |
| 47.      | Navya. V. Nain         | 0721071         | BA(H) Pols         |           |  |
|          | Shart saving           | 1122166         | BSC Life s         | C: Shir   |  |
| 29       | Abhitan Rales          | 0722070         | BA(H) Pols         |           |  |
| 30.      | Yashawi                | 0622052         | BACH) Hust         | ma Mach   |  |
| 0 .      | Mohan Krasath.         | 0010010         |                    | Mr.       |  |
| 31       | Chrange v 7            | 0122091         | B.H (Dea)          | 415       |  |
| 32       | Jay prokersh           |                 | 1 B-W (DOD         | 11        |  |
| 33       | Deepy Pay              | 0122131         | (1)                | 1         |  |
| 34       | Mayank                 | 0122043         | 1,                 | hela      |  |
| 35       | Mank                   | 0122042         | - 4                | (M. Pato  |  |
| , 3      | Aditua                 | 012200=         |                    | - FAA     |  |
| 36       | Granesh                | 0122050         | 1/                 |           |  |
| 37       | Sansviti Tushar        | 052205=         | -                  | 8/1       |  |
| 38       | Tushan                 |                 | 3011106            | in        |  |
| ~        | curray                 | 0(220           | 29 B.A(H)          | T ha      |  |