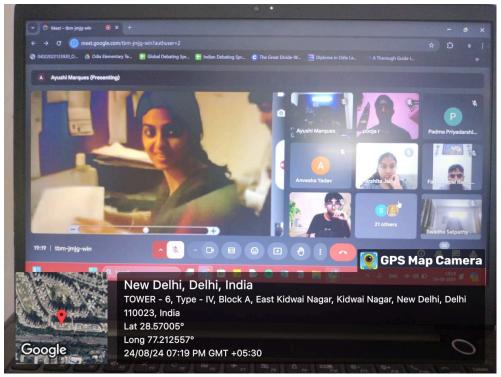

### **EVENT REPORT**

| NAME OF THE EVENT:                            | Movie Screening - T | hat Day After Everyday    |                                                     |
|-----------------------------------------------|---------------------|---------------------------|-----------------------------------------------------|
| DATE                                          | DEPARTMENT          | COMMITTEE/SOCIETY         | COORDINATORS' NAME                                  |
| 24 August 2024<br>(Saturday)                  | NA                  | Women's Development Cell  | Prof. Padma P.                                      |
| TIME                                          | VENUE               | NUMBER OF<br>PARTICIPANTS | NATURE:<br>Outdoor/Indoor;<br>online/offline/hybrid |
| 7:00pm to 9:00pm                              | Google meet         | 30                        | Online                                              |
| FINANCIAL<br>SUPPORT/ASSISTANC<br>E (if any): | NA                  |                           |                                                     |

#### **Brief Report:**

Introduction: On August 24, 2024 at 7 PM, the Women Development Cell organized online screening of Anurag Kashyap's film That Day After Every Day, which focused on the critical issue of eve teasing. The movie highlights the disdain of three women who, after enduring daily harassment, finally take a stand against their tormentors. The session was hosted by the president of the cell and was enriched by the presence of faculty member Ms. Padma Priyadarshini and 30 participants.