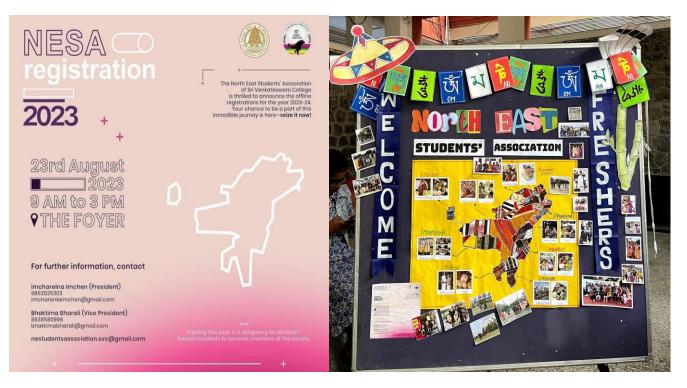

### **EVENT REPORT**

| NAME OF THE EVE                                    | NT: Setting Up R    | egistration Desk                   |                                                                      |
|----------------------------------------------------|---------------------|------------------------------------|----------------------------------------------------------------------|
| DATE                                               | DEPARTME<br>NT      | COMMITTEE/SOCIE<br>TY              | COORDINATORS'<br>NAME                                                |
| 23-August-2023                                     | NA                  | Northeast Students'<br>Association | Prof. K.Chandramani<br>Singh<br>Co-Coordinator<br>Dr. Haokam Vaiphei |
| TIME                                               | VENUE               | NUMBER OF<br>PARTICIPANTS          | NATURE:                                                              |
| 9:00 AM to 3:00 PM<br>FINANCIAL<br>SUPPORT/ASSISTA | College Foyer<br>NA | 53                                 | Offline                                                              |
| NCE (if any):                                      |                     |                                    |                                                                      |

## **BRIEF INFORMATION ABOUT THE ACTIVITY**

| <b>TOPIC/SUBJECT OF</b> | Setting up Registration Desk for Northeast students             |
|-------------------------|-----------------------------------------------------------------|
| THE ACTIVITY            |                                                                 |
| OBJECTIVES              | To get registered all the northeast students in the Northeast   |
|                         | Students' Association                                           |
| METHODOLOGY             | •Sharing post & making people aware about desk                  |
|                         | •Setting up Registration Desk for NE students, in college foyer |
|                         | •Collecting necessary data of Northeast students                |
|                         | •Adding then into Northeast students' Association               |
| INVITED SPEAKERS        | NA                                                              |
| WITH AFFLIATION         |                                                                 |
| DETAILS                 |                                                                 |
| (IF ANY)                |                                                                 |
| OUTCOMES                | Northeast Students get registered in NESA                       |