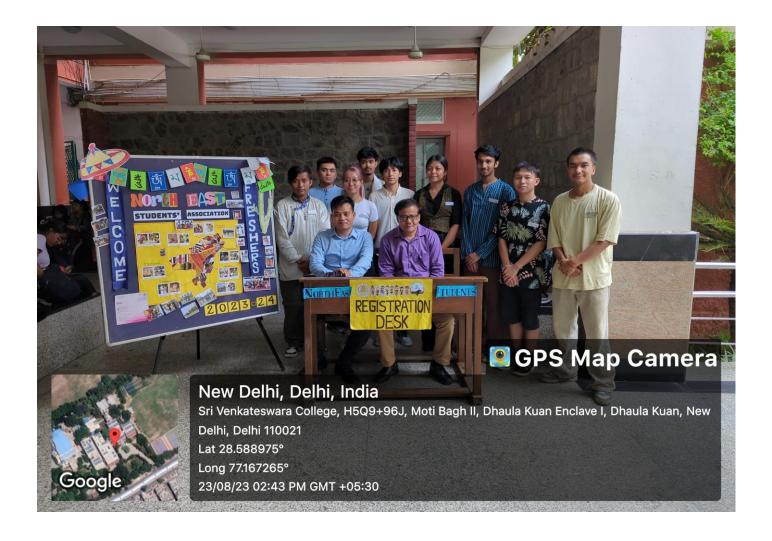

### **EVENT REPORT**

| NAME OF THE EVE                                    | NT: Setting Up R    | egistration Desk                   |                                                                      |
|----------------------------------------------------|---------------------|------------------------------------|----------------------------------------------------------------------|
| DATE                                               | DEPARTME<br>NT      | COMMITTEE/SOCIE<br>TY              | COORDINATORS'<br>NAME                                                |
| 23-August-2023                                     | NA                  | Northeast Students'<br>Association | Prof. K.Chandramani<br>Singh<br>Co-Coordinator<br>Dr. Haokam Vaiphei |
| TIME                                               | VENUE               | NUMBER OF<br>PARTICIPANTS          | NATURE:                                                              |
| 9:00 AM to 3:00 PM<br>FINANCIAL<br>SUPPORT/ASSISTA | College Foyer<br>NA | 53                                 | Offline                                                              |
| NCE (if any):                                      |                     |                                    |                                                                      |

## **BRIEF INFORMATION ABOUT THE ACTIVITY**

| <b>TOPIC/SUBJECT OF</b> | Setting up Registration Desk for Northeast students             |
|-------------------------|-----------------------------------------------------------------|
| THE ACTIVITY            |                                                                 |
| OBJECTIVES              | To get registered all the northeast students in the Northeast   |
|                         | Students' Association                                           |
| METHODOLOGY             | •Sharing post & making people aware about desk                  |
|                         | •Setting up Registration Desk for NE students, in college foyer |
|                         | •Collecting necessary data of Northeast students                |
|                         | •Adding then into Northeast students' Association               |
| INVITED SPEAKERS        | NA                                                              |
| WITH AFFLIATION         |                                                                 |
| DETAILS                 |                                                                 |
| (IF ANY)                |                                                                 |
| OUTCOMES                | Northeast Students get registered in NESA                       |