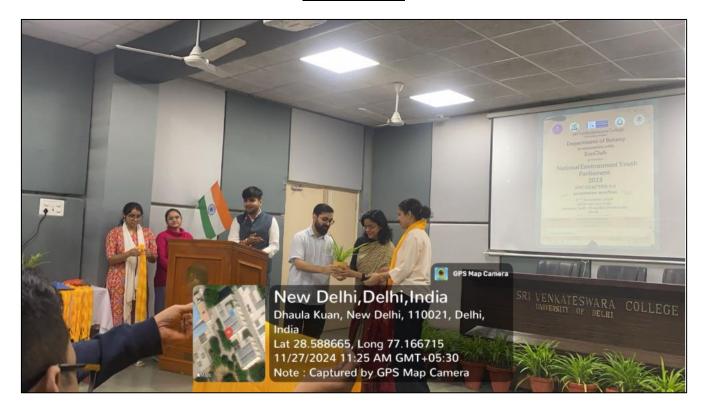

#### **SUMMARY**

The National Environment Youth Parliament, 2025: 'Paryavaran Manthan' SVC Chapter 2.0 was organized on 27<sup>th</sup> November 2025 from 10:00 AM onwards in the seminar hall, Durgabai Deshmukh block, Sri Venkateswara College by the Department of Botany and Eco Club.

The event was inaugurated with an insightful introductory speech by respected Vice-Principal, Prof. K. Chandramani Singh followed by a brief introduction by Dr. Pooja Gokhle Sinha, highlighting the need for youth participation in environmental sustainability and awareness. The bilingual (English/Hindi) intercollege debate competition began after briefly outlining the rules. The topics were pertinent to the latest environmental issues: