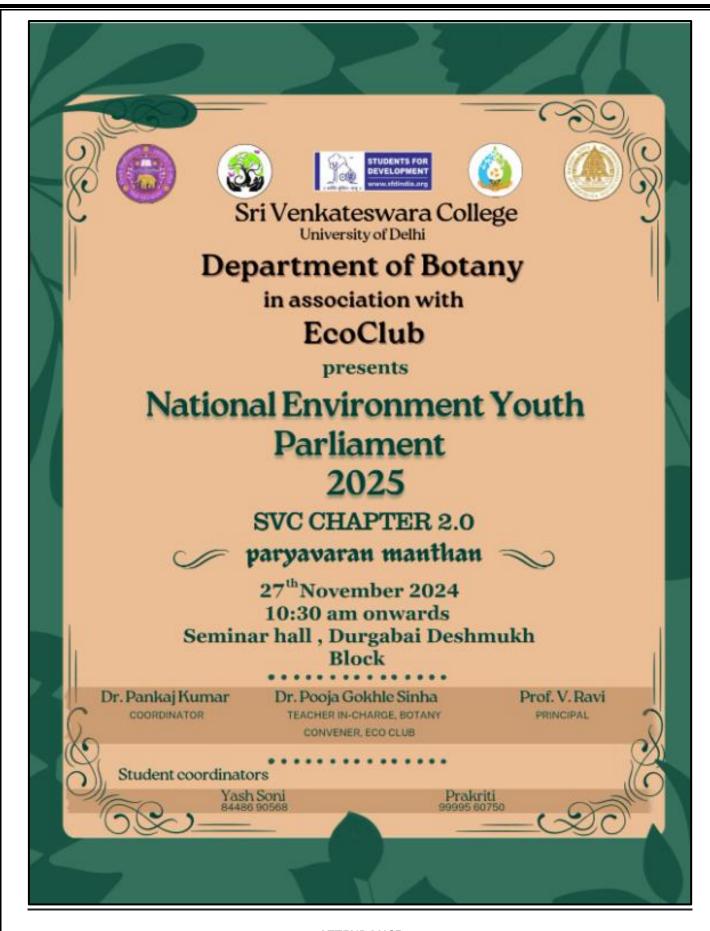

|                                              |
| 95                                                                                       |                                              |
|                                                                                          |                                              |
|                                                                                          |                                              |
|                                                                                          |                                              |
|                                                                                          |                                              |

### **EVENT POSTER**



#### **ATTENDANCE**



ATTENDANCE SHEET

TITLE OF THE EVENT:

DATE OF THE EVENT:

#### NAME OF THE DEPARTMENT/ SOCIETY:

#### NAME OF THE EVENT COORDINATOR:

| S.NO. | NAME OF THE<br>STUDENT