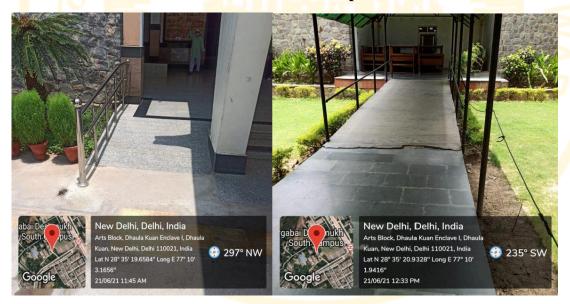

## Wheelchair ramp at college library for accessibility improvement

Reading Room is designated for PWD/ visually impaired Library users

Pedestrian-friendly pathways and tactile paving for visually impaired

## Wheelchair ramp

Pedestrian-friendly pathways and tactile paving for visually impaired

**Disabled-friendly washrooms** 

**Disabled-friendly washroom** 

| Sri Venkateswara College 011-3      | ACT DETAILS   |
|-------------------------------------|---------------|
| Sri Venkateswara College 011-3      |               |
|                                     | 24112196/8535 |
| Delhi Police / PCR 24 x 7           | 100           |
| Ambulance Helpline                  | 100           |
| AIIMS Trauma Center                 | 011-40401010  |
| Fire Helpline                       | 101           |
| Vomen's Helpline                    | 1091          |
| Aissing Persons 10                  | 94, 23241210  |
| Special Cell (North-Eastern States) | 1093          |