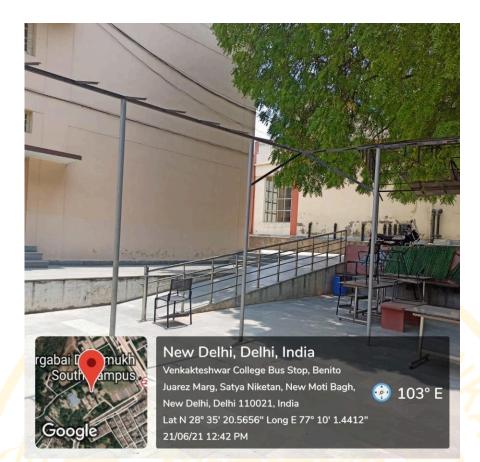

## Wheelchair ramp at college library for accessibility improvement

Reading Room is designated for PWD/ visually impaired Library users

Pedestrian-friendly pathways and tactile paving for visually impaired

## Wheelchair ramp

Pedestrian-friendly pathways and tactile paving for visually impaired

**Disabled-friendly washrooms** 

**Disabled-friendly washroom** 

| Sri Venkateswara College 011-3      | ACT DETAILS   |
|-------------------------------------|---------------|
| Sri Venkateswara College 011-3      |               |
|                                     | 24112196/8535 |
| Delhi Police / PCR 24 x 7           | 100           |
| Ambulance Helpline                  | 100           |
| AIIMS Trauma Center                 | 011-40401010  |
| Fire Helpline                       | 101           |
| Vomen's Helpline                    | 1091          |
| Aissing Persons 10                  | 94, 23241210  |
| Special Cell (North-Eastern States) | 1093          |