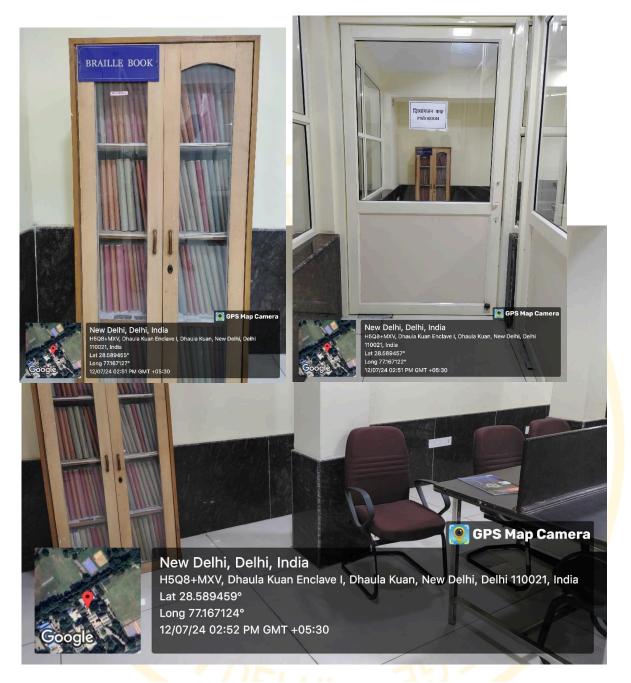

## Wheelchair ramp at college library for accessibility improvement

Reading Room is designated for PWD/ visually impaired Library users

Pedestrian-friendly pathways and tactile paving for visually impaired

## Wheelchair ramp

Pedestrian-friendly pathways and tactile paving for visually impaired

**Disabled-friendly washrooms** 

**Disabled-friendly washroom** 

| Sri Venkateswara College 011-3      | ACT DETAILS   |
|-------------------------------------|---------------|
| Sri Venkateswara College 011-3      |               |
|                                     | 24112196/8535 |
| Delhi Police / PCR 24 x 7           | 100           |
| Ambulance Helpline                  | 100           |
| AIIMS Trauma Center                 | 011-40401010  |
| Fire Helpline                       | 101           |
| Vomen's Helpline                    | 1091          |
| Aissing Persons 10                  | 94, 23241210  |
| Special Cell (North-Eastern States) | 1093          |