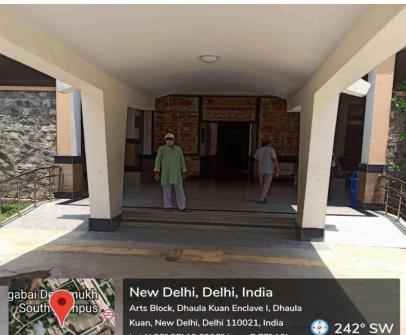

# 7.1.7 The Institution has disabled-friendly, barrier free environment Inclusion and Situatedness

The college features a disabled-friendly, barrier-free environment that emphasizes inclusion and accessibility. It includes ramps for individuals with mobility challenges, Braille rooms for the visually impaired, pedestrian-friendly pathways equipped with tactile paving for enhanced navigation, and disabled-friendly washrooms. Additionally, lifts are available to ensure easy access to classrooms,

### Wheelchair ramp