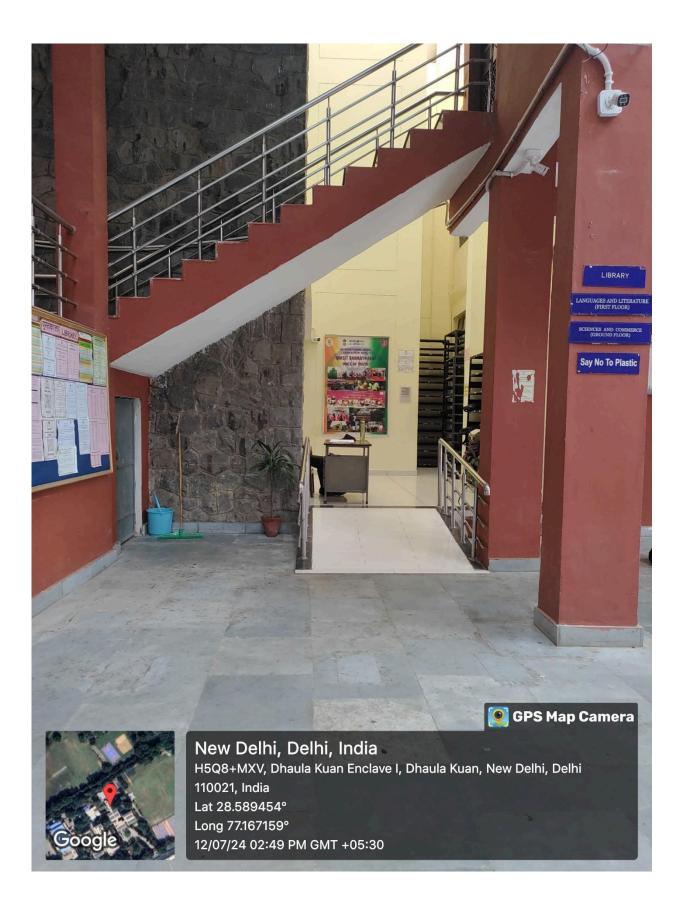

## Wheelchair ramp at college library for accessibility improvement

Reading Room is designated for PWD/ visually impaired Library users

Pedestrian-friendly pathways and tactile paving for visually impaired

# 7.1.7 The Institution has disabled-friendly, barrier free environment Inclusion and Situatedness

The college features a disabled-friendly, barrier-free environment that emphasizes inclusion and accessibility. It includes ramps for individuals with mobility challenges, Braille rooms for the visually impaired, pedestrian-friendly pathways equipped with tactile paving for enhanced navigation, and disabled-friendly washrooms. Additionally, lifts are available to ensure easy access to classrooms,