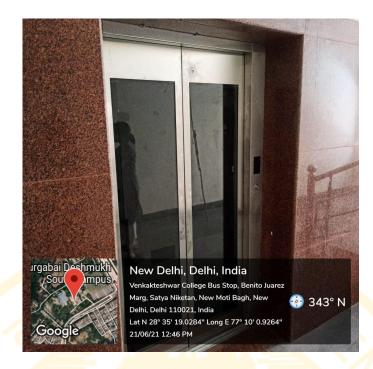

# 7.1.7 The Institution has disabled-friendly, barrier free environment Inclusion and Situatedness

The college features a disabled-friendly, barrier-free environment that emphasizes inclusion and accessibility. It includes ramps for individuals with mobility challenges, Braille rooms for the visually impaired, pedestrian-friendly pathways equipped with tactile paving for enhanced navigation, and disabled-friendly washrooms. Additionally, lifts are available to ensure easy access to classrooms,

#### New Delhi, Delhi, India plot No.12, 3rd floor Satyaniketan, opp. Venkateshwara College, Moti Bagh II, Dhaula Kuan Enclave I, Dhaula Kuan, New Delhi, Delhi 110021,

n, Dhaula Kuan Delhi 110021, 🕢 228° SW

India Lat N 28° 35' 18.4596" Long E 77° 10' 4.1124" 21/06/21 11:40 AM

Kuan, New Delhi, Delhi 110021, India Lat N 28° 35' 19.8996" Long E 77° 10' 2.3088" 21/06/21 11:46 AM