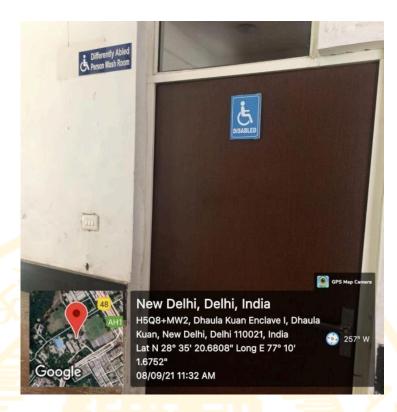

# 7.1.7 The Institution has disabled-friendly, barrier free environment Inclusion and Situatedness

The college features a disabled-friendly, barrier-free environment that emphasizes inclusion and accessibility. It includes ramps for individuals with mobility challenges, Braille rooms for the visually impaired, pedestrian-friendly pathways equipped with tactile paving for enhanced navigation, and disabled-friendly washrooms. Additionally, lifts are available to ensure easy access to classrooms,

## Wheelchair ramp

Pedestrian-friendly pathways and tactile paving for visually impaired

**Disabled-friendly washrooms** 

**Disabled-friendly washroom** 

| Sri Venkateswara College 011-3      | ACT DETAILS   |
|-------------------------------------|---------------|
| Sri Venkateswara College 011-3      |               |
|                                     | 24112196/8535 |
| Delhi Police / PCR 24 x 7           | 100           |
| Ambulance Helpline                  | 100           |
| AIIMS Trauma Center                 | 011-40401010  |
| Fire Helpline                       | 101           |
| Vomen's Helpline                    | 1091          |
| Aissing Persons 10                  | 94, 23241210  |
| Special Cell (North-Eastern States) | 1093          |