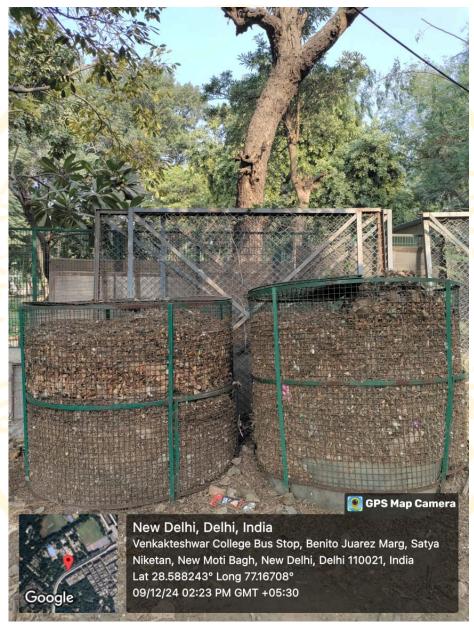

#### Solid waste management

• Installation of leaf composter in campus: The Garden and sustainable committee of the college is actively involved in waste segregation and has installed composting pits to recycle organic waste. Leaf

Leaf Composter

Composting pit