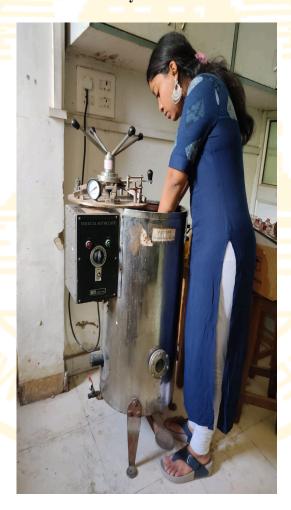

nology lab and stock entry; purchase and storage of chemicals.

The set of chemicals the lab has should be appropriately recorded and maintained by entering it into a register with all the information regarding the nature of the chemical and the storage



• Training of staff (Workshops for laboratory staff):

A two-day online workshop on "Lab Safety and Management" aimed to increase awareness and knowledge on science laboratory management, safety and handling techniques amongst participants. The lectures covered during the program gave an insight into lab safety necessities and safe practices along with a need and means of lab waste management.

Link for lab safety manual:

svc.ac.in/SVC\_MAIN/IQAC/IQAC Activity/LabMannual.pdf

## Disposal of waste generated in laboratories by autoclave



## • E-Waste Management

To ensure the safe and proper disposal of electronic waste at the college, designated bins have been installed for its collection. The collected waste is subsequently forwarded to the municipal corporation for secure disposal and recycling.



# E-WASTE RECYCLE HUB PRIVATE LIMITED

E-WASTE MANIFEST FORM-6

| Manifest Document No: 204                                      | Authorization No: HSPCB/SR/2018/133