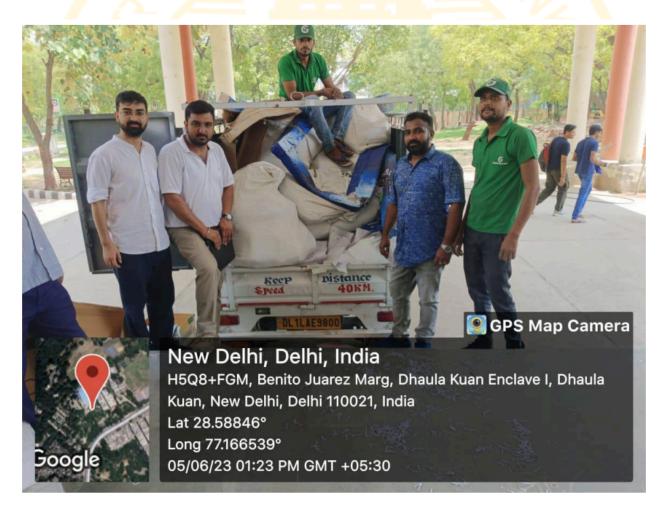

#### NAME OF THE EVENT: Paper Recycling Drive

Date: 25 May 2023 – 05 June 2023

**Objective:** The Eco Club of Sri Venkateswara College organized waste paper collection drive from 25th May to 5th June 2023 to celebrate World Environment Day 2023. The event was aimed to promote environmental sustainability and raise awareness about the importance of recycling. This drive was a resounding success and involved the active participation of students, teaching, and non-teaching departments, resulting in the collection and recycling of 786 kg of waste paper, showcasing the college community's commitment to environmental sustainability. This initiative has not only helped reduce waste but also fostered a sense of responsibility towards the environment. The efforts of the Eco Club and the collective contribution of the college community serve as a powerful example for others to follow, encouraging similar initiatives in the future

#### Event report link:

https://www.svc.ac.in/SVC\_MAIN/Departments/EnvironmentSci/SocietyActivityReports/2023-24/Paper\_Recycling\_Event.pdf