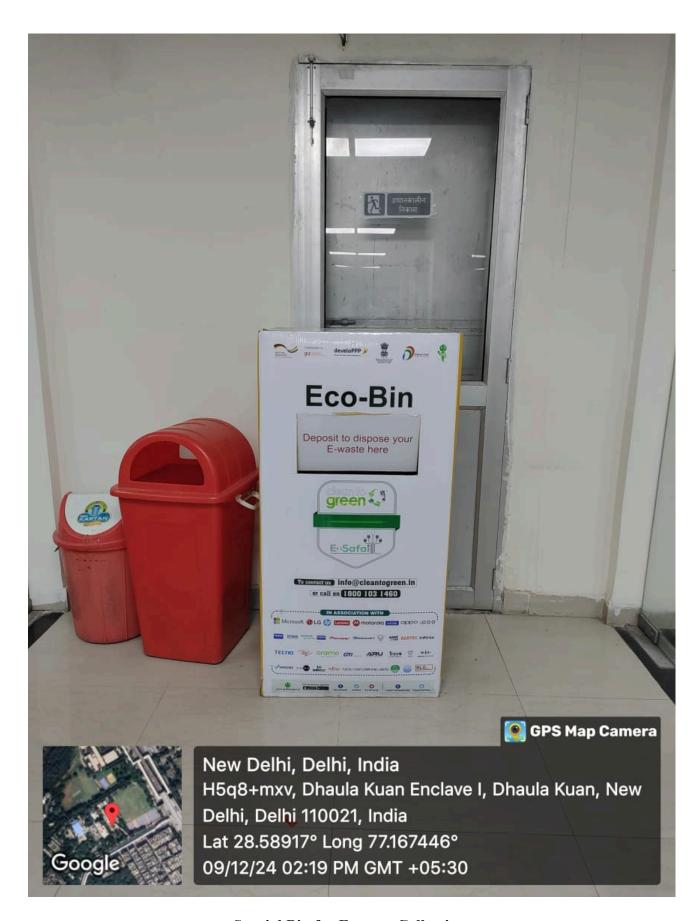

## • E-Waste Management

To ensure the safe and proper disposal of electronic waste at the college, designated bins have been installed for its collection. The collected waste is subsequently forwarded to the municipal corporation for secure disposal and recycling.

Separate Bins for the collection of Biodegradable and Non-Biodegradable Waste

**Special Bin for E-waste Collection** 