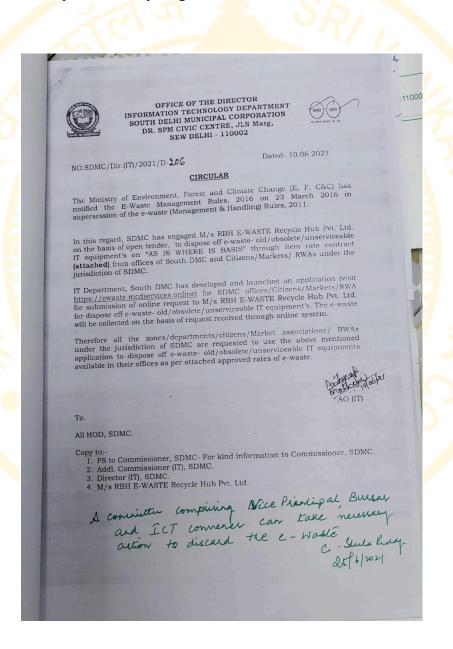

## • E-Waste Management

To ensure the safe and proper disposal of electronic waste at the college, designated bins have been installed for its collection. The collected waste is subsequently forwarded to the municipal corporation for secure disposal and recycling.