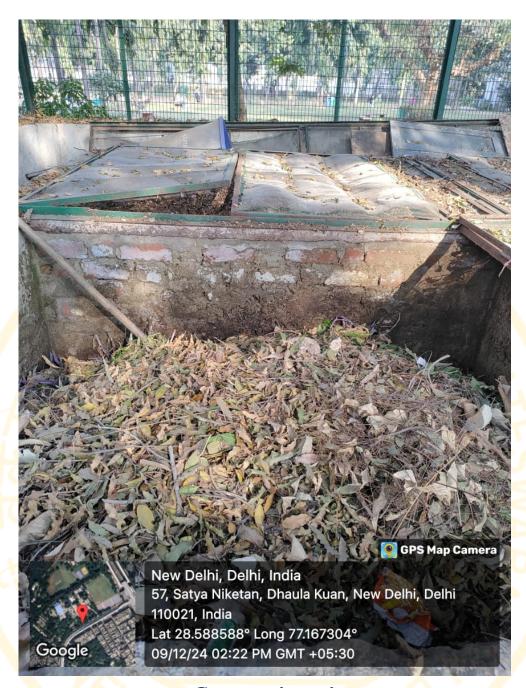

#### Solid waste management

• Installation of leaf composter in campus: The Garden and sustainable committee of the college is actively involved in waste segregation and has installed composting pits to recycle organic waste. Leaf

Leaf Composter

Composting pit