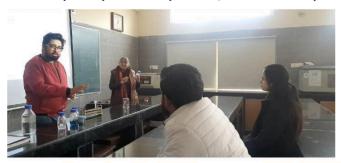

#### NAME OF THE EVENT: TRAINING WORKSHOP FOR LABORATORY PROGRAM

Date: 17-19th January 24 and 23rd -24th January 24

OBJECTIVES: To introduce newly inducted laboratory staff to various Laboratory, ICT and other protocols that are used by them every day

https://www.svc.ac.in/SVC\_MAIN/IQAC/IQAC%20Activity/2023-24/Event%20report%20lab%20staff%20training%20program%20Jan%202024.pdf

"Lab Safety" and "Dos and Don'ts" in the Lab Preparation and Storage of Reagents used in the Biochemistry lab

(By Dr Nandita Narayanasamy & Dr Lakshay Malhotra) Venue: Biochemistry

Clinical & Tissue-based experiments and disposal of biological samples (Dr Nandita Narayanasamy and Dr Sarika Yadav) Venue: Biochemistry Lab