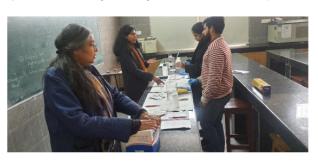

General maintenance of biochemistry/ Biotechnology lab, and Stock entry; purchase and storage of chemicals. Followed by discussion, Suggestions and feedback. (By Dr Dalip) Venue: Biochemistry Lab

General maintenance of biochemistry/ biotechnology lab and stock entry; purchase and storage of chemicals.

The set of chemicals the lab has should be appropriately recorded and maintained by entering it into a register with all the information regarding the nature of the chemical and the storage

• Training of staff (Workshops for laboratory staff):