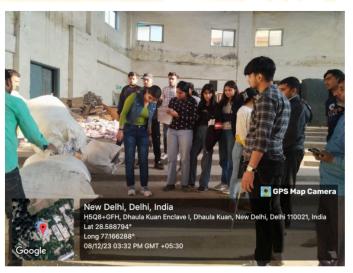

### Waste Paper Collection and Recycling

To effectively handle the paper waste generated within Venkateswara College, a Memorandum of Understanding (MoU) has been established with Green-O-Tech, facilitating the recycling of waste paper. As part of this agreement, the college consistently dispatches its waste paper to be recycled. Under this, waste paper was sent for recycling on:

• 17 Feb 2022: 902 Kg

https://www.svc.ac.in/SVC\_MAIN/Societies/EcoClub/2021-22/IQACSVC2021-22ECOCLUB%2005.pdf