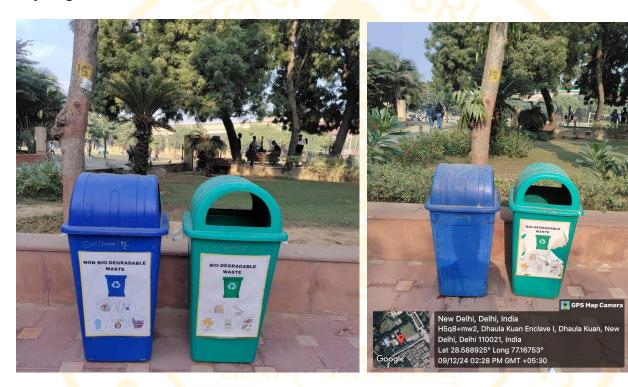

#### **Waste Segregation**

The first step in effectively managing the waste produced at the college involves waste segregation. To streamline this process, the college has implemented a system of distinct bins for the collection of **non-biodegradable and biodegradable waste.** Furthermore, dedicated bins are allocated for the collection of **e-waste**, which is later submitted to the municipal corporation for secure disposal. Additionally, a separate collection system is in place for waste papers, ensuring they are sent for recycling.

Separate Bins for the collection of Biodegradable and Non-Biodegradable Waste

**Special Bin for E-waste Collection** 