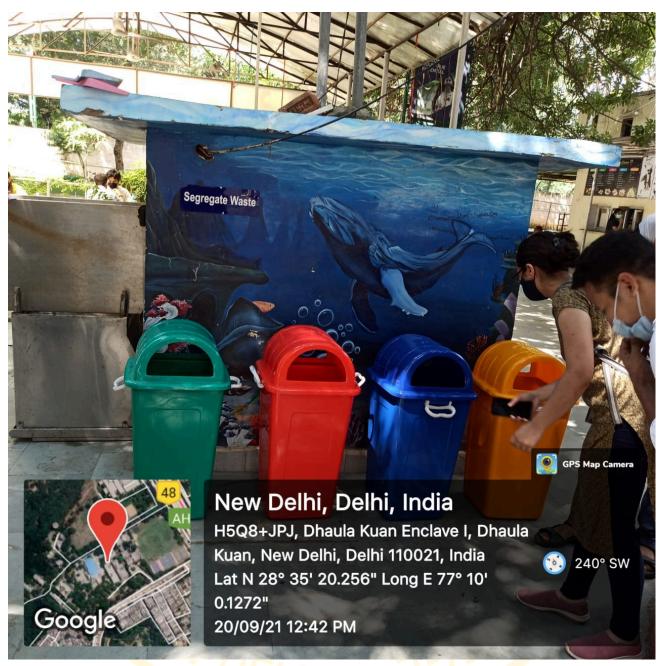

#### **Waste Segregation**

The first step in effectively managing the waste produced at the college involves waste segregation. To streamline this process, the college has implemented a system of distinct bins for the collection of **non-biodegradable and biodegradable waste.** Furthermore, dedicated bins are allocated for the collection of **e-waste**, which is later submitted to the municipal corporation for secure disposal. Additionally, a separate collection system is in place for waste papers, ensuring they are sent for recycling.

Separate Bins for the collection of Biodegradable and Non-Biodegradable Waste

**Special Bin for E-waste Collection** 

# • Waste management system:

Colour coded dustbins for proper waste segregation at source