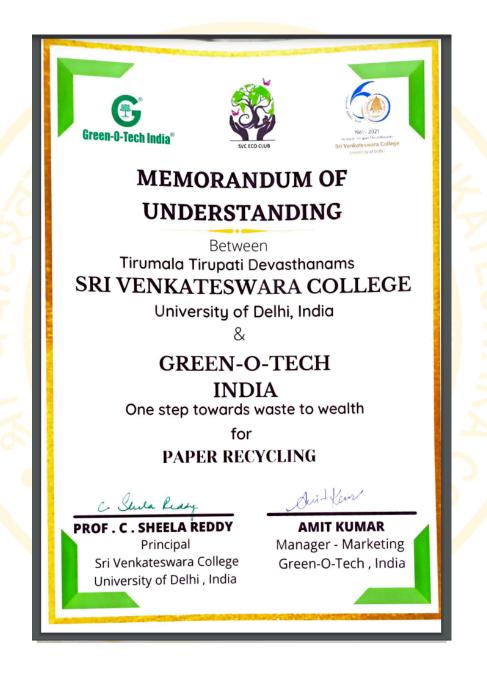

#### **PAPER RECYCLING**

## MoU between SVC and Green-o-Tech India for paper recycling

#### Link:

 $\frac{\text{https://www.svc.ac.in/SVC}}{\text{ch\%2001.pdf}} \\ \underline{\text{MAIN/MOU/IQAC\%20SVC\%202021-22\%20ECO\%20MoU\%20Green-o-\%20te}}$ 