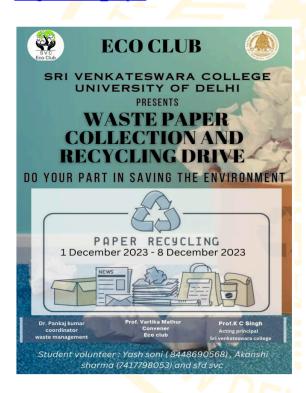

#### NAME OF THE EVENT: Paper Recycling Drive

Date :1 Dec 2023 to 8 Dec 2023

OBJECTIVES: To collect paper waste generated in the college and send it for recycling

Outcome:

The Eco Club of Sri Venkateswara College successfully organized a week-long waste paper collection drive from 1st December 2023 to 8th December 2023. This initiative aimed to promote environmental sustainability and raise awareness about the importance of recycling within the college community. The event witnessed enthusiastic participation from students, teaching staff, and non-teaching departments. Their collective efforts led to the collection of an impressive 875 kilograms of waste paper. All collected waste paper was sent to recycling facilities, ensuring that the materials were repurposed effectively. This initiative not only contributed to waste reduction but also fostered a heightened sense of responsibility towards the environment among participants. By coming together for this cause, the Sri Venkateswara College community has demonstrated that collective action can lead to meaningful environmental impact.

Event report link: <a href="https://www.svc.ac.in/SVC\_MAIN/Societies/EcoClub/2023-24/SVC\_2023-2024\_ECOCLUB\_Paper%20recycling%20drive\_01.pdf">https://www.svc.ac.in/SVC\_MAIN/Societies/EcoClub/2023-24/SVC\_2023-2024\_ECOCLUB\_Paper%20recycling%20drive\_01.pdf</a>