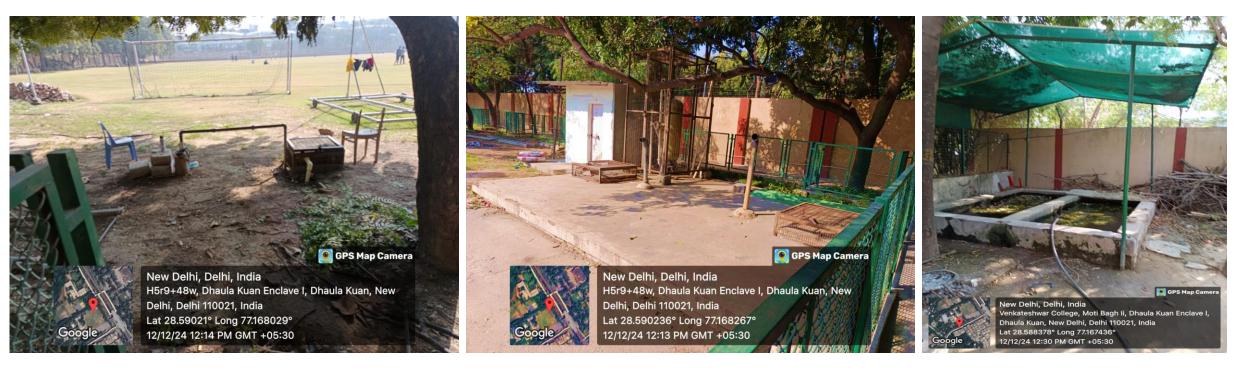

## 7.1.4 - Water conservation facilities available in the Institution

Rain water harvesting pits around strategic locations around the college

Rain water harvesting pits around strategic locations around the college (SPORTS GROUND)

**Bore Well** 

Storage unit

Water tanks for storage of water for insect/fish biodiversity