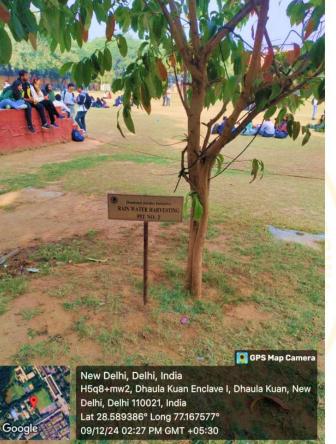

## 7.1.4 - Water conservation facilities available in the Institution

Rain water harvesting pits around strategic locations around the college

Rain water harvesting pits around strategic locations around the college (SPORTS GROUND)