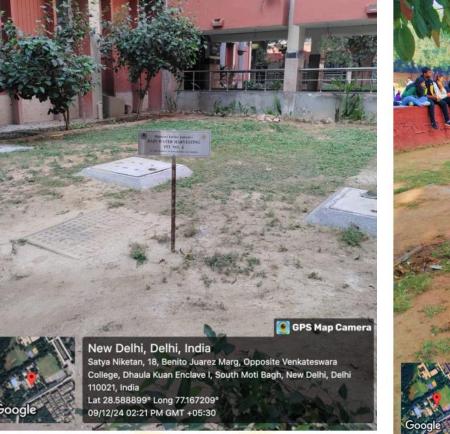

## 7.1.4 - Water conservation facilities available in the Institution

Rain water harvesting pits around strategic locations around the college

Rain water harvesting pits around strategic locations around the college (SPORTS GROUND)