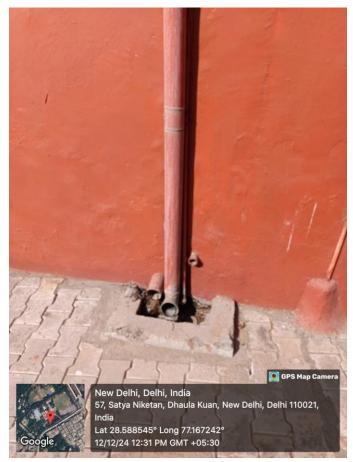

## 7.1.4 - Water conservation facilities available in the Institution

7.1.4 - Water conservation facilities available in the Institution -Rain water collection and recycling pipes and drains

7.1.4 - Water conservation facilities available in the Institution –Bore well, storage tanks and water body (for –maintaining insect and fish biodiversity