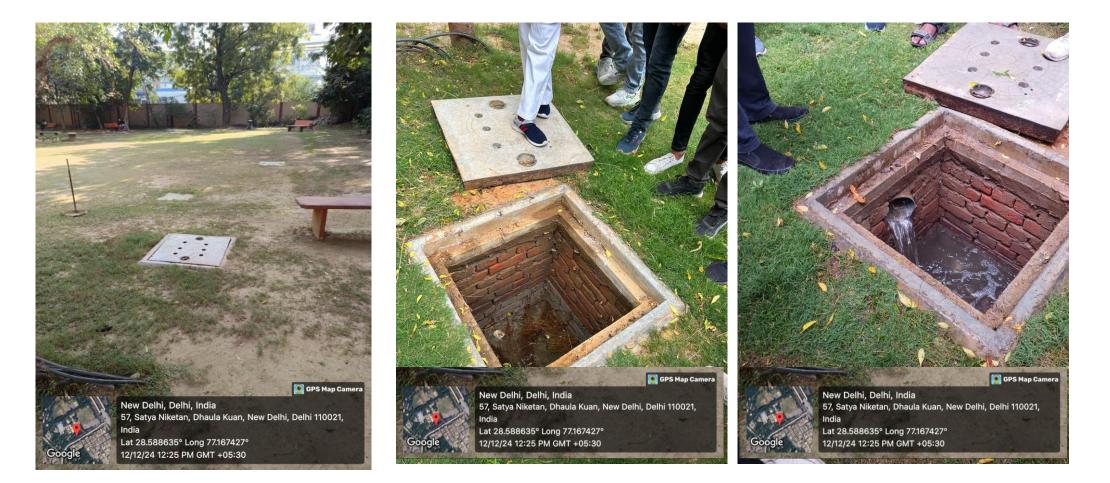

## 7.1.4 - Water conservation facilities available in the Institution

7.1.4 - Water conservation facilities available in the Institution -Rain water collection and recycling pipes and drains

7.1.4 - Water conservation facilities available in the Institution –Bore well, storage tanks and water body (for –maintaining insect and fish biodiversity