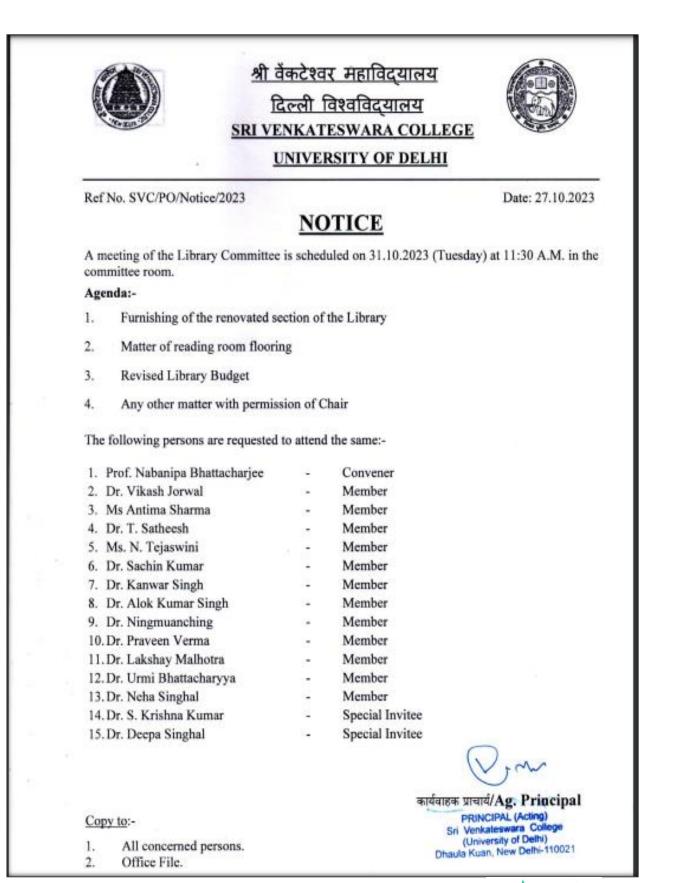

1. Minutes of meetings stating agenda and proposal related to construction/renovation and development of the library.

श्री वेंकटेश्वर महाविद्यालय दिल्ली विश्वविदयालय SRI VENKATESWARA COLLEGE UNIVERSITY OF DELHI Date: 27.09.2023 Ref No. SVC/PO/Notice/2023 NOTICE In partial modification of Notice No. SVC/PO/Notice/2023 dated 25.09.2023, a meeting of the Library Committee is scheduled on 10.10.2023 (Tuesday) at 11:30 A.M. in the committee room. Agenda:-1. Delnet subscription 2 Libsys renewal 3. Lost book payment 4. Library budget PWD student (Representation) 5. Update about library interior including furniture 6. 7. Hiring of library staff and trainees Any other matter with permission of chair 8. The following persons are requested to attend the same:-Convener 1. Prof. Nabanipa Bhattacharjee Member 2. Dr. Vikash Jorwal 3. Ms Antima Sharma Member 4. Dr. T. Satheesh Member 5. Ms. N. Tejaswini Member 6. Dr. Sachin Kumar Member Member 7. Dr. Kanwar Singh Member 8. Dr. Alok Kumar Singh 9. Dr. Ningmuanching Member Member 10. Dr. Praveen Verma Member 11, Dr. Lakshay Malhotra Member 12. Dr. Urmi Bhattacharyya 13. Dr. Neha Singhal Member 14. Dr. S. Krishna Kumar Special Invitee Special Invitee 15. Dr. Deepa Singhal 16. Ms Roma Tiwari Special Invitee mum कार्यवाहक प्राचार्य/Ag. Principal Copy to:-PRINCIPAL (Acting) Sri Venkateswara College (University of Delhi) Dhaula Kuan, New Delhi-110021 1. All concerned persons. Office File. 2.