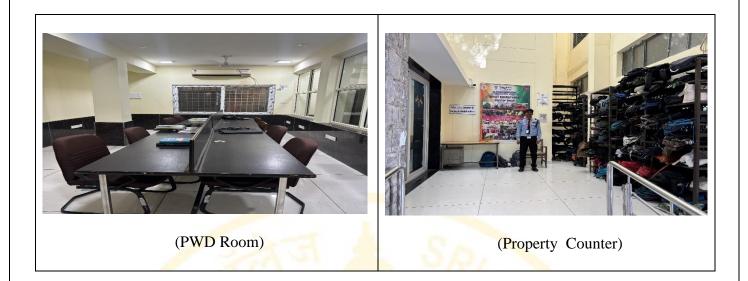

- 1. Minutes of meetings stating agenda and proposal related to construction/renovation and development of the library.
- 2. Budget estimation letter to Principal
- 3. Approval Letter of Purchase
- 4. Equipment added
- 5. Facilities improved
- 6. Staff appointed
- 7. Facilitators involved
- 8. Some photographs of before and after library renovation.
- 9. Photographs of newly added facilities (desktops/ table/chairs etc.)
- 10. Future plans in the pipeline.