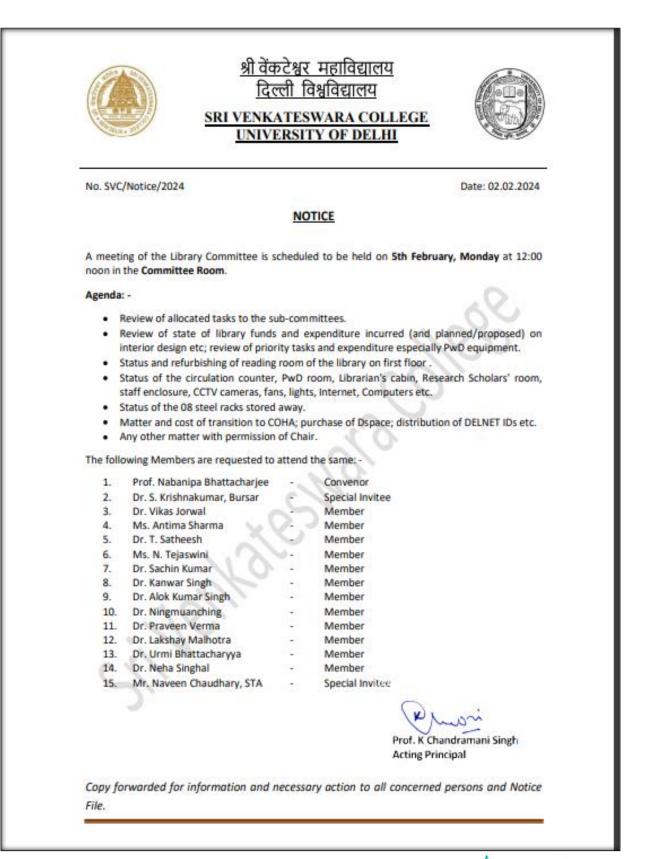

#### No. SVC/SPA/Lib/Notice/2024

#### Date: 30.08.2024

### NOTICE

A meeting of the Library Committee is scheduled on 11.09.2024 (Wednesday) at 11:45 AM in the Committee room.

#### Agenda:-

- 1. Principal's introduction to Library affairs and the Library Committee members.
- 2. Status of Library renovation and interior design etc.
- 3. Status of Library fund/grant etc for purpose of renovation, design, software purchase etc.
- 4. Any other matter with permission of Chair

The following Members along with the Special Invitees are requested to attend the same: -

- 1. Prof. Nabanipa Bhattacharjee
- 2. Mr. Vikas Jorwal
- 3. Ms. Antima Sharma
- 4. Dr. T. Satheesh
- 5. Ms. N. Tejaswini
- 6. Dr. Sachin Kumar
- 7. Dr. Kanwar Singh
- 8. Dr. Alok Kumar Singh
- 9. Dr. Ningmuanching
- 10. Dr. Praveen Verma
- 11. Dr. Lakshay Malhotra
- 12. Dr. Urmi Bhattacharyya
- 13. Dr. Neha Singhal
- 14. Dr. S. Krishna Kumar, Bursar
- 15. Dr. Deepa Singhal, Librarian
- Member Member Member