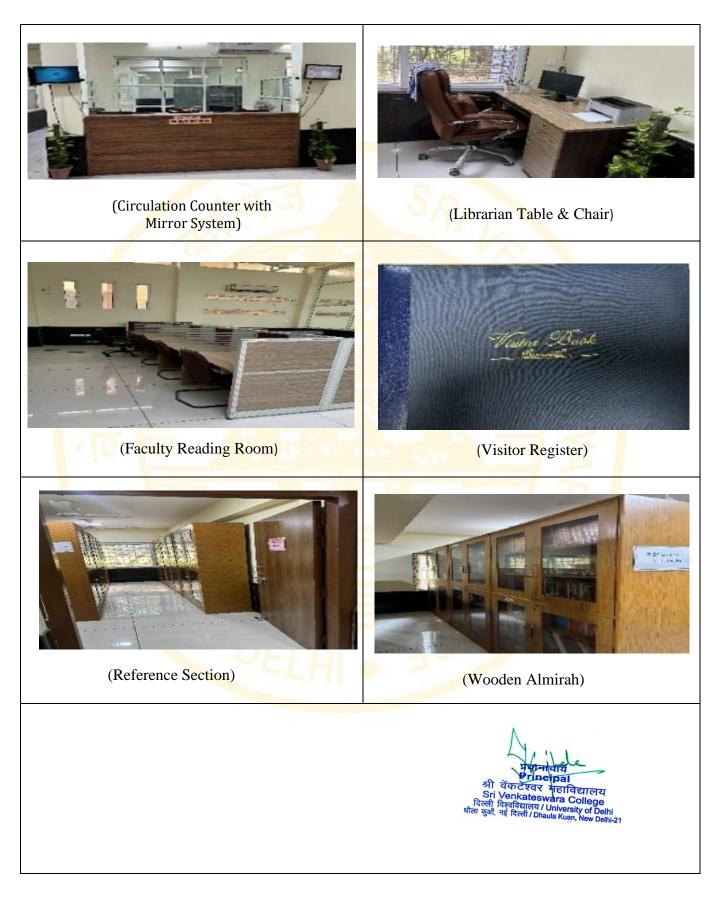

- 1. Minutes of meetings stating agenda and proposal related to construction/renovation and development of the library.
- 2. Budget estimation letter to Principal
- 3. Approval Letter of Purchase
- 4. Equipment added
- 5. Facilities improved
- 6. Staff appointed
- 7. Facilitators involved
- 8. Some photographs of before and after library renovation.
- 9. Photographs of newly added facilities (desktops/ table/chairs etc.)
- 10. Future plans in the pipeline.