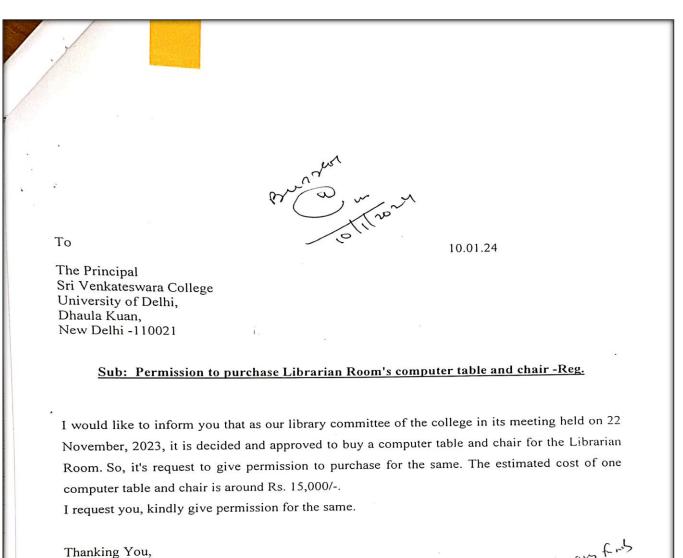

### 2. Budget estimation letter to Principal

| milin                                                                                                                                                                                                                               | erl                       |                                             |                                                   |
|-------------------------------------------------------------------------------------------------------------------------------------------------------------------------------------------------------------------------------------|---------------------------|---------------------------------------------|---------------------------------------------------|
|                                                                                                                                                                                                                                     |                           | శ్రీ వేంకర                                  | <b>వేశ్వర కళాశా</b> ల                             |
|                                                                                                                                                                                                                                     | S                         | Sri Venkates                                | wara College                                      |
| A THE DELINE STATE                                                                                                                                                                                                                  | Benito Jua<br>Ph.: 011-24 | arez Road, Dhaula Ku                        | Lan, New Delhi-110021<br>Telefax: 011-24118535    |
| LIBRARY                                                                                                                                                                                                                             |                           |                                             |                                                   |
| Library Budget                                                                                                                                                                                                                      | - 202                     | 3-24 (Tenta                                 | tive)                                             |
| > Calculation of Under Graduate                                                                                                                                                                                                     |                           |                                             |                                                   |
| Total Number of UG Students                                                                                                                                                                                                         |                           | 4078                                        |                                                   |
| Per Student Fee Collection<br>Total amount Collected                                                                                                                                                                                |                           | Rs. 880/-<br>4078 <b>X</b> 880 =            | Rs. 35,88,640/-                                   |
|                                                                                                                                                                                                                                     |                           |                                             | (a)                                               |
| > Calculation of Under Graduates                                                                                                                                                                                                    | Dept. Lit                 | orary Grant:                                |                                                   |
| Per UG Student Fee for DLG                                                                                                                                                                                                          |                           | Rs. 110/-                                   |                                                   |
| DLG amount                                                                                                                                                                                                                          |                           | Number of UG Stue<br>4078 <b>X</b> Rs 110 = | lents <b>X</b> Rs. 110/-<br><b>Rs. 4,48,580/-</b> |
| na na marina dan serie dan seri<br>Serie dan serie dan se |                           |                                             | (b)                                               |
| Calculation of Post Graduate St                                                                                                                                                                                                     | udent's C                 | ollection Grant:                            |                                                   |
| Total number of P.G. students                                                                                                                                                                                                       |                           | 144                                         |                                                   |
| Per student fee Collection<br>Total Amount Collected                                                                                                                                                                                |                           | Rs. 880/-<br>144 <b>X</b> Rs. 880/- =       | Pa 1 26 720/                                      |
|                                                                                                                                                                                                                                     |                           |                                             | (c)                                               |
| Total Library Budget Amount (B)                                                                                                                                                                                                     | xcept DL                  | G)                                          |                                                   |
| (a) + (c)                                                                                                                                                                                                                           | = F                       | →<br>Rs. 35,88,640/- +                      | Rs 1 26 720/-                                     |
|                                                                                                                                                                                                                                     |                           | Rs. 37,15,360/-                             |                                                   |
|                                                                                                                                                                                                                                     |                           | (29,72,                                     | 288 (1)                                           |
| get Allocations:                                                                                                                                                                                                                    |                           |                                             |                                                   |
| Library General Book Grant:                                                                                                                                                                                                         |                           |                                             |                                                   |
| Library General Budget @13%                                                                                                                                                                                                         | = F                       | Rs. 37,15,360 *13%                          | 6                                                 |
|                                                                                                                                                                                                                                     | = F                       | Rs.4,82,996.80/-                            | (2)                                               |
|                                                                                                                                                                                                                                     | (1                        | Rs.4,82,997.00)                             | A                                                 |
| Library General budget i.e. Rs. 4,8                                                                                                                                                                                                 | 2,997/- E                 | Breakup:                                    | and .                                             |
|                                                                                                                                                                                                                                     |                           |                                             |                                                   |