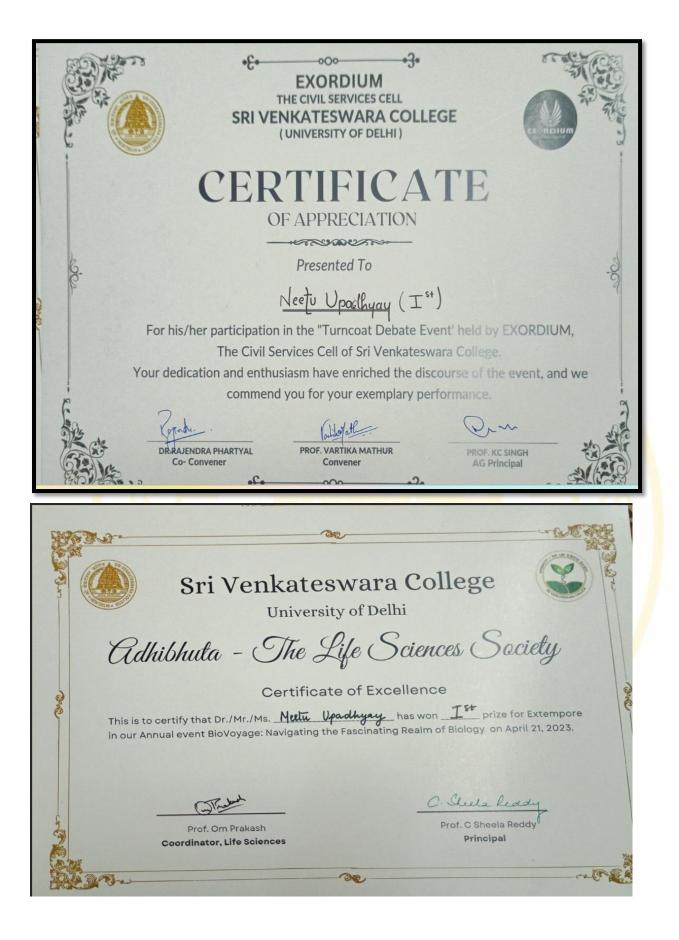

**CRITERIA V** 

5.3.1 - Number of awards/medals for outstanding performance in sports/culturalactivities at university/state/ national / international level (award for a team event should be counted as one) during the year.