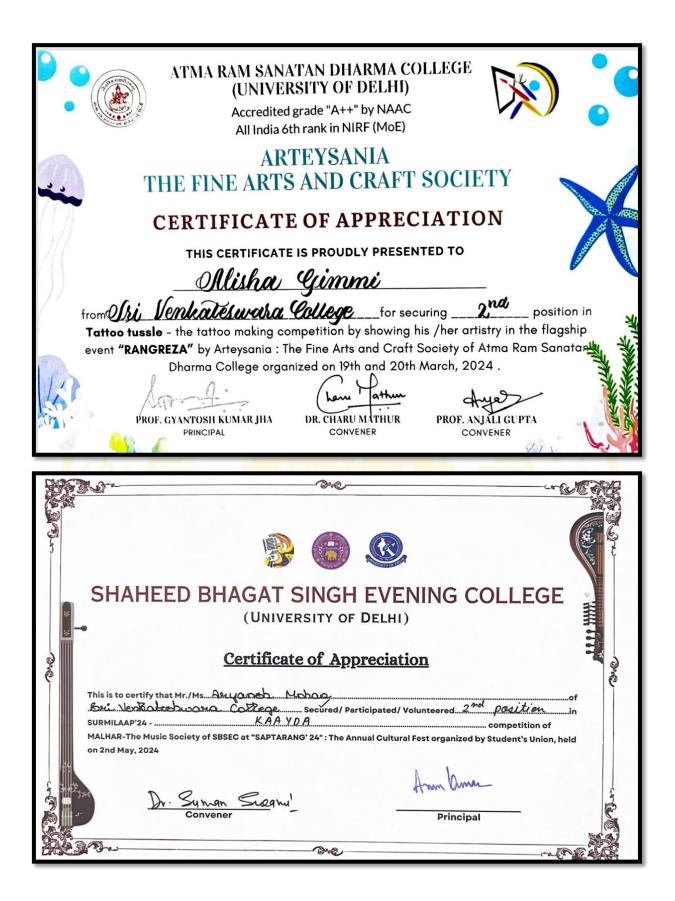

Ms. Nupur Kataria (Teacher In-Charge) Department of Economics

Dr. Priti Arora (Association In-Charge) Department of Economics

SHIVAJI COLLEGE o the UNIVERSITY OF DELHI NAAC ACCREDITED 'A' GRADE Certificate OF APPRECIATION THIS IS TO CERTIFY THAT Alisha yimmi of Sri Penkafeswara college. HAS WON Second Position IN Inkredible, Tattoo Design Competition AT SHIVAJI COLLEGE, UNIVERSITY OF DELHI DURING VIBRATIONS'24 ON 7-8 MARCH, 2024. Bernin ant XIBRATIONS'24 allibrag 7-8 March, 2024 NIMITA KANT PROF. VIRENDER BHARDWAJ CONVENER, CULTURAL COMMITTEE PRINCIPAL SHIVAJI COLLEGE UNIVERSITY OF DELHI NAAC ACCREDITED A GRADE ertificate OF APPRECIATION THIS IS TO CERTIFY THAT Garima Joshi or Sri Venateswara college. HAS WON Second Position IN Inkredible, Tattoo Design Competition AT SHIVAJI COLLEGE, UNIVERSITY OF DELHI DURING VIBRATIONS'24 ON 7-8 MARCH, 2024. IBR ATJONS other 15 karot PROF. VIRENDER BHARDWAJ 7-8 March, 2024 NIMITA KANT PRINCIPAL NVENER, CULTURAL COMMITTEE