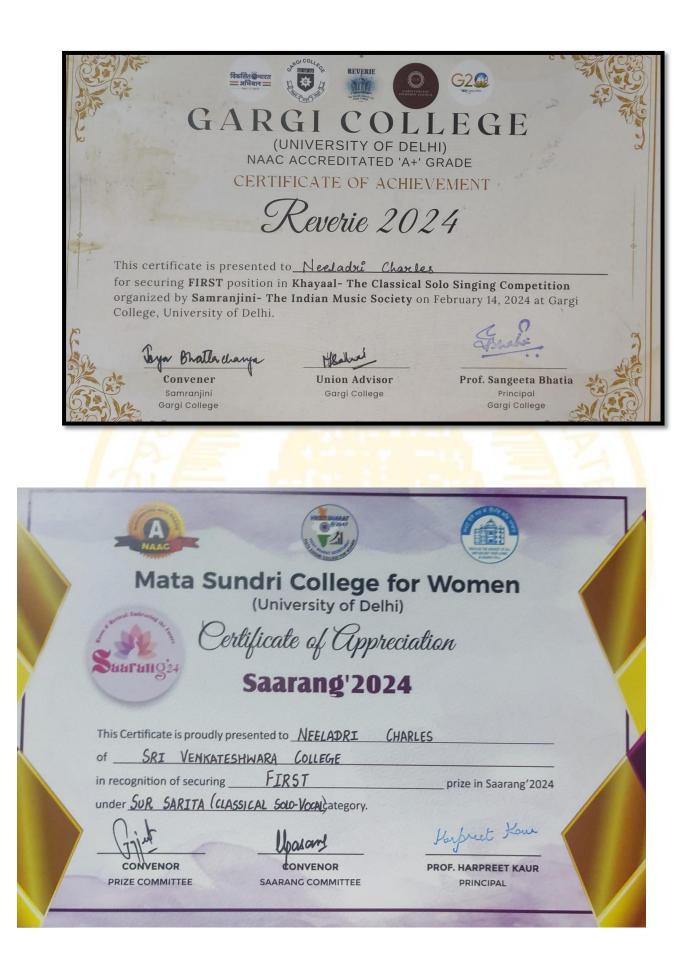

**CRITERIA V** 

5.3.1 - Number of awards/medals for outstanding performance in sports/culturalactivities at university/state/ national / international level (award for a team event should be counted as one) during the year.