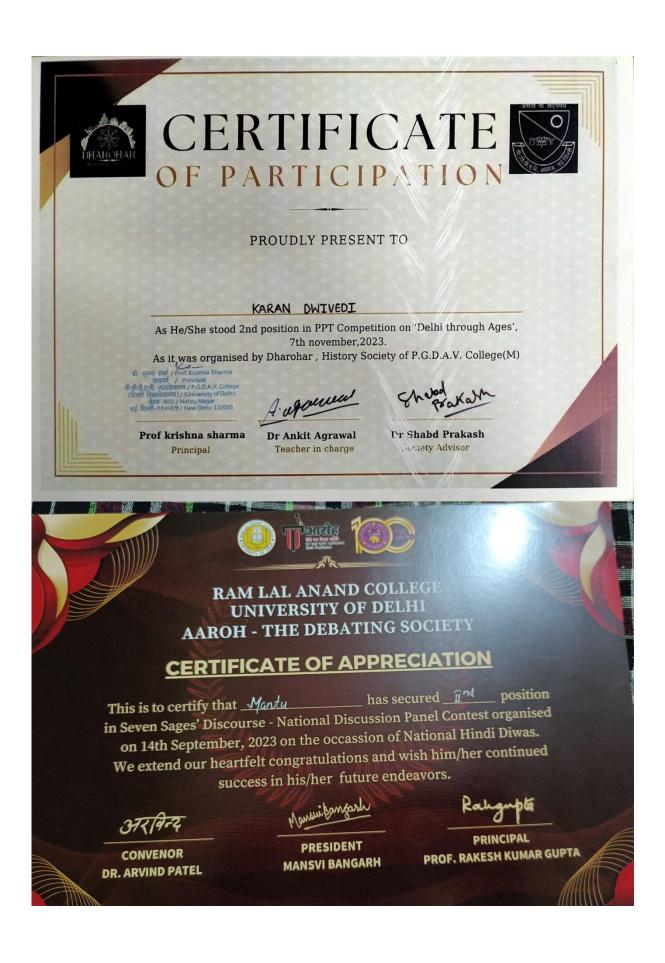

er></section-header> |
|------------------------------------------------------------------------------------------------------------------------------------------------------------------------------------------------------------------------------------------------------------------------------------------------------------------------------------------------------------------------------------------------|
| Descent the Convergence                                                                                                                                                                                                                                                                                                                                                                        |





| MA                                                                          | Accredited with Grade 'A++' by NA<br>UNIVERSITY OF DELL |                      |  |  |
|-----------------------------------------------------------------------------|---------------------------------------------------------|----------------------|--|--|
|                                                                             | Rhapsody-2023                                           |                      |  |  |
| CERTI                                                                       | FICATE OF APPREC                                        | IATION               |  |  |
| This certificate is pr<br><u>B.A. (Uma) Saiology</u>                        | esented to Sheha Alexander