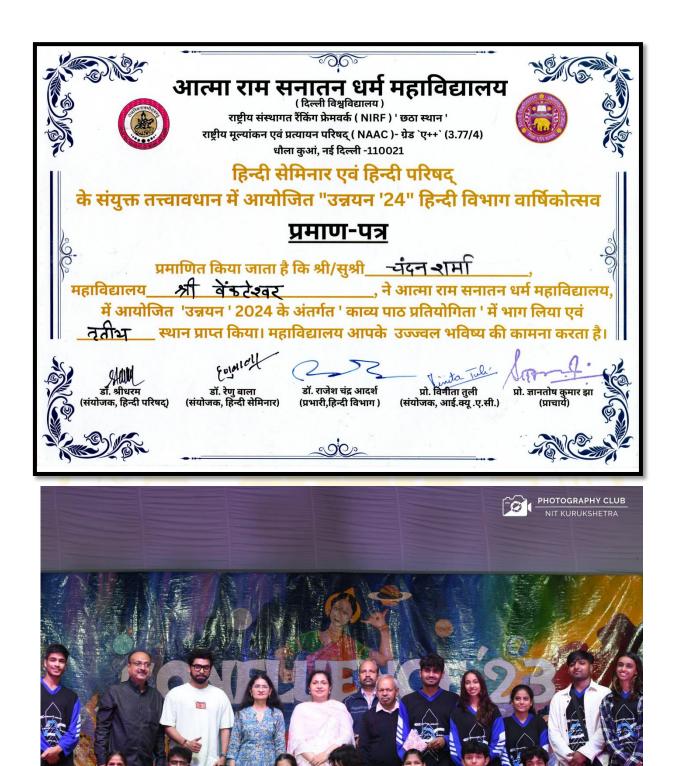

**PROOF FILE** 

Coordinator, IQAC Sri Venkateswara College (University of De!hi) Dhaula Kuan, New Delhi-110021

श्री वेंकटेश्वर महाविद्यालय Sri Venkateswara College दिल्ली विश्वविद्यालय / University of Delhi धौला कुआँ, नई दिल्ली / Dhaula Kuan, New Delhi-21