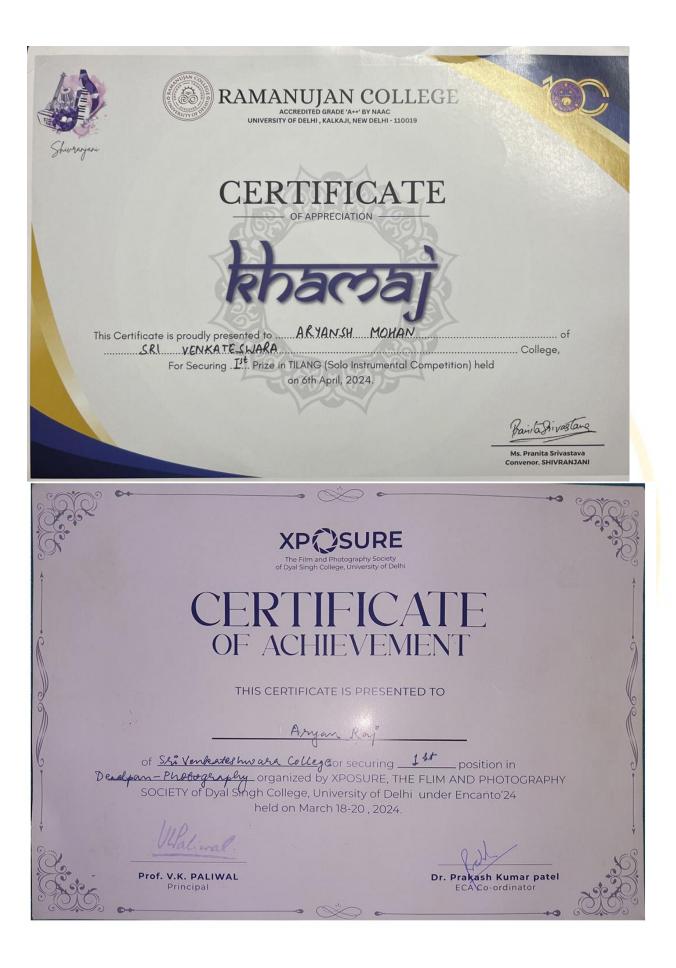

e University of Delhi in \_\_\_\_\_ North-West \_\_\_\_ Zone Inter University \_\_\_\_\_ Cricket \_\_\_\_ Championship/ Tournament held at \_\_\_\_\_\_ S.J.J.T.U. Jhunjhunu, Rajasthan from \_\_\_\_\_\_ 29-01-24 to \_\_\_\_\_\_ to \_\_\_\_\_ to \_\_\_\_\_ and secured \_\_\_\_\_ Position and also represented the University of Delhi in All India University \_\_\_\_\_ \_ Championship/ XXX XXX to XXX Tournament held at XXX from 1. Dated: 20-05-2024 Director, Physical Education srijan Inter College Cultural Festival Örganised by Students' Council Shyama Prasad Mukherji College University of Belhi Certificate of Honour Awarded to Als/Altr. Aryaneh Mohan Sri Venkateshwara College For securing first position in Classical Instrumental ( Solo) competition Students Advisor Date 14 March 2024 Arincip









| JESUS AND MARY COLLEGE                                                                       |
|----------------------------------------------------------------------------------------------|
| University of Delhi                                                                          |
| This certificate is awarded to                                                               |
| Karan Dwivedi                                                                                |
| in appreciation of securing 1st position in<br>Short Film-making Competition conducted<br>by |
| Green Society                                                                                |
| Jupla - molecon & Ding. Agame                                                                |
| Ms. SMITA GUPT