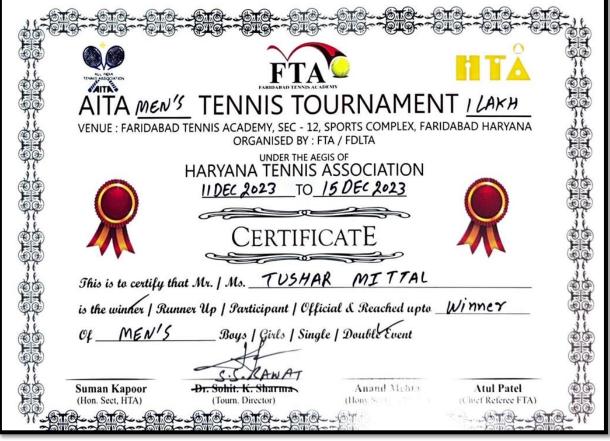

Recent avalation क. संख्या / S No. 2023-24/1138 दिल्ली विश्वविद्यालय खेल परिषद Delhi University Sports Council अंतर विश्वविद्यालय प्रतियोगिता प्रमाण-पत्र Certificate of Inter University Competition Sport Council Sports Council and रश्मी कश्यप प्रमाणित किया गया कि श्री/सुश्री अंश कश्यप महाविद्यालय/संस्थान/विभाग पिता का नाम मनीष कश्यप महाविद्यालय/संस्थान/ विभाग ने उत्तर-पश्चिम क्षेत्र अंतर विश्वविद्यालय क्रिकेट चैपियनशिप / टूर्नामेंट स्थान श्री वेंकटेश्वर कॉलेज एस.जे.जे.टी.यू झुंझुनू, राजस्थान त्थान प्राप्त किया। साथ ही दिनांक 29-01-24 से 10-02-24 में दिल्ली विश्वविद्यालय का प्रतिनिधित्व किया और XXX अखिल भारतीय अंतर विश्वविद्यालय 📈 🗛 🗛 🖓 🗛 🖓 अस्त्र 🖓 मेपियनशिप / टूर्नामेंट स्थान दिनांक 🔨 🙀 🕺 🕺 🕺 🕅 🗛 में दिल्ली विश्वविद्यालय का प्रतिनिधित्व भी किया। Council Sports Council Sports Council Sports Council Sports & k If Sports Council Sports Council Aansh Kashyap Mother Name Rashmi Kashyap Certified that Mr./Ms.\_ Father Name Manish Kashyap College/Institute/Deptt. Sri Venkateswara College represented the University of Delhi in \_\_\_\_\_ North-West \_\_\_\_ Zone Inter University \_\_\_\_\_ Cricket \_\_\_\_ Championship/ Tournament held at \_\_\_\_\_\_ S.J.J.T.U. Jhunjhunu, Rajasthan from \_\_\_\_\_\_ 29-01-24 to \_\_\_\_\_\_ to \_\_\_\_\_ to \_\_\_\_\_ and secured \_\_\_\_\_ Position and also represented the University of Delhi in All India University \_\_\_\_\_ \_ Championship/ XXX XXX to XXX Tournament held at XXX from 1. Dated: 20-05-2024 Director, Physical Education srijan Inter College Cultural Festival Örganised by Students' Council Shyama Prasad Mukherji College University of Belhi Certificate of Honour Awarded to Als/Altr. Aryaneh Mohan Sri Venkateshwara College For securing first position in Classical Instrumental ( Solo) competition Students Advisor Date 14 March 2024 Arincip