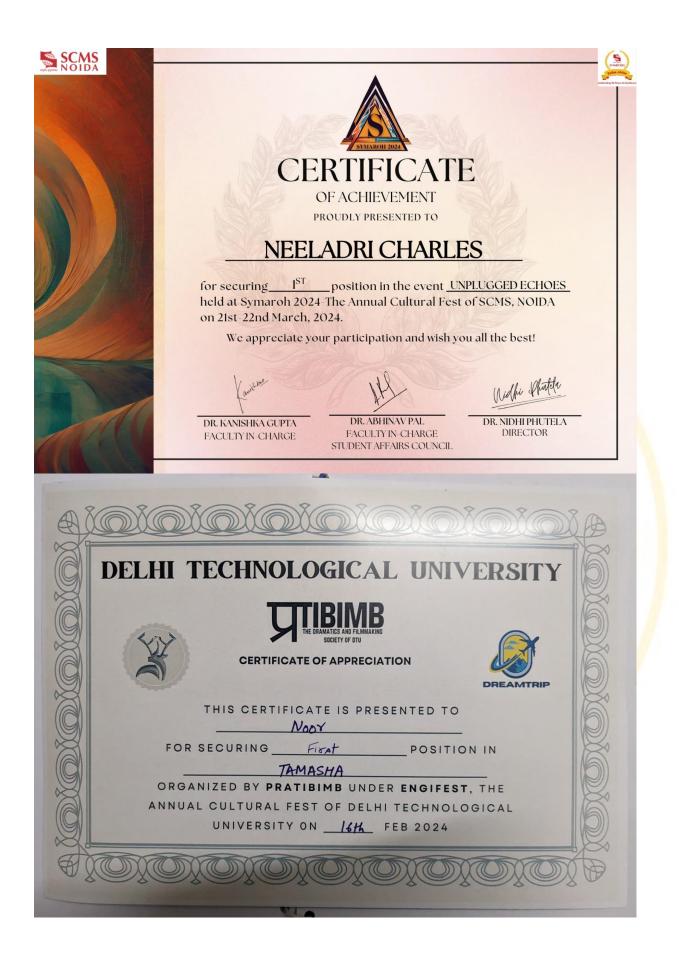

**CRITERIA V** 

5.3.1 - Number of awards/medals for outstanding performance in sports/culturalactivities at university/state/ national / international level (award for a team event should be counted as one) during the year.