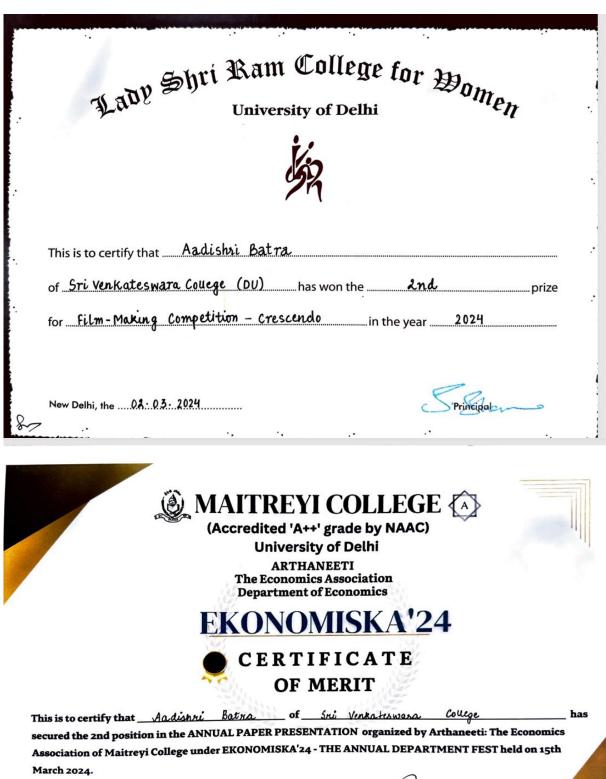

CONVENOR DR . SUSAN GEORGE

PRINCIPAL

Lady Shri Ram College for Bomen This is to certify that Janya ofbuscendo, Sri Venkateshwara College has won the First .....prize for <u>Hysteria</u> - Regato (WMS) in the year <u>2024</u> S. Shew Principal 1 New Delhi, the 2/3/24 (LSR)