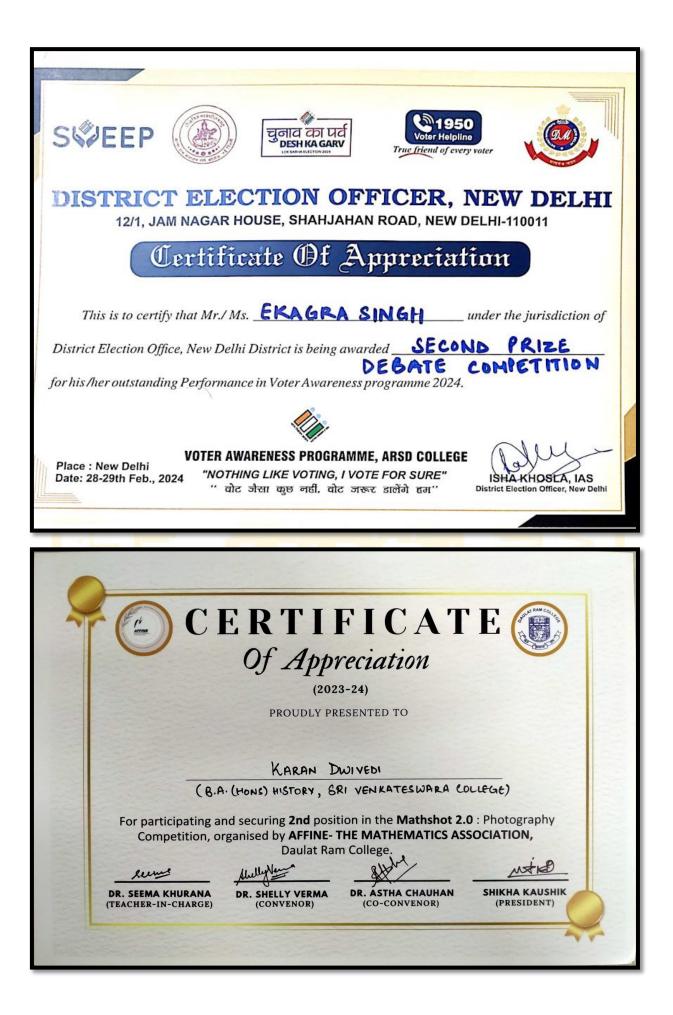

Recent avalage क.संख्या / S. No. 2023-24/1043 दिल्ली विश्वविद्यालय खेल परिषद् Delhi University Sports Council अंतर विश्वविद्यालय प्रतियोगिता प्रमाण-पत्र Certificate of Inter University Competition प्रमाणित किया जाता है कि शी/सुश्री वेद दीसित महाविद्यालय/माता का नाम मंजूलता पिता का नाम विजय रुमार महाविद्यालय/संस्थान/विमाग प्री वेंडेते इवर कॉलेज ने उत्तर क्षेत्र अंतर विश्वविद्यालय कैंडमिंटन वैंपियनशिप/दूर्नामेंट स्थान न्यितकारा किछव विद्यालय, पंजान दिनांक 24-11-23 से 29-11-23 में दिल्ली विश्वविद्यालय का प्रतिनिधित्व किया और तृतीय स्थान प्राप्त किया। साथ ही अखिल भारतीय अंतर विश्वविद्यालय केंड्रमिटन वैंपियनशिप/ टूर्नामेंट स्थान रूस. ती. ती. ती. उदीर दिनांक 11-01-24 में 15-07-24 में दिल्ली विश्वविद्यालय का प्रतिनिधित्व भी किया। Certified that Mr./Ms. Ved Dirit Mother Name Mangin Lata Jather Name Vigay Kumas College/Institute/Deptt. Ssi Veukateswasa College represented the University of Delhi in North Zone Inter University \_\_\_\_\_ Badminton \_\_\_\_ Championship/ Tournament held at Chitkara University, Punjab from 24-11-23 to 29-11-23 and secured Third Position and also represented the University of Delhi in All India Inter University Badminton Championship/ Tournament held at S.V.V.V. Indose from 11-01-24 to 15-01-24 . Dated: 07-05-2024 Director, Physical Education CHITKARA UNIVERSITY ERTIFICAT OF APPRECIATION This is to certify that Mr. Ved Dixit Mother Name Manju Lata Father Name Vijay Kumar represented University of Delhi .....University and secured []] rd position in North Zone Inter University Badminton (Men) Tournament 2023-24 organized at Chitkara University, Punjab from 24<sup>th</sup> to 29<sup>th</sup> November, 2023.

Recent avalation क. संख्या / S No. 2023-24/1138 दिल्ली विश्वविद्यालय खेल परिषद Delhi University Sports Council अंतर विश्वविद्यालय प्रतियोगिता प्रमाण-पत्र Certificate of Inter University Competition Sport Council Sports Council and रश्मी कश्यप प्रमाणित किया गया कि श्री/सुश्री अंश कश्यप महाविद्यालय/संस्थान/विभाग पिता का नाम मनीष कश्यप महाविद्यालय/संस्थान/ विभाग ने उत्तर-पश्चिम क्षेत्र अंतर विश्वविद्यालय क्रिकेट चैपियनशिप / टूर्नामेंट स्थान श्री वेंकटेश्वर कॉलेज एस.जे.जे.टी.यू झुंझुनू, राजस्थान त्थान प्राप्त किया। साथ ही दिनांक 29-01-24 से 10-02-24 में दिल्ली विश्वविद्यालय का प्रतिनिधित्व किया और XXX अखिल भारतीय अंतर विश्वविद्यालय 📈 🗛 🗛 🖓 🗛 🖓 अस्त्र 🖓 मेपियनशिप / टूर्नामेंट स्थान दिनांक 🔨 🙀 🕺 🕺 🕺 🕅 🗛 में दिल्ली विश्वविद्यालय का प्रतिनिधित्व भी किया। Council Sports Council Sports Council Sports Council Sports & k If Sports Council Sports Council Aansh Kashyap Mother Name Rashmi Kashyap Certified that Mr./Ms.\_ Father Name Manish Kashyap College/Institute/Deptt. Sri Venkateswara College represented the University of Delhi in \_\_\_\_\_ North-West \_\_\_\_ Zone Inter University \_\_\_\_\_ Cricket \_\_\_\_ Championship/ Tournament held at \_\_\_\_\_\_ S.J.J.T.U. Jhunjhunu, Rajasthan from \_\_\_\_\_\_ 29-01-24 to \_\_\_\_\_\_ to \_\_\_\_\_ to \_\_\_\_\_ and secured \_\_\_\_\_ Position and also represented the University of Delhi in All India University \_\_\_\_\_ \_ Championship/ XXX XXX to XXX Tournament held at XXX from 1. Dated: 20-05-2024 Director, Physical Education srijan Inter College Cultural Festival Örganised by Students' Council Shyama Prasad Mukherji College University of Belhi Certificate of Honour Awarded to Als/Altr. Aryaneh Mohan Sri Venkateshwara College For securing first position in Classical Instrumental ( Solo) competition Students Advisor Date 14 March 2024 Arincip