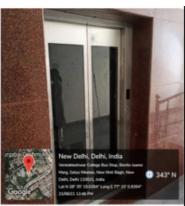

## Facilities for the PWD students and faculty

Pedestrian-friendly pathways and tactile paving for visually impaired

Disabled-friendly washroom

Lifts for easy access to classrooms

( Jummy