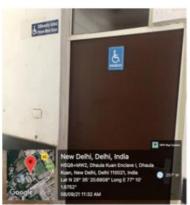

## Facilities for the PWD students and faculty

Pedestrian-friendly pathways and tactile paving for visually impaired

Disabled-friendly washroom

Lifts for easy access to classrooms

( Jummy