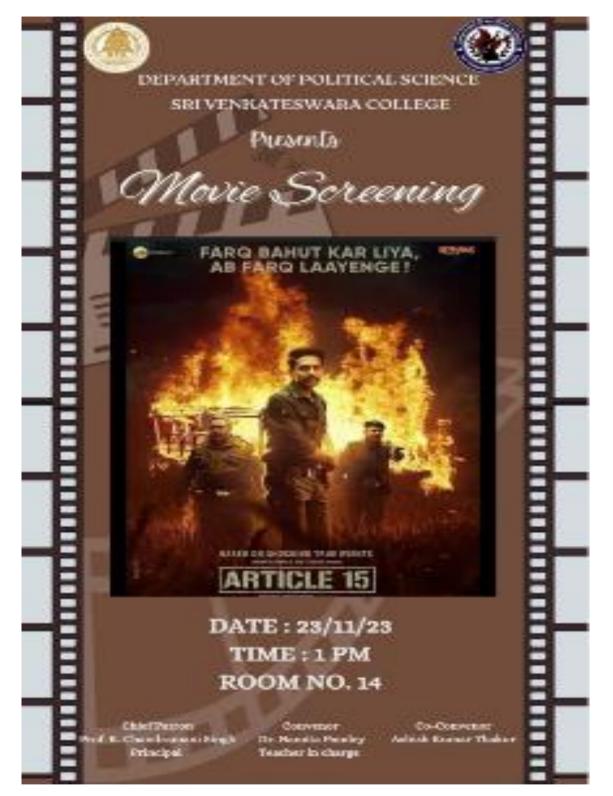

#### **Poster Invite**

## **EVENT REPORT**

| NAME OF THE    | EVENT: Movie Scree    | ning (Article-15)     |                         |
|----------------|-----------------------|-----------------------|-------------------------|
| DATE:          | DEPARTMEN             | COMMITTEE/SOCI        | COORDINATORS            |
|                | <b>T:</b>             | ETY:                  | NAME                    |
| 23rd Novem     | ber Political Science | Political Science     | Chief Patron: Prof.     |
| 2023           |                       | Students' Association | K. Chandramani Singh    |
|                |                       |                       | Principal               |
|                |                       |                       | Convener: Dr. Namita    |
|                |                       |                       | Pandey (Teacher in      |
|                |                       |                       | Charge)                 |
|                |                       |                       | Co-Conveners            |
|                |                       |                       | Dr. Haokam Vaiphei, Mr. |
|                |                       |                       | Ashish Thakur           |
| TIME:          | <b>VENUE:</b>         | NUMBER OF             | NATURE:                 |
|                |                       | PARTICIPANTS:         |                         |
| 1 PM Onwards   | Room no. 14           | 60                    | Offline                 |
| FINANCIAL      |                       |                       |                         |
| SUPPORT/ASS    | IS                    |                       |                         |
| TANCE (if any) |                       |                       |                         |

## **BRIEF INFORMATION ABOUT THE ACTIVITY**

| TOPIC/SUBJECT OF<br>THE ACTIVITY | Movie Screening                                            |
|----------------------------------|------------------------------------------------------------|
|                                  |                                                            |
| OBJECTIVES                       | 1. To give students a broader perspective over a few       |
|                                  | concepts like Justice, challenging societal norms, and     |
|                                  | testing how an individual could take actions against a     |
|                                  | system steeped in prejudice.                               |
| METHODOLOGY                      | OFFLINE EVENT                                              |
|                                  | 1. Presentation of a movie to give students clarity on the |
|                                  | societal issues based on caste and gender.                 |
| INVITED SPEAKERS                 |                                                            |
| WITH AFFILIATION                 |                                                            |
| DETAILS                          |                                                            |
| (IF ANY)                         |                                                            |