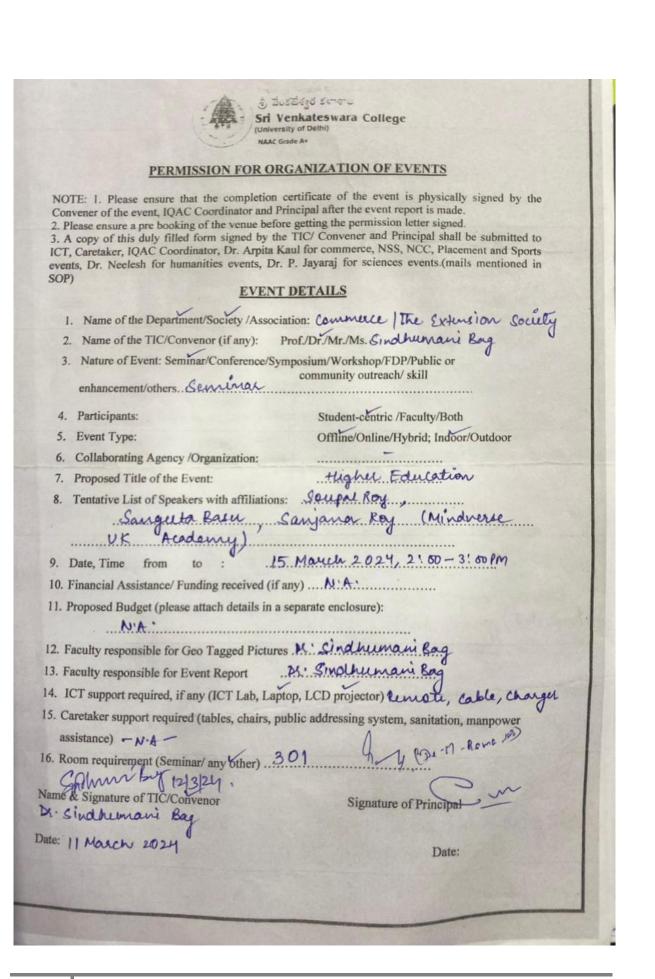

#### **BRIEF INFORMATION ABOUT THE ACTIVITY**

| TOPIC/SUBJECT OF<br>THE ACTIVITY                           | Studying in the UK & France                                                                                                                                                                                                                                                                                                                                                       |
|------------------------------------------------------------|-----------------------------------------------------------------------------------------------------------------------------------------------------------------------------------------------------------------------------------------------------------------------------------------------------------------------------------------------------------------------------------|
| OBJECTIVES                                                 | The objective of the seminar was to provide information to<br>students about academic prospects, application process, and<br>scholarships in both the countries.                                                                                                                                                                                                                  |
| METHODOLOGY                                                | The seminar was conducted in offline mode in Room No 301 of<br>the Commerce Block. The duration of the seminar was 1 hour<br>from 02:00 P.M. to 3:00 P.M.                                                                                                                                                                                                                         |
| INVITED SPEAKERS<br>WITH AFFLIATION<br>DETAILS<br>(IF ANY) | Soupal Roy, Sangeeta Basu, Sanjana Roy (Mindverse UK)                                                                                                                                                                                                                                                                                                                             |
| OUTCOMES                                                   | <ul> <li>This seminar aimed to assist students in making well-<br/>informed decisions about pursuing their education abroad.</li> <li>Students gained insights on scholarships options available<br/>to study abroad.</li> <li>Students got to know about various foreign universities<br/>and the customised courses they offer as per the current<br/>market trends.</li> </ul> |

#### "REPORT OF SEMINAR ON "STUDIYING IN THE UK & FRANCE"

The Extension Society, Department of Commerce, Sri Venkateswara College, University of Delhi organised a seminar which aimed to guide students about studying anroad on March 15<sup>th</sup>, 2024 (Friday) in Room No 301 of the Commerce Block of the college in collaboration with Mindverse UK Academy. Students from different departments of the college showed great participation.

The speakers of the session were Mr. Soupal Roy, Ms. Sangeeta Basu and Ms. Sanjana Roy (Mindverse UK). The seminar on studying in the UK & France was organised to provide students with valuable information about the educational prospects, application procedure, and scholarships in both the countries. The objective was to assist students in making decisions about their plans concerned with studying abroad in the UK or France.