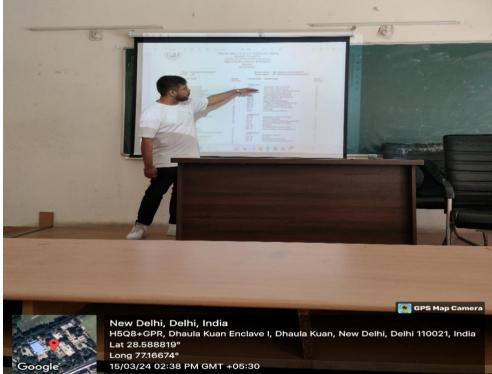

#### "REPORT OF SEMINAR ON "STUDIYING IN THE UK & FRANCE"

The Extension Society, Department of Commerce, Sri Venkateswara College, University of Delhi organised a seminar which aimed to guide students about studying anroad on March 15<sup>th</sup>, 2024 (Friday) in Room No 301 of the Commerce Block of the college in collaboration with Mindverse UK Academy. Students from different departments of the college showed great participation.

The speakers of the session were Mr. Soupal Roy, Ms. Sangeeta Basu and Ms. Sanjana Roy (Mindverse UK). The seminar on studying in the UK & France was organised to provide students with valuable information about the educational prospects, application procedure, and scholarships in both the countries. The objective was to assist students in making decisions about their plans concerned with studying abroad in the UK or France.

The seminar covered a wide range of topics including academic opportunities, application processes, scholarship and financial aid options in the UK & France. Students received detailed insights into various programs and courses offered by universities in both the countries.

The speakers shared valuable tips and guidance on the application procesa and students also learned about the required documents, deadlines and key factors to be considered when applying to their desired institutions.