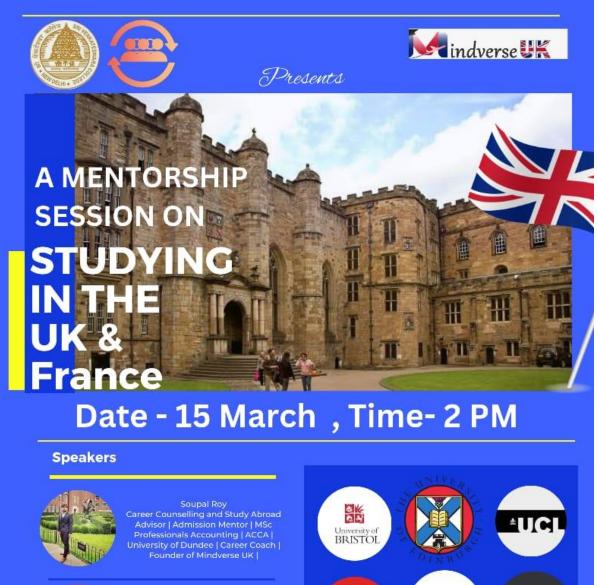

#### "REPORT OF SEMINAR ON "STUDIYING IN THE UK & FRANCE"

The Extension Society, Department of Commerce, Sri Venkateswara College, University of Delhi organised a seminar which aimed to guide students about studying anroad on March 15<sup>th</sup>, 2024 (Friday) in Room No 301 of the Commerce Block of the college in collaboration with Mindverse UK Academy. Students from different departments of the college showed great participation.

The speakers of the session were Mr. Soupal Roy, Ms. Sangeeta Basu and Ms. Sanjana Roy (Mindverse UK). The seminar on studying in the UK & France was organised to provide students with valuable information about the educational prospects, application procedure, and scholarships in both the countries. The objective was to assist students in making decisions about their plans concerned with studying abroad in the UK or France.

## **EVENT REPORT**

| NAME OF THE EVENT: S                         | Seminar on <b>"Studyin</b> | g in the UK & France"     |                                                  |
|----------------------------------------------|----------------------------|---------------------------|--------------------------------------------------|
| DATE                                         | DEPARTMENT                 | COMMITTEE/SOCIETY         | COORDINATORS' NAME                               |
| March 15, 2024                               | Commerce                   | The Extension Society     | Dr. Sindhumani Bag                               |
| TIME                                         | VENUE                      | NUMBER OF<br>PARTICIPANTS | NATURE: Outdoor/Indoor;<br>online/offline/hybrid |
| 2:00 P.M. – 3:00 P.M.                        | Room No 301                | 49                        | Indoor; Offline                                  |
| FINANCIAL<br>SUPPORT/ASSISTANCE<br>(if any): | N.A.                       |                           |                                                  |

#### **BRIEF INFORMATION ABOUT THE ACTIVITY**

| TOPIC/SUBJECT OF<br>THE ACTIVITY                           | Studying in the UK & France                                                                                                                                                                                                                                                                                                                                                       |
|------------------------------------------------------------|-----------------------------------------------------------------------------------------------------------------------------------------------------------------------------------------------------------------------------------------------------------------------------------------------------------------------------------------------------------------------------------|
| OBJECTIVES                                                 | The objective of the seminar was to provide information to<br>students about academic prospects, application process, and<br>scholarships in both the countries.                                                                                                                                                                                                                  |
| METHODOLOGY                                                | The seminar was conducted in offline mode in Room No 301 of<br>the Commerce Block. The duration of the seminar was 1 hour<br>from 02:00 P.M. to 3:00 P.M.                                                                                                                                                                                                                         |
| INVITED SPEAKERS<br>WITH AFFLIATION<br>DETAILS<br>(IF ANY) | Soupal Roy, Sangeeta Basu, Sanjana Roy (Mindverse UK)                                                                                                                                                                                                                                                                                                                             |
| OUTCOMES                                                   | <ul> <li>This seminar aimed to assist students in making well-<br/>informed decisions about pursuing their education abroad.</li> <li>Students gained insights on scholarships options available<br/>to study abroad.</li> <li>Students got to know about various foreign universities<br/>and the customised courses they offer as per the current<br/>market trends.</li> </ul> |