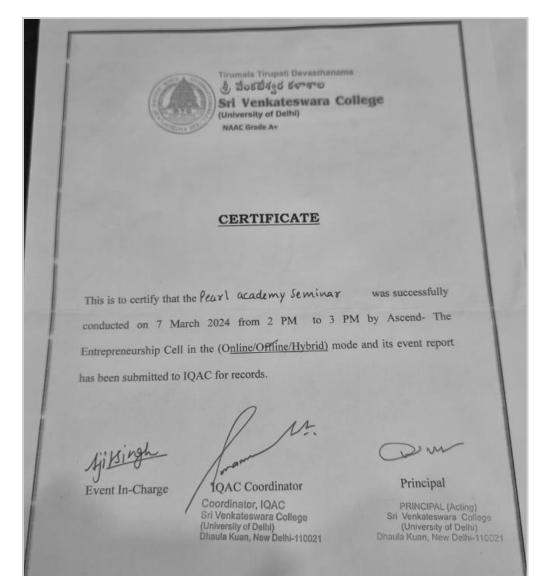

## **EVENT REPORT**

| DATE                                         | DEPARTMENT | COMMITTEE/SOCIETY      | COORDINATORS' NAME                               |
|----------------------------------------------|------------|------------------------|--------------------------------------------------|
| 7 March 2024                                 | Commerce   | Entrepreneurship Cell  | Mr. Ajit Singh                                   |
| TIME                                         | VENUE      | NUMBER OF PARTICIPANTS | NATURE: Outdoor/Indoor;<br>online/offline/hybrid |
| 2 P.M. to 3 P.M.                             | Room 301   | 61                     | Offline, Indoor                                  |
| FINANCIAL<br>SUPPORT/ASSISTANCE (if<br>any): | Nil        |                        |                                                  |

#### **BRIEF INFORMATION ABOUT THE ACTIVITY**

| TOPIC/SUBJECT OF THE<br>ACTIVITY                          | Career Guidance session on storytelling through styling and image design.                                                                                                                                                                                                                        |
|-----------------------------------------------------------|--------------------------------------------------------------------------------------------------------------------------------------------------------------------------------------------------------------------------------------------------------------------------------------------------|
| OBJECTIVES                                                | <ul> <li>To guide college students about various domains of styling and image design.</li> <li>To enable college students to gain valuable insights about these industries' immense opportunities for growth, innovation and personal development.</li> </ul>                                    |
| METHODOLOGY                                               | <ul> <li>A speaker session was hosted by the E-Cell wherein the<br/>esteemed speaker shared various insights from her own<br/>and shared experiences of being in the industry for a<br/>long time followed by a Question &amp; Answer session<br/>among the students and the speaker.</li> </ul> |
| INVITED SPEAKERS WITH<br>AFFILIATION DETAILS<br>( IF ANY) | Ms.Heena Parimoo<br>(Professor at Pearl Academy)                                                                                                                                                                                                                                                 |