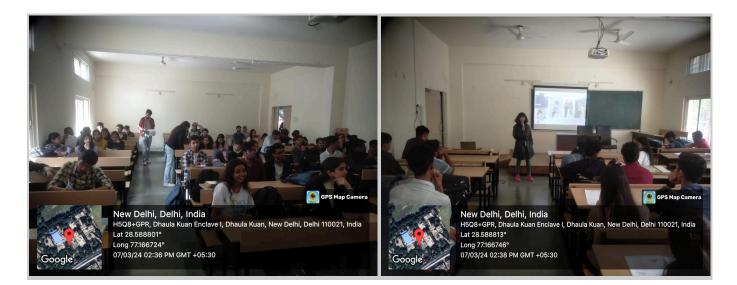

## **Report by the Convenor**

ASCEND - The entrepreneurship Cell of Sri Venkateswara College (SVC) organized a **Seminar on storytelling through styling and image design** on 8 March 2024. The seminar was conducted in offline mode in Room no. 301 of the College. The keynote speaker and the participants for the seminar were welcomed. The E-Cell provides a skill development platform to the students and contributes to the entrepreneurial knowledge of business enthusiasts.

Audience

Speaker - Ms. Heena Parimoo

The keynote speaker was Ms.Heena Parimoo who has experience in many companies. She shared her thought provoking views on image design and the importance of this knowledge in today's life of creativity and storytelling.

She explained about the roles and opportunities in this domain and leveraging this concept in promoting oneself. The participants gained and took note of all the necessary details which enhanced their knowledge horizon. They learnt through interacting with the speaker and coming up with their doubts. The session was attended by more than 50 students.