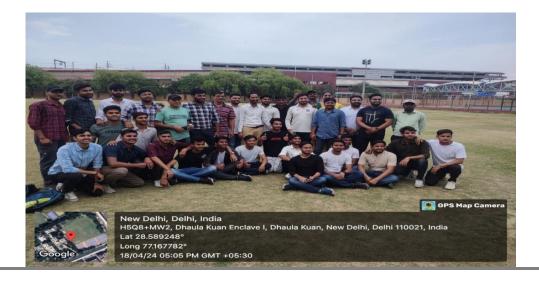

#### **Departmental Cricket Match**

Following the Chem Quiz, the atmosphere shifted gears as it was time for a friendly Cricket Match between students and teachers. The traditional rivalry between students and teachers found expression on the cricket field, where both sides battled it out in a spirited match. Laughter and camaraderie filled the air as players displayed their sporting prowess, fostering a sense of unity among all participants and students emerged victorious.