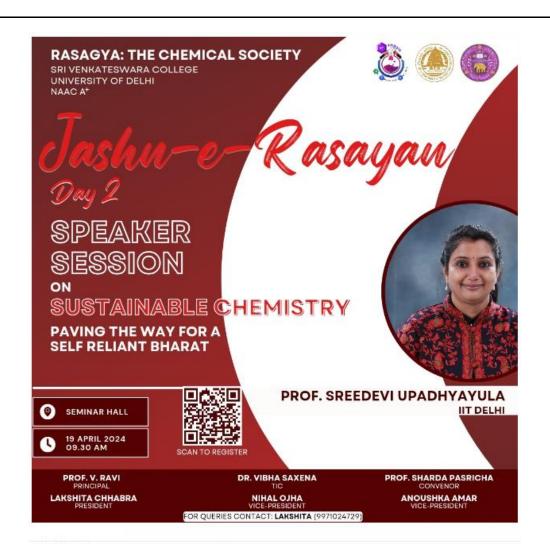

#### Speaker Session on Sustainable Chemistry by Prof. Sreedevi Upadhyayula (IIT Delhi)

As the dawn of the second day illuminated the horizon, minds converged once again, this time in pursuit of a vision for a more sustainable future. The Speaker Session on Sustainable Chemistry served as a beacon of enlightenment, illuminating pathways toward a self-reliant Bharat. Prof. Sreedevi Upadhyayula (IIT Delhi) shared insights and strategies, igniting a flame of innovation and stewardship that would guide us towards a greener, more resilient tomorrow.