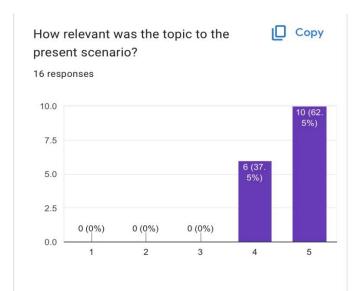

| OUTCOMES | Students learnt valuable lessons from various events which gave      |
|----------|----------------------------------------------------------------------|
|          | them an opportunity to unleash their creativity, learning to think   |
|          | outside the box and innovate. It served as a platform for holistic   |
|          | learning, empowering students with not just academic                 |
|          | knowledge but also essential life skills and experiences. It offered |
|          | fun and enjoyable experience for all participants creating lasting   |
|          | memories and fostering a positive attitude towards chemistry.        |