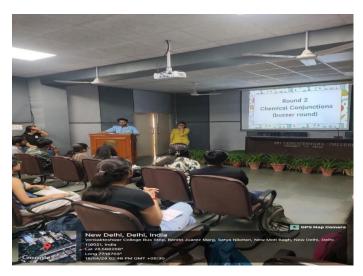

#### **Chem Quiz**

On the first day, the fest kicked off with an intellectually stimulating Chem Quiz, where participants showcased their knowledge. As questions flew like molecules in motion, participants showcased their mastery of the elements, demonstrating deep understanding of the science that binds our world together. The atmosphere was charged with excitement as teams competed for the coveted title of quiz champions.