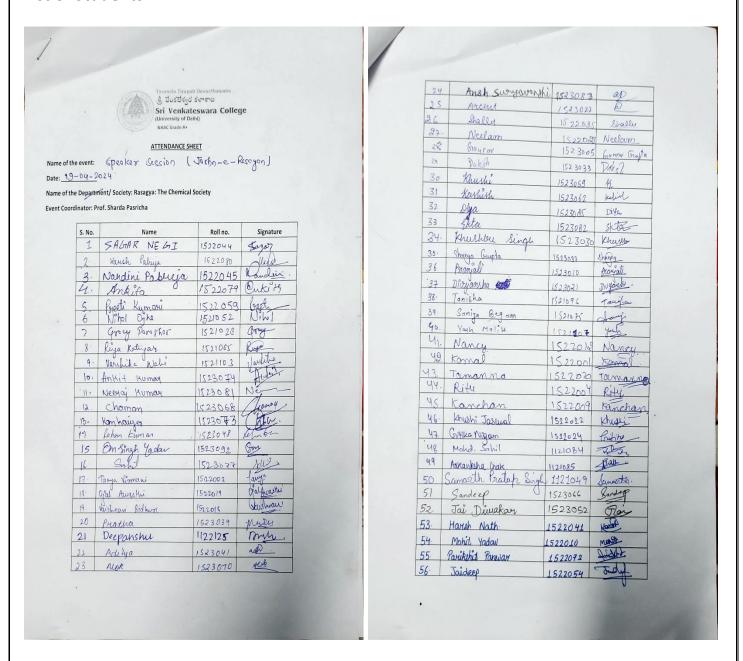

# PROOFS & DOCUMENTS ATTACHED (Tick mark the proofs attached):

| Notice & Letters               | Number of Participants & Name of participants | 3<br>Video clip    | 4 Photos                                                        | 5 Feedback Form & analysis  |
|--------------------------------|-----------------------------------------------|--------------------|-----------------------------------------------------------------|-----------------------------|
| 6<br>News clip<br>with details | Sample Copy of the Certificate                | 8 Posters/ Invites | 9 Event report Attested by Event Coordinator & IQAC Coordinator | 10<br>Any other<br>document |