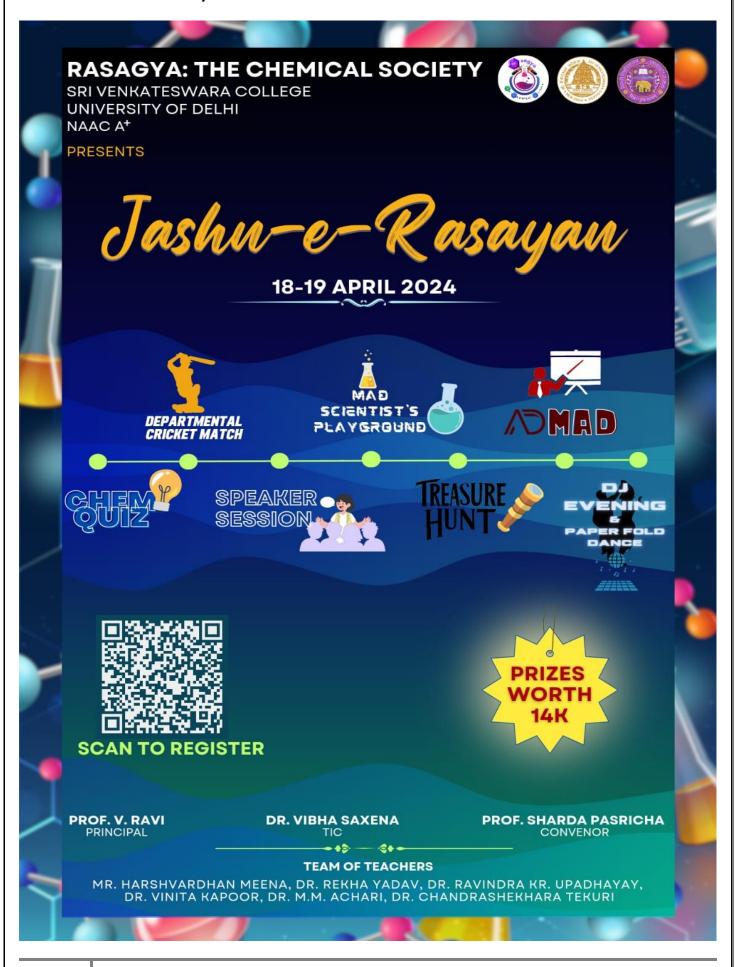

### **REPORT**

**RASAGYA**, The Chemical Society, of Sri Venkateswara College organised its annual fest, "Jashn-e-Rasayan", unfolded over two vibrant days, from 18.04.24 to 19.04.24, showcasing the enthusiasm and creativity of its members. With a lineup of seven captivating events, the fest was a celebration of chemistry in its myriad forms.

#### **Chem Quiz**

On the first day, the fest kicked off with an intellectually stimulating Chem Quiz, where participants showcased their knowledge. As questions flew like molecules in motion, participants showcased their mastery of the elements, demonstrating deep understanding of the science that binds our world together. The atmosphere was charged with excitement as teams competed for the coveted title of quiz champions.

#### **Departmental Cricket Match**

Following the Chem Quiz, the atmosphere shifted gears as it was time for a friendly Cricket Match between students and teachers. The traditional rivalry between students and teachers found expression on the cricket field, where both sides battled it out in a spirited match. Laughter and camaraderie filled the air as players displayed their sporting prowess, fostering a sense of unity among all participants and students emerged victorious.

#### **Mad Scientist Playground**

With curiosity as their compass and imagination as their fuel, participants delved into the world of experimentation at the Mad Scientist Playground. Here, the ordinary gave way to the extraordinary as dazzling reactions captivated the senses. It offered a hands-on environment where participants were engaged in various experiments, demonstrations and activities related to chemistry in a fun and educational way.

#### Ad-Mad

From the laboratory to the limelight, participants transitioned seamlessly into the Ad-Mad competition, where creativity knew no bounds. From quirky jingles to captivating visuals, each ad left a lasting impression, demonstrating the power of effective communication in the world of chemistry. The event provided participants with a platform to unleash their creativity and marketing skills as they crafted captivating advertisements for chemical products.

#### <u>Treasure Hunt, DJ and Paper Fold Dance</u>

Amidst all the creativity, the Treasure Hunt added an element of adventure to the fest, as participants embarked on a thrilling quest to uncover hidden treasures scattered throughout the campus. As the sun dipped below the horizon, the campus came alive with the rhythmic beats of the DJ at the Paper Fold Dance event. Participants transformed simple sheets of paper into expressions of movement and grace. Amidst laughter and cheers, the dance floor became a canvas of creativity, a celebration of spontaneity and joy.