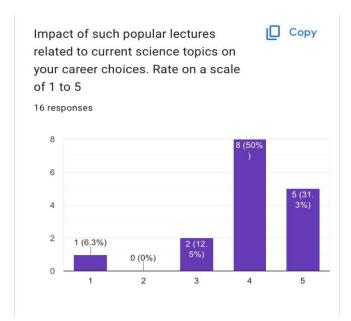

| OUTCOMES | Students learnt valuable lessons from various events which gave      |
|----------|----------------------------------------------------------------------|
|          | them an opportunity to unleash their creativity, learning to think   |
|          | outside the box and innovate. It served as a platform for holistic   |
|          | learning, empowering students with not just academic                 |
|          | knowledge but also essential life skills and experiences. It offered |
|          | fun and enjoyable experience for all participants creating lasting   |
|          | memories and fostering a positive attitude towards chemistry.        |