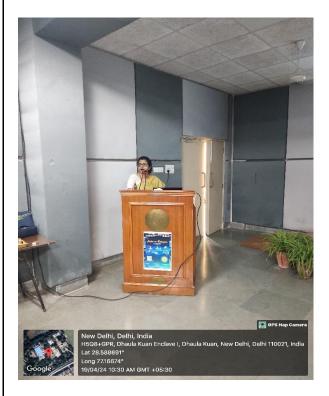

#### Speaker Session on Sustainable Chemistry by Prof. Sreedevi Upadhyayula (IIT Delhi)

As the dawn of the second day illuminated the horizon, minds converged once again, this time in pursuit of a vision for a more sustainable future. The Speaker Session on Sustainable Chemistry served as a beacon of enlightenment, illuminating pathways toward a self-reliant Bharat. Prof. Sreedevi Upadhyayula (IIT Delhi) shared insights and strategies, igniting a flame of innovation and stewardship that would guide us towards a greener, more resilient tomorrow.