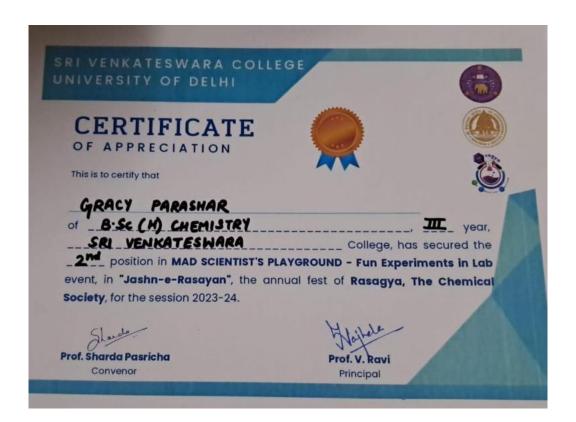

#### **Mad Scientist Playground**

With curiosity as their compass and imagination as their fuel, participants delved into the world of experimentation at the Mad Scientist Playground. Here, the ordinary gave way to the extraordinary as dazzling reactions captivated the senses. It offered a hands-on environment where participants were engaged in various experiments, demonstrations and activities related to chemistry in a fun and educational way.