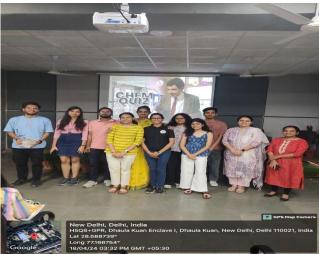

#### Speaker Session on Sustainable Chemistry by Prof. Sreedevi Upadhyayula (IIT Delhi)

As the dawn of the second day illuminated the horizon, minds converged once again, this time in pursuit of a vision for a more sustainable future. The Speaker Session on Sustainable Chemistry served as a beacon of enlightenment, illuminating pathways toward a self-reliant Bharat. Prof. Sreedevi Upadhyayula (IIT Delhi) shared insights and strategies, igniting a flame of innovation and stewardship that would guide us towards a greener, more resilient tomorrow.