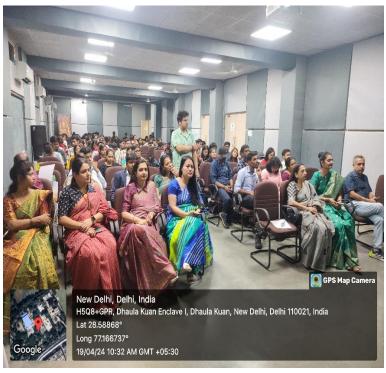

#### Speaker Session on Sustainable Chemistry by Prof. Sreedevi Upadhyayula (IIT Delhi)

As the dawn of the second day illuminated the horizon, minds converged once again, this time in pursuit of a vision for a more sustainable future. The Speaker Session on Sustainable Chemistry served as a beacon of enlightenment, illuminating pathways toward a self-reliant Bharat. Prof. Sreedevi Upadhyayula (IIT Delhi) shared insights and strategies, igniting a flame of innovation and stewardship that would guide us towards a greener, more resilient tomorrow.