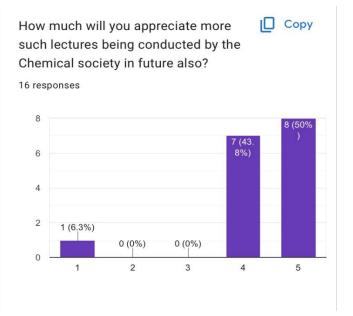

| OUTCOMES | Students learnt valuable lessons from various events which gave      |
|----------|----------------------------------------------------------------------|
|          | them an opportunity to unleash their creativity, learning to think   |
|          | outside the box and innovate. It served as a platform for holistic   |
|          | learning, empowering students with not just academic                 |
|          | knowledge but also essential life skills and experiences. It offered |
|          | fun and enjoyable experience for all participants creating lasting   |
|          | memories and fostering a positive attitude towards chemistry.        |