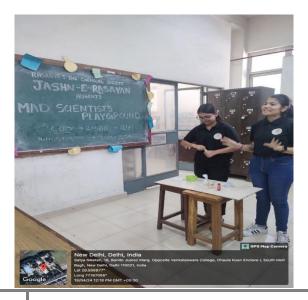

#### **Mad Scientist Playground**

With curiosity as their compass and imagination as their fuel, participants delved into the world of experimentation at the Mad Scientist Playground. Here, the ordinary gave way to the extraordinary as dazzling reactions captivated the senses. It offered a hands-on environment where participants were engaged in various experiments, demonstrations and activities related to chemistry in a fun and educational way.