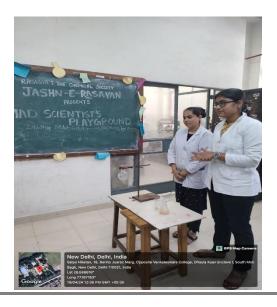

#### **Mad Scientist Playground**

With curiosity as their compass and imagination as their fuel, participants delved into the world of experimentation at the Mad Scientist Playground. Here, the ordinary gave way to the extraordinary as dazzling reactions captivated the senses. It offered a hands-on environment where participants were engaged in various experiments, demonstrations and activities related to chemistry in a fun and educational way.