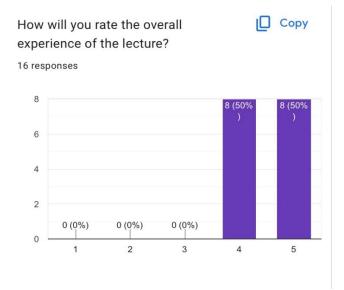

| OUTCOMES | Students learnt valuable lessons from various events which gave      |
|----------|----------------------------------------------------------------------|
|          | them an opportunity to unleash their creativity, learning to think   |
|          | outside the box and innovate. It served as a platform for holistic   |
|          | learning, empowering students with not just academic                 |
|          | knowledge but also essential life skills and experiences. It offered |
|          | fun and enjoyable experience for all participants creating lasting   |
|          | memories and fostering a positive attitude towards chemistry.        |