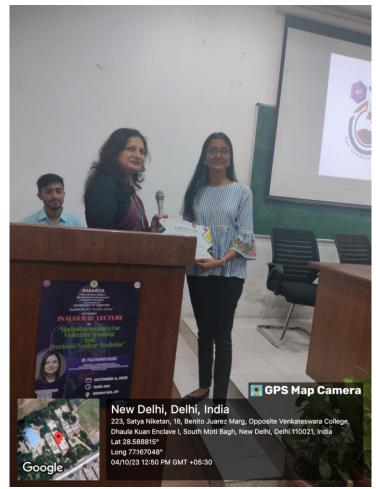

This was followed by question–answer session in which the students were given time to interact with her. Students enjoyed the 2-hour session and got useful information on their possible future career paths after completing their graduation from B.Sc. (H) Chemistry as well as the scope of radiotheranostics. A vote of thanks was given by the Department of Chemistry with a small token of appreciation to our valuable guest. The event ended with the announcement of the winner of the logo-making competition and the launch of the new logo of Rasagya, the chemical society.