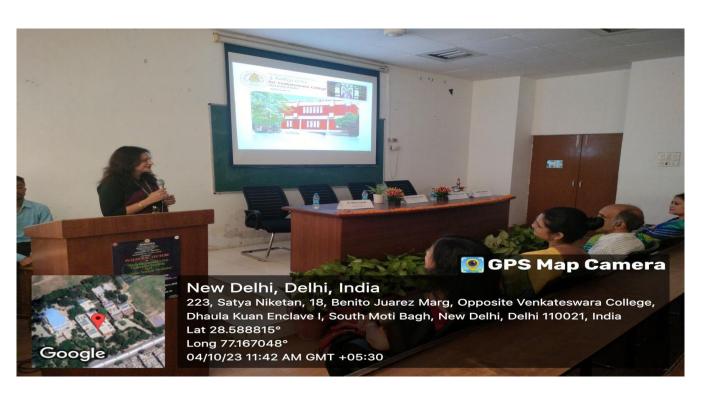

### REPORT

**Rasagya**, the Chemical Society of Sri Venkateswara College celebrated its **Golden Jubilee** by organising an inaugural lecture on, "**Radiotheranostics for molecular imaging and precision nuclear medicine.** "

The event was inaugurated by Saraswati Vandana and lamp lightening followed by the announcement of core members (2023-24) of the society by the convenor of the society, Dr. Mercy Jacob.

Dr. Puja Panwar Hazari, Joint Director, INMAS, DRDO, an esteemed alumnus of our college, enlightened us with her knowledge and valuable insights. Her lecture started with a brief introduction about the importance of chemistry in various fields and everyday life, followed by a discussion on Radiotheranostics – AI in drug development, molecular imaging, click chemistry and nuclear medicine. The lecture also discussed the possibilities, reach abilities, and recent advancements in Radiotheranostics research and development.