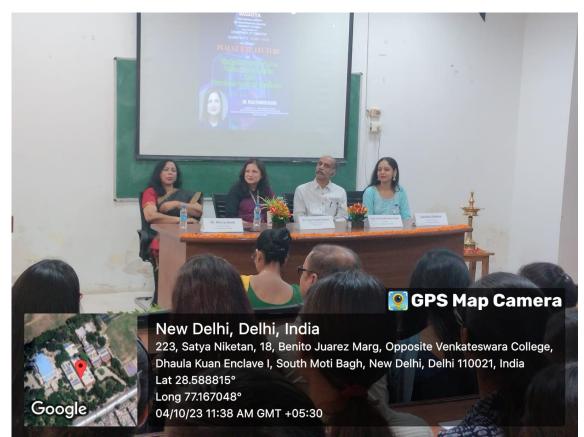

The event was inaugurated by Saraswati Vandana and lamp lightening followed by the announcement of core members (2023-24) of the society by the convenor of the society, Dr. Mercy Jacob.

Dr. Puja Panwar Hazari, Joint Director, INMAS, DRDO, an esteemed alumnus of our college, enlightened us with her knowledge and valuable insights. Her lecture started with a brief introduction about the importance of chemistry in various fields and everyday life, followed by a discussion on Radiotheranostics – AI in drug development, molecular imaging, click chemistry and nuclear medicine. The lecture also discussed the possibilities, reach abilities, and recent advancements in Radiotheranostics research and development.

The esteemed scientist was invited to the event:

Dr. Puja Panwar Hazari: scientist "F" Joint Director, Head Advanced Radioisotope production center, Institue of Nuclear Medicine and Allied (INMAS), DRDO, New Delhi, India.