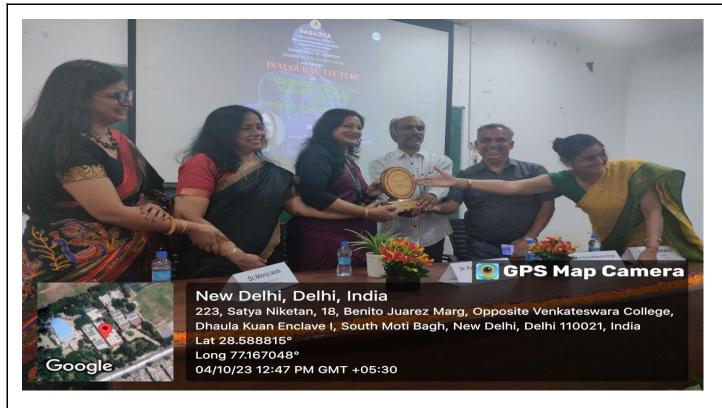

The event was inaugurated by Saraswati Vandana and lamp lightening followed by the announcement of core members (2023-24) of the society by the convenor of the society, Dr. Mercy Jacob.

Dr. Puja Panwar Hazari, Joint Director, INMAS, DRDO, an esteemed alumnus of our college, enlightened us with her knowledge and valuable insights. Her lecture started with a brief introduction about the importance of chemistry in various fields and everyday life, followed by a discussion on Radiotheranostics – AI in drug development, molecular imaging, click chemistry and nuclear medicine. The lecture also discussed the possibilities, reach abilities, and recent advancements in Radiotheranostics research and development.

This was followed by question–answer session in which the students were given time to interact with her. Students enjoyed the 2-hour session and got useful information on their possible future career paths after completing their graduation from B.Sc. (H) Chemistry as well as the scope of radiotheranostics. A vote of thanks was given by the Department of Chemistry with a small token of appreciation to our valuable guest. The event ended with the announcement of the winner of the logo-making competition and the launch of the new logo of Rasagya, the chemical society.