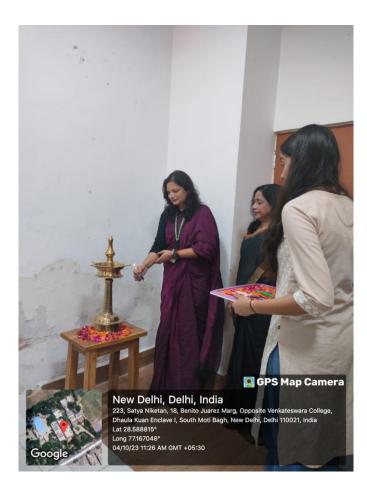

The event was inaugurated by Saraswati Vandana and lamp lightening followed by the announcement of core members (2023-24) of the society by the convenor of the society, Dr. Mercy Jacob.

Dr. Puja Panwar Hazari, Joint Director, INMAS, DRDO, an esteemed alumnus of our college, enlightened us with her knowledge and valuable insights. Her lecture started with a brief introduction about the importance of chemistry in various fields and everyday life, followed by a discussion on Radiotheranostics – AI in drug development, molecular imaging, click chemistry and nuclear medicine. The lecture also discussed the possibilities, reach abilities, and recent advancements in Radiotheranostics research and development.