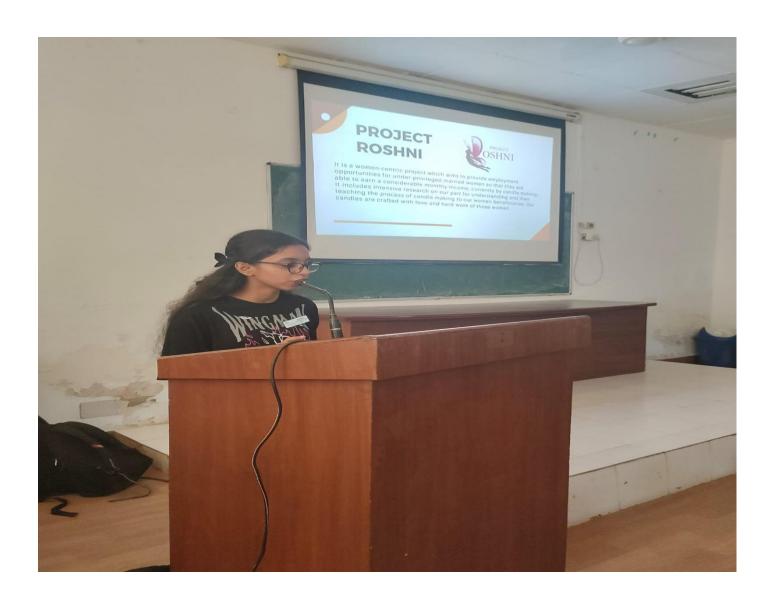

The event begins with the introduction of CDF as a whole by our president, Akshita accompanied by the introduction of all the projects and the functional teams. All the heads have introduced their projects and teams respectively in a very creative manner with the help of videos that displays the workings of the same. Our convenor, Dr. Aditi Kothari Chhajer also spoke few words about CDF and express her thoughts about it. It was indeed a prestigious moment to hear such good words from her.