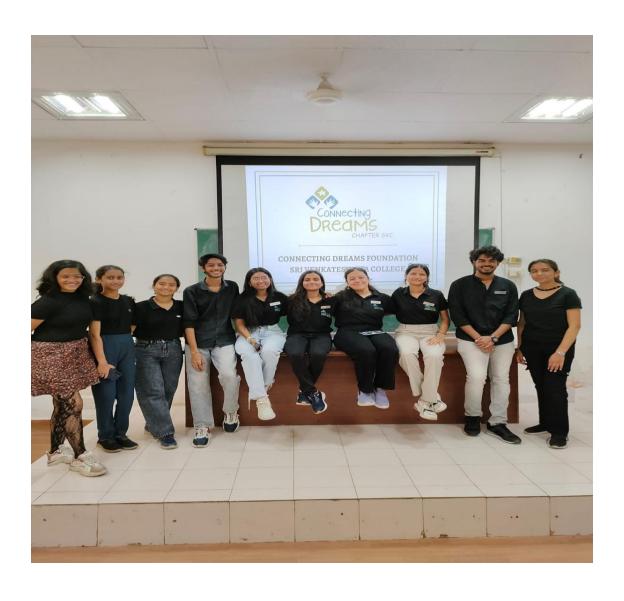

#### **REPORT**

**Report: Orientation program for freshers** 

Date: 4th September, 2023

On 4th September, CDF-SVC conducted the very first offline orientation to introduce the freshers about the working of the society.

The event begins with the introduction of CDF as a whole by our president, Akshita accompanied by the introduction of all the projects and the functional teams. All the heads have introduced their projects and teams respectively in a very creative manner with the help of videos that displays the workings of the same. Our convenor, Dr. Aditi Kothari Chhajer also spoke few words about CDF and express her thoughts about it. It was indeed a prestigious moment to hear such good words from her.