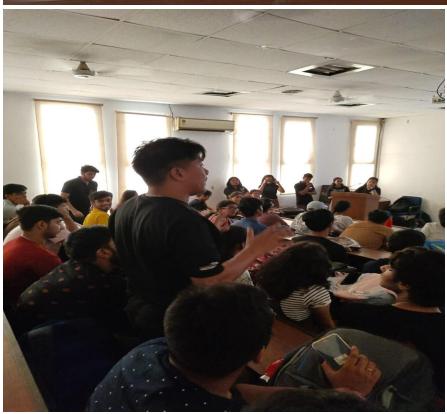

#### **REPORT**

**Report: Orientation program for freshers** 

Date: 4th September, 2023

On 4th September, CDF-SVC conducted the very first offline orientation to introduce the freshers about the working of the society.

The event begins with the introduction of CDF as a whole by our president, Akshita accompanied by the introduction of all the projects and the functional teams. All the heads have introduced their projects and teams respectively in a very creative manner with the help of videos that displays the workings of the same. Our convenor, Dr. Aditi Kothari Chhajer also spoke few words about CDF and express her thoughts about it. It was indeed a prestigious moment to hear such good words from her.

The whole orientation co- exists with so many fun-filled activities such as passing the pass and do the dare. The event witnessed an overwhelming response from the freshers. The Dedication and enthusiasm of volunteers played a crucial role in ensuring smooth execution of the event.