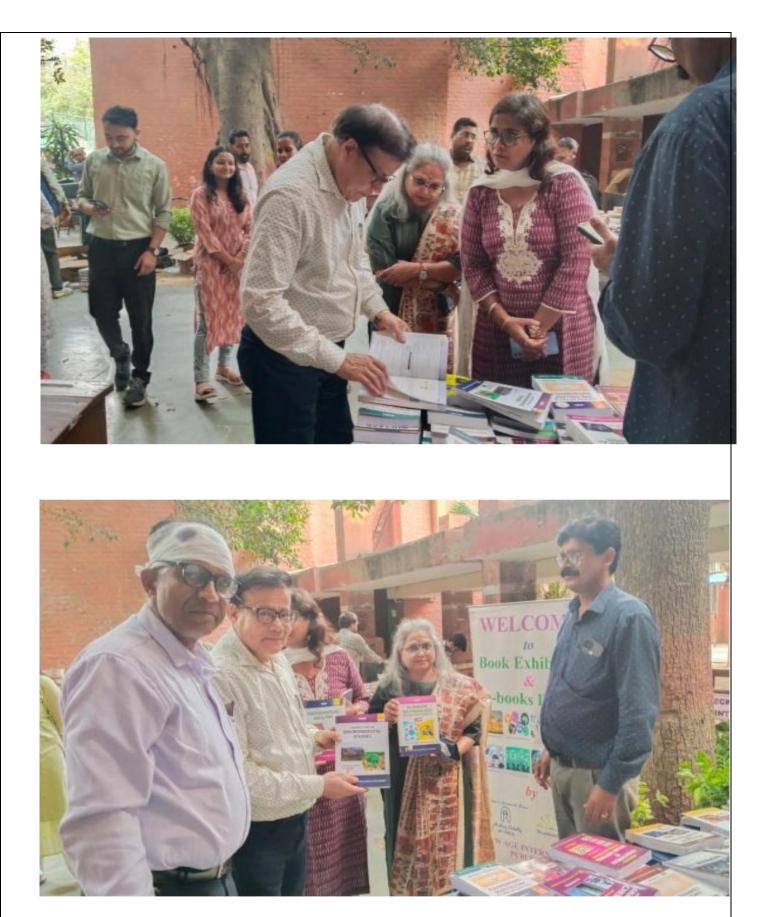

#### **REPORT ON BOOK EXHIBITION ON 7<sup>TH</sup> NOVEMBER 2023**

SVC Library organized a book exhibition on 7th November 2023 at 10.30 A.M. in front of the main gate of the library. It was inaugurated at the hands of by Bursar Dr. S. Krishnakumar through cutting the ribbon. The Warm Welcome and Introduction was also given by Bursar Dr. S. Krishnakumar. After this Dr. S. Krishnakumar (Bursar), Dr. Nabanipa Bhattacharjee (Convener), Members of the library Committee and all Library Staff visited the Book Exhibition. Many students and faculty members visited the book exhibition. On this occasion the empaneled book vendors of Delhi University displayed the latest editions of books published on their subject area. SVC faculty and students themselves visited the vendor stalls and purchased the books of their choice from the book exhibition. Reviews and recommends books if found suitable for the College Library collection.

Prof. K. Chandramani Singh, Acting principal also visited the Book Exhibition, Sri Venkateshwara College, University of Delhi