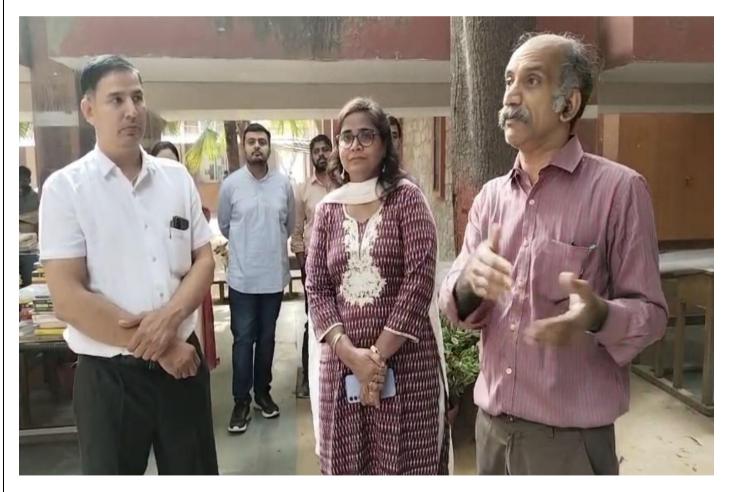

Prof. K. Chandramani Singh, Acting principal also visited the Book Exhibition, Sri Venkateshwara College, University of Delhi

#### Thank you address by principal sir to the participators

Library staff of Sri Venkateshwara College, University of Delhi

College Fauculty members and Students also visited in the Book Exhibition.