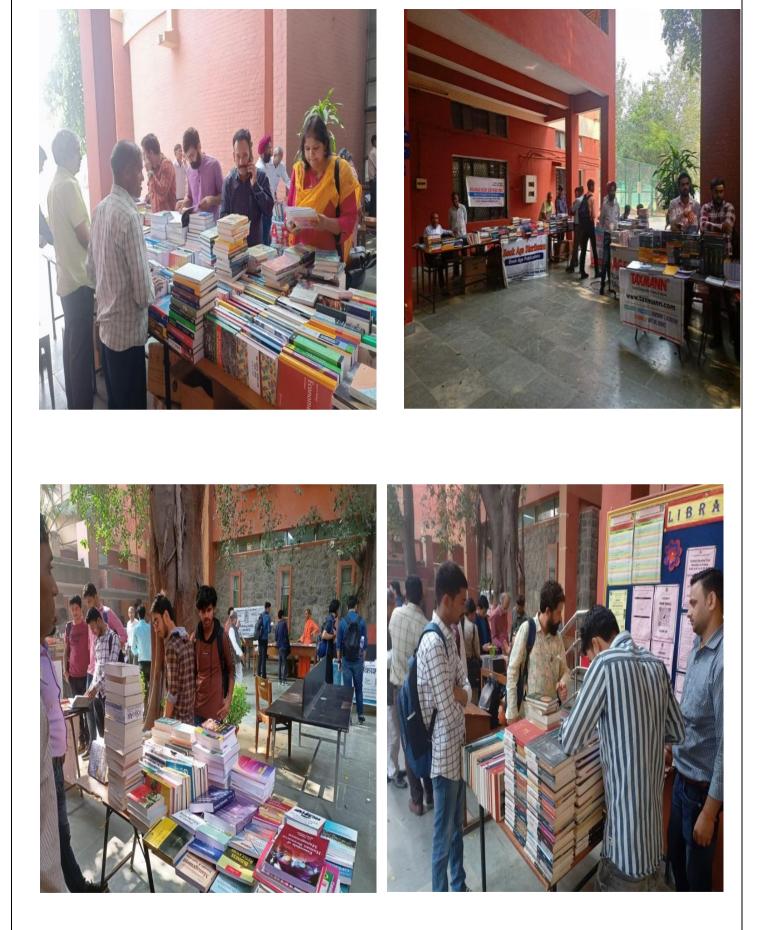

#### **REPORT ON BOOK EXHIBITION ON 7<sup>TH</sup> NOVEMBER 2023**

SVC Library organized a book exhibition on 7th November 2023 at 10.30 A.M. in front of the main gate of the library. It was inaugurated at the hands of by Bursar Dr. S. Krishnakumar through cutting the ribbon. The Warm Welcome and Introduction was also given by Bursar Dr. S. Krishnakumar. After this Dr. S. Krishnakumar (Bursar), Dr. Nabanipa Bhattacharjee (Convener), Members of the library Committee and all Library Staff visited the Book Exhibition. Many students and faculty members visited the book exhibition. On this occasion the empaneled book vendors of Delhi University displayed the latest editions of books published on their subject area. SVC faculty and students themselves visited the vendor stalls and purchased the books of their choice from the book exhibition. Reviews and recommends books if found suitable for the College Library collection.

This one day book exhibition received extremely positive response from the faculty members and students. More than 200 readers visited the exhibition. The principal of SVC, Dr. K C Singh, thanked to all the book venders/publisher and visitors participating in the book exhibitions for participating in the exhibitions. Feedback was also taken from the visitors. Many suggestions came from faculty members as well as students, which would be incorporated in the future book exhibitions.