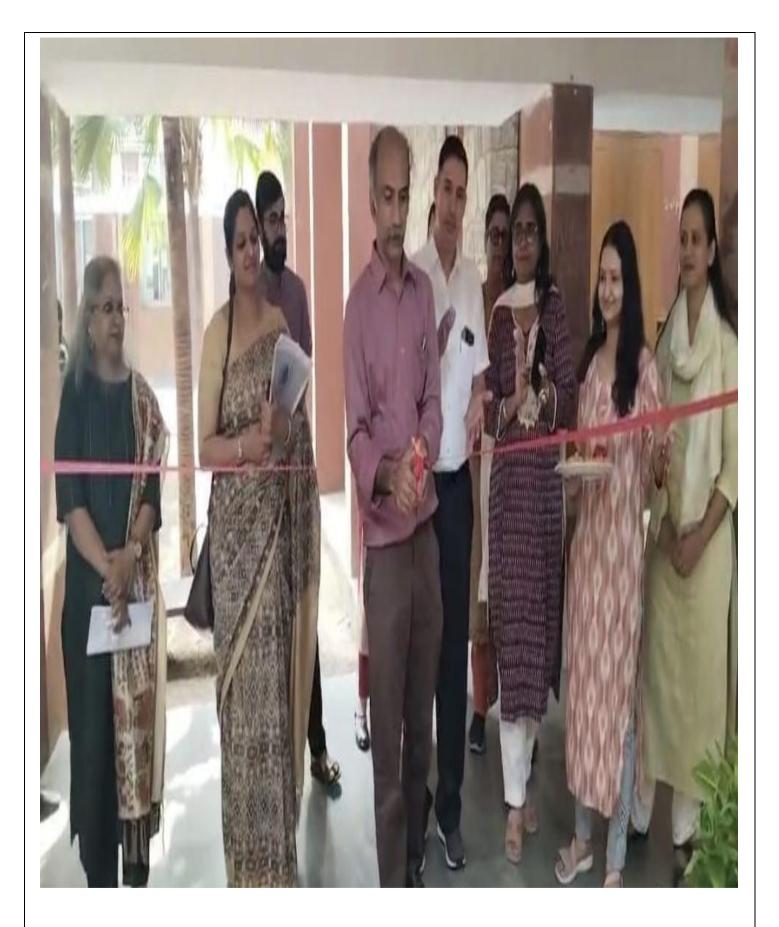

#### **REPORT ON BOOK EXHIBITION ON 7<sup>TH</sup> NOVEMBER 2023**

SVC Library organized a book exhibition on 7th November 2023 at 10.30 A.M. in front of the main gate of the library. It was inaugurated at the hands of by Bursar Dr. S. Krishnakumar through cutting the ribbon. The Warm Welcome and Introduction was also given by Bursar Dr. S. Krishnakumar. After this Dr. S. Krishnakumar (Bursar), Dr. Nabanipa Bhattacharjee (Convener), Members of the library Committee and all Library Staff visited the Book Exhibition. Many students and faculty members visited the book exhibition. On this occasion the empaneled book vendors of Delhi University displayed the latest editions of books published on their subject area. SVC faculty and students themselves visited the vendor stalls and purchased the books of their choice from the book exhibition. Reviews and recommends books if found suitable for the College Library collection.

#### **INVITATION POSTER OF BOOK EXHIBITION:**

The Exhibition is inaugurated by Dr. S. Krishnakumar through cutting the ribbon, Bursar Sri Venkateswara College

Warm Welcome and Introduction by Bursar Dr. S. Krishnakumar, Sri Venkateshwara College, University of Delhi