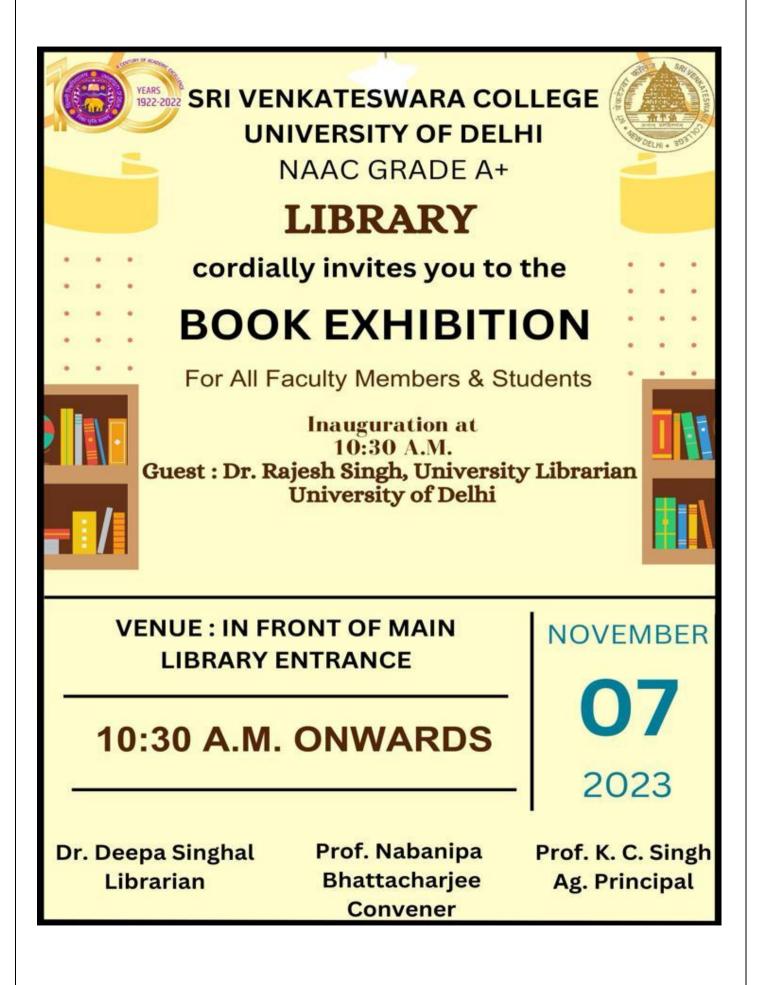

#### **INVITATION POSTER OF BOOK EXHIBITION:**

The Exhibition is inaugurated by Dr. S. Krishnakumar through cutting the ribbon, Bursar Sri Venkateswara College

Warm Welcome and Introduction by Bursar Dr. S. Krishnakumar, Sri Venkateshwara College, University of Delhi