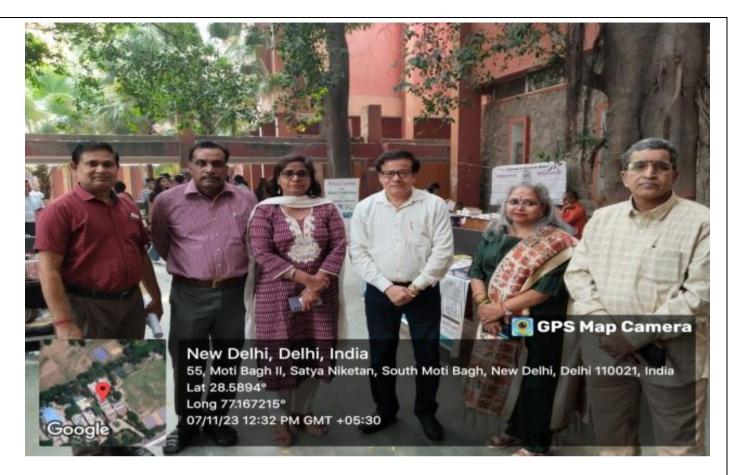

#### **REPORT ON BOOK EXHIBITION ON 7<sup>TH</sup> NOVEMBER 2023**

SVC Library organized a book exhibition on 7th November 2023 at 10.30 A.M. in front of the main gate of the library. It was inaugurated at the hands of by Bursar Dr. S. Krishnakumar through cutting the ribbon. The Warm Welcome and Introduction was also given by Bursar Dr. S. Krishnakumar. After this Dr. S. Krishnakumar (Bursar), Dr. Nabanipa Bhattacharjee (Convener), Members of the library Committee and all Library Staff visited the Book Exhibition. Many students and faculty members visited the book exhibition. On this occasion the empaneled book vendors of Delhi University displayed the latest editions of books published on their subject area. SVC faculty and students themselves visited the vendor stalls and purchased the books of their choice from the book exhibition. Reviews and recommends books if found suitable for the College Library collection.

#### Thank you address by principal sir to the participators

Library staff of Sri Venkateshwara College, University of Delhi

College Fauculty members and Students also visited in the Book Exhibition.