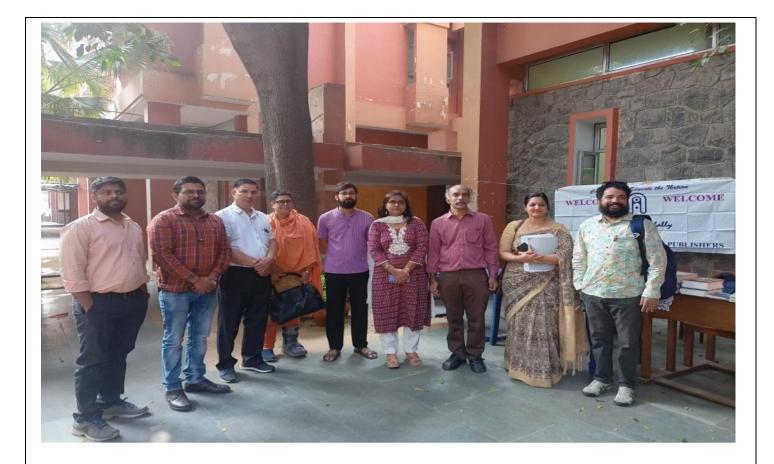

#### **REPORT ON BOOK EXHIBITION ON 7<sup>TH</sup> NOVEMBER 2023**

SVC Library organized a book exhibition on 7th November 2023 at 10.30 A.M. in front of the main gate of the library. It was inaugurated at the hands of by Bursar Dr. S. Krishnakumar through cutting the ribbon. The Warm Welcome and Introduction was also given by Bursar Dr. S. Krishnakumar. After this Dr. S. Krishnakumar (Bursar), Dr. Nabanipa Bhattacharjee (Convener), Members of the library Committee and all Library Staff visited the Book Exhibition. Many students and faculty members visited the book exhibition. On this occasion the empaneled book vendors of Delhi University displayed the latest editions of books published on their subject area. SVC faculty and students themselves visited the vendor stalls and purchased the books of their choice from the book exhibition. Reviews and recommends books if found suitable for the College Library collection.

#### Thank you address by principal sir to the participators

Library staff of Sri Venkateshwara College, University of Delhi

College Fauculty members and Students also visited in the Book Exhibition.