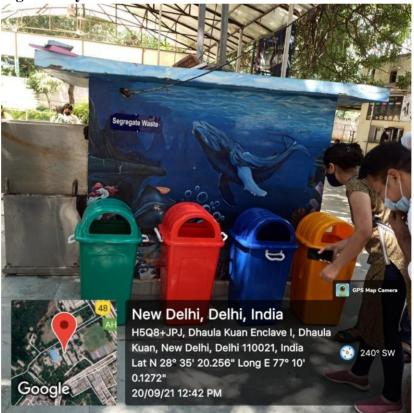

#### • Waste management system:

Colour coded dustbins for proper waste segregation at source

### Colour coded dustbins for proper waste segregation at source

- Chemical waste: The department of chemistry has compiled a material safety data sheet.
  - http://www.svc.ac.in/SVC\_MAIN/Departments/Chemistry/Material%20safet%20Data %20Sheet%20of%20Chemicals%20in%20Chemistry%20Lab.pdf
- Training of staff (Workshops for laboratory staff):