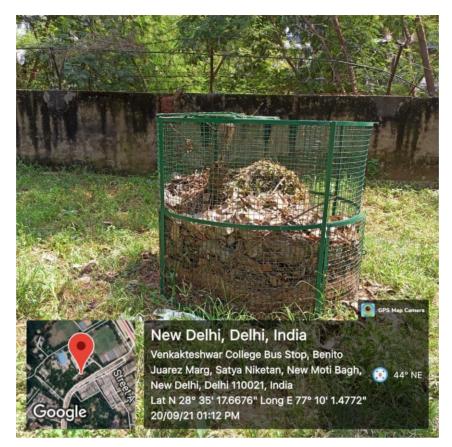

#### • Solid waste management

Establishment of Vermicomposting facility: In order to make college a green space and reduce the amount of waste produced an initiative was taken to establish vermicomposting in college by Eco-Club SVC. The vermicompost pit is being maintained successfully in the campus. A hands-on training was given to 20 students who were interested to be a part and make this project a great success. A team of 30 volunteers presently are working efficiently by ensuring proper moisture content in the litter, managing the pit and taking care of the worms. Initially the project was started in only one pit but gradually due to proper care the worms doubled in number and thus now two pits are managed. Till now about 120 kgs of compost has been prepared.

Vermicomposting training for students:

http://www.svc.ac.in/SVC MAIN/Societies/EcoClub/2018-19/SVC2018-19-ECOCL UB-1.pdf

• **Installation of leaf composter in campus:** The Garden and sustainable committee of the college is actively involved in waste segregation and has installed composting pits to recycle organic waste.