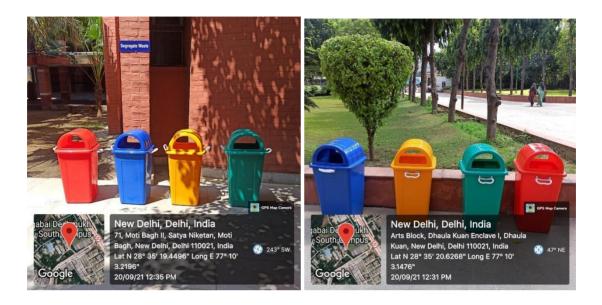

#### • Waste management system:

Colour coded dustbins for proper waste segregation at source

### Colour coded dustbins for proper waste segregation at source

- Chemical waste: The department of chemistry has compiled a material safety data sheet.
  - http://www.svc.ac.in/SVC\_MAIN/Departments/Chemistry/Material%20safet%20Data %20Sheet%20of%20Chemicals%20in%20Chemistry%20Lab.pdf
- Training of staff (Workshops for laboratory staff):