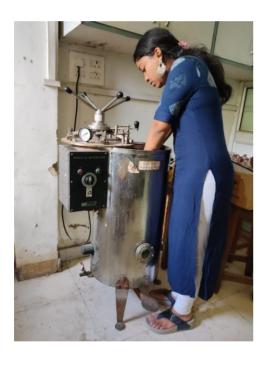

#### Disposal of waste generated in laboratories by autoclave

• LABOTONICS: ELECTIFY THE LIVE LABORATORY WITH BASIC SCIENCE EXPERIMENTS & WEBINAR ON E-WASTE MANAGEMENT AND AWARENESS

https://www.svc.ac.in/SVC\_MAIN/Departments/Electronics/SocietyActivityReports/2021-22/IOAC%20SVC%202021-22%20Electronics%2001.pdf