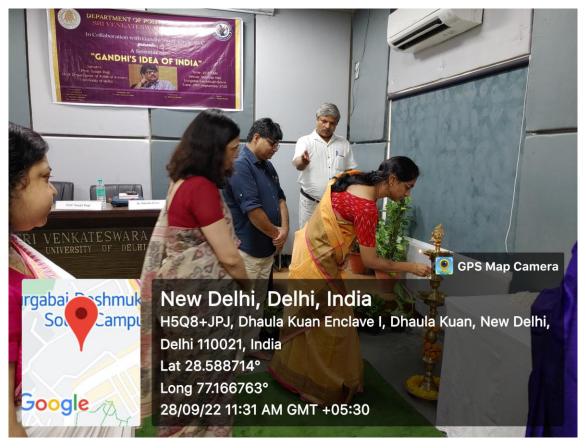

## BRIEF INFORMATION ABOUT THE ACTIVITY

| TOPIC/SUBJECT OF<br>THE ACTIVITY | Seminar on 'Gandhi's Idea of India'                                                                                                                                                                                           |
|----------------------------------|-------------------------------------------------------------------------------------------------------------------------------------------------------------------------------------------------------------------------------|
| OBJECTIVES                       | The event was meant to develop critical thinking among students about major Philosophy of Gandhi. It was also organised to enlighten the minds and thoughts of the student with the Gandhi's philosophy on his idea of India. |

| METHODOLOGY                                                 | Lecture followed by Q&A Session                                                                                                                                                                 |
|-------------------------------------------------------------|-------------------------------------------------------------------------------------------------------------------------------------------------------------------------------------------------|
| INVITED SPEAKERS<br>WITH AFFLIATION<br>DETAILS<br>( IF ANY) | Prof. Sangit Ragi, Head, Department of Political Science,<br>University of Delhi                                                                                                                |
| OUTCOMES                                                    | The event aimed to develop an understanding on Gandhi's philosophy and his idea of India. Through the question answer session it has generated the better understanding on Gandhi's Philosophy. |