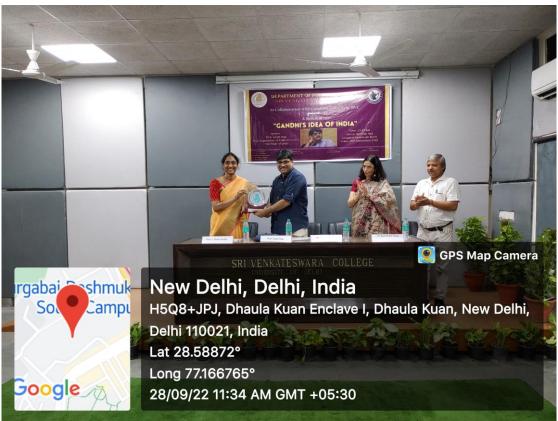

## BRIEF INFORMATION ABOUT THE ACTIVITY

| TOPIC/SUBJECT OF<br>THE ACTIVITY | Seminar on 'Gandhi's Idea of India'                                                                                                                                                                                           |
|----------------------------------|-------------------------------------------------------------------------------------------------------------------------------------------------------------------------------------------------------------------------------|
| OBJECTIVES                       | The event was meant to develop critical thinking among students about major Philosophy of Gandhi. It was also organised to enlighten the minds and thoughts of the student with the Gandhi's philosophy on his idea of India. |

| METHODOLOGY                                                 | Lecture followed by Q&A Session                                                                                                                                                                 |
|-------------------------------------------------------------|-------------------------------------------------------------------------------------------------------------------------------------------------------------------------------------------------|
| INVITED SPEAKERS<br>WITH AFFLIATION<br>DETAILS<br>( IF ANY) | Prof. Sangit Ragi, Head, Department of Political Science,<br>University of Delhi                                                                                                                |
| OUTCOMES                                                    | The event aimed to develop an understanding on Gandhi's philosophy and his idea of India. Through the question answer session it has generated the better understanding on Gandhi's Philosophy. |