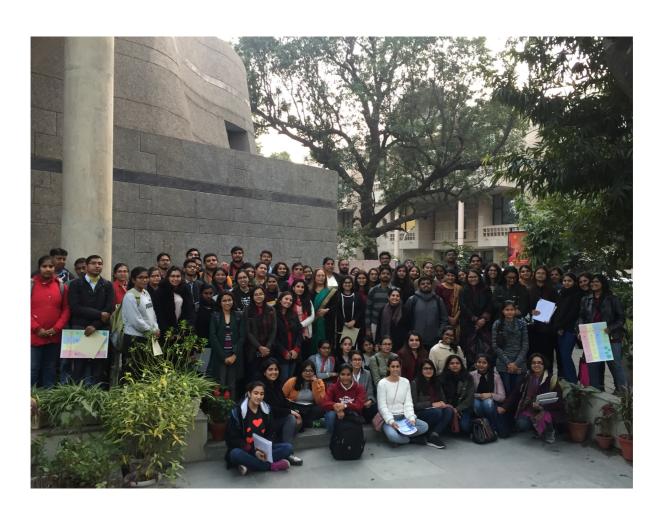

6. INTACH College Heritage Volunteer Workshop 2019 Group Photo

|             |                            | <b>A</b>                                                 |                                       |                  |
|-------------|----------------------------|----------------------------------------------------------|---------------------------------------|------------------|
|             |                            |                                                          |                                       |                  |
|             |                            | INTACH                                                   |                                       |                  |
|             |                            |                                                          |                                       |                  |
| cont : .    |                            |                                                          |                                       |                  |
| This is t   | o certify that             | ALIYA I                                                  | USMANI                                | •                |
| of          | SRI                        | VENKATESWARA                                             | COLLEG                                | E                |
|             | nated in COLLEG<br>held on | E HERITAGE VOLUN<br>WORKSHOP<br>18 <sup>th</sup> JAN.`\9 |                                       | NTACH as part of |
|             | INTACH's                   | Heritage Educai                                          |                                       |                  |
| Dated:  8-1 | .19                        | Heritage<br>Indian Nat                                   | Purning<br>Principal<br>Education and |                  |