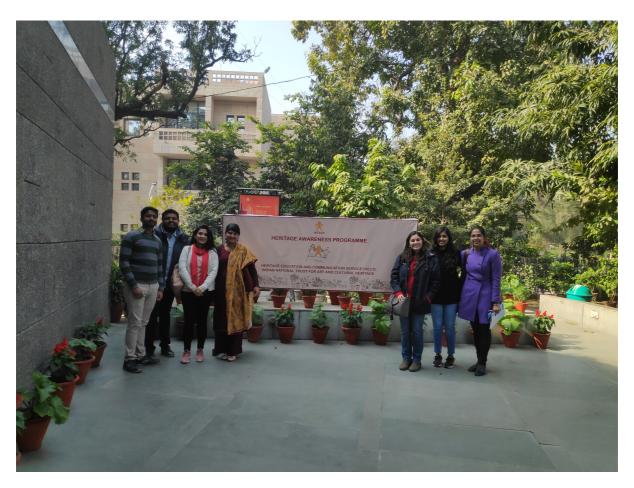

2. Participation Form & List of Participants

3. Photograph at INTACH with the students

4. Dr. Swapna Liddle interacting while conducting the Lodhi Garden Heritage Walk

5. Riya Kapur presenting after the group discussion