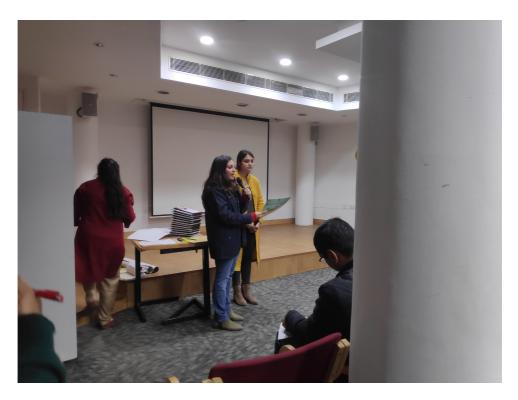

2. Participation Form & List of Participants

3. Photograph at INTACH with the students

4. Dr. Swapna Liddle interacting while conducting the Lodhi Garden Heritage Walk

5. Riya Kapur presenting after the group discussion