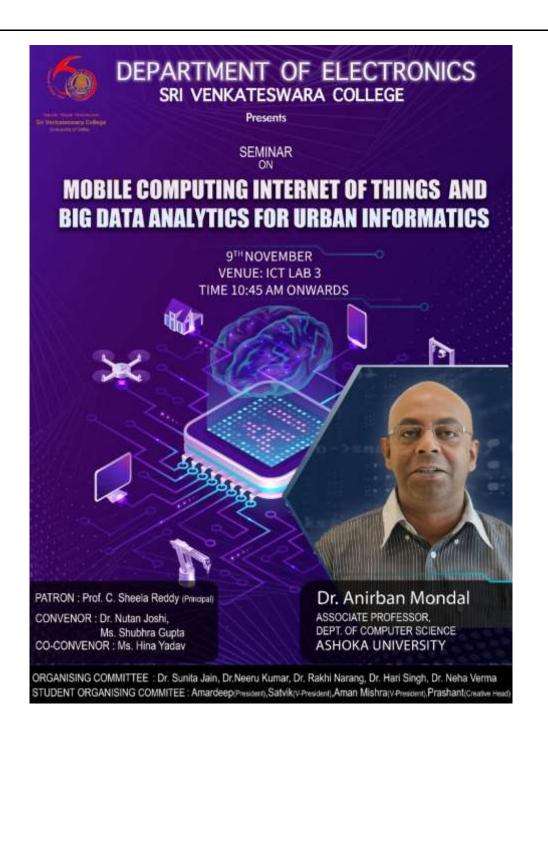

### NAME OF THE EVENT: SEMINAR ON MOBILE COMPUTING, INTERNET OF THINGS AND BIG DATA ANALYTICS FOR URBAN INFORMATICS

| DATE               | DEPARTMENT         | <b>COMMITTEE/SOCIETY</b> | COORDINATORS' NAME         |
|--------------------|--------------------|--------------------------|----------------------------|
| 09/11/2022         | Electronics        | Electronics              | Convenor : Dr. Nutan Joshi |
|                    |                    |                          | Ms. Shubhra Gupta          |
|                    |                    |                          | Co-convenor : Ms. Hina     |
|                    |                    |                          | Yadav                      |
| TIME               | VENUE              | NUMBER OF                | NATURE: Outdoor/Indoor;    |
|                    |                    | PARTICIPANTS             | online/offline/hybrid      |
| 10:45AM            | ICT Lab 3, SVC     | 80 above students and 6  | Indoor,Offline             |
|                    |                    | Faculty members          |                            |
| FINANCIAL          | Sri Venkateswara C | College                  |                            |
| SUPPORT/ASSISTANCE |                    |                          |                            |
| (if any):          |                    |                          |                            |
|                    |                    |                          |                            |

# BRIEF INFORMATION ABOUT THE ACTIVITY

| TOPIC/SUBJECT OF | SEMINAR ON MOBILE COMPUTING, INTERNET OF THINGS                                                                                                                                                                                                                                                                                                                                                                                       |
|------------------|---------------------------------------------------------------------------------------------------------------------------------------------------------------------------------------------------------------------------------------------------------------------------------------------------------------------------------------------------------------------------------------------------------------------------------------|
| THE ACTIVITY     | AND BIG DATA ANALYTICS FOR URBAN INFORMATICS                                                                                                                                                                                                                                                                                                                                                                                          |
| OBJECTIVES       | The focus of the seminar is to let students know that how big<br>data technology is important for effectively analysing and<br>querying the massive and heterogeneous amount of data that are<br>generated from IoT interactions and user interactions on mobile<br>devices for obtaining actionable insights and what are the<br>challenges being faced. The introduction of integrated MSc and<br>PhD program at Ashoka University. |
| METHODOLOGY      | Through talk by Mr. Arinban Mondal, Associate Professor,<br>Department of Computer Science, Ashoka University                                                                                                                                                                                                                                                                                                                         |
| INVITED SPEAKERS | Dr. Anirban Mondal                                                                                                                                                                                                                                                                                                                                                                                                                    |
| WITH AFFLIATION  | Associate Professor                                                                                                                                                                                                                                                                                                                                                                                                                   |
| DETAILS          | Department of Computer Science                                                                                                                                                                                                                                                                                                                                                                                                        |
| (IF ANY)         | Ashoka University                                                                                                                                                                                                                                                                                                                                                                                                                     |