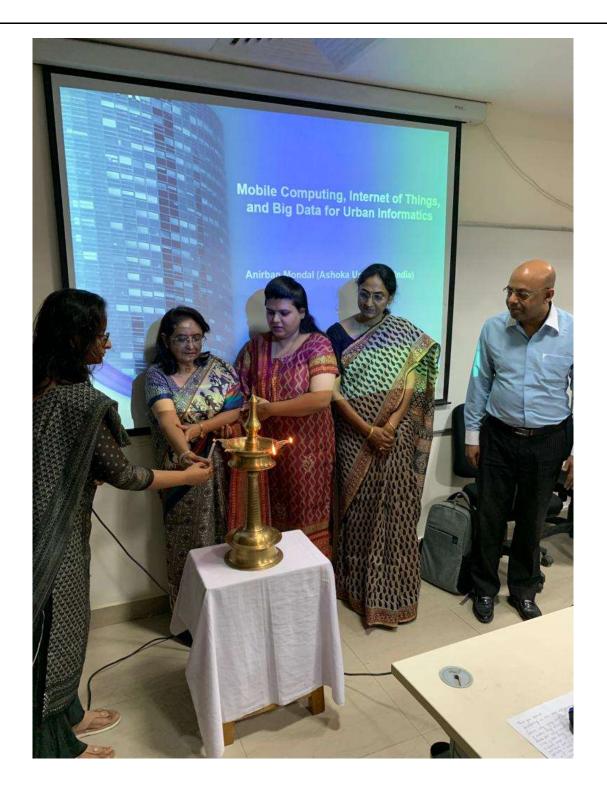

## Summary of the Event

The talk was delivered on *Mobile Computing, Internet of Things and Big Data for Urban Informatics* by Dr Anirban Mondal, *Associate Professor, Department of Computer Science, at Ashoka University, Sonipat, Haryana.* The event was inaugurated by the lamp lighting ceremony by our Respected Principal Ma'am Prof C. Sheela Reddy, the Chief Guest Dr Anirban Mondal, Dr Vikas Sahni, Dr Nutan Kala Joshi, and Ms Shubhra Gupta, Convenor, Ms Hina Yadav, Co-convenor. Principal Ma'am addressed the gathering and appreciated the efforts by the Dept. of Electronics to encourage the students to explore various new opportunities for their future. She also discussed a possibility of further collaborations of Sri Venkateswara College with Ashoka University. Opening remarks and introduction to the event was given Dr. Nutan Joshi and Ms. Shubhra Gupta. The host for the event Satvik Vashishtha (Vice-President, Student Council, Dept. of Electronics) introduced the guest and handed over the session to him.