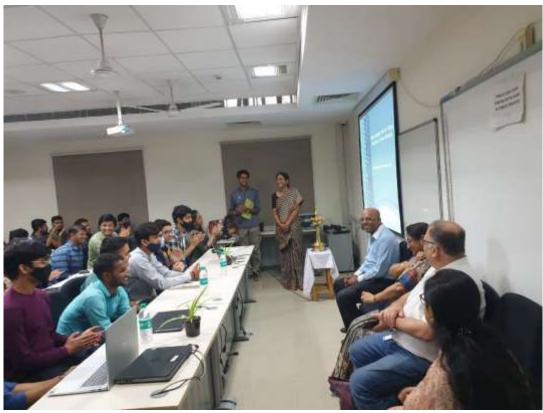

## Summary of the Event

The talk was delivered on *Mobile Computing, Internet of Things and Big Data for Urban Informatics* by Dr Anirban Mondal, *Associate Professor, Department of Computer Science, at Ashoka University, Sonipat, Haryana.* The event was inaugurated by the lamp lighting ceremony by our Respected Principal Ma'am Prof C. Sheela Reddy, the Chief Guest Dr Anirban Mondal, Dr Vikas Sahni, Dr Nutan Kala Joshi, and Ms Shubhra Gupta, Convenor, Ms Hina Yadav, Co-convenor. Principal Ma'am addressed the gathering and appreciated the efforts by the Dept. of Electronics to encourage the students to explore various new opportunities for their future. She also discussed a possibility of further collaborations of Sri Venkateswara College with Ashoka University. Opening remarks and introduction to the event was given Dr. Nutan Joshi and Ms. Shubhra Gupta. The host for the event Satvik Vashishtha (Vice-President, Student Council, Dept. of Electronics) introduced the guest and handed over the session to him.