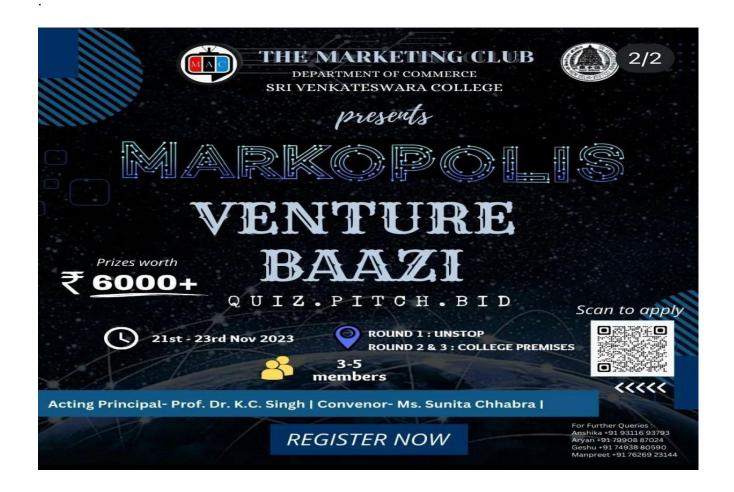

#### Report Of Seminar On Artificial Intelligence and its application in the marketing sector

#### Held On 23rd November, 2023

The Marketing Club of Sri Venkateswara College organised a seminar on the topic "Artificial Intelligence and its application in the marketing sector Seminar." on 23rd November, 2023 in the Seminar Hall, Durgabai Deshmukh Block of the college. The eminent speakers of the session were Mr. Ambuj Saxena and Mrs. Nidhi Saxena.

The ceremonial lighting of the lamp in honour of Mother Saraswati, the Goddess of knowledge, marked the beginning of the inaugural session at 10:40 A.M. in the Seminar Hall.

The session started with the welcome address and introductory remarks from Sunita Chhabra the convenor, addressed the gathering and highlighted the objectives of the session; after which, the Speakers Mr. Ambuj Saxena and Mrs. Nidhi Saxena, were welcomed by the Prof. Dr. K.C. Singh by giving a Planter as a token of gratitude. The 1.5 hour Session was attended by 87 students. The speaker talked about real life experiences and why should you be concerned about AI and why do we need AI? We discussed new concepts like Machine Learning, Deep Learning, Deep Fakes, Image recognition and Speech Recognition, Metaverse and things we could use it for like Virtual training and conferences, Virtual tourism, Virtual fashion, Virtual team collaborations etc.