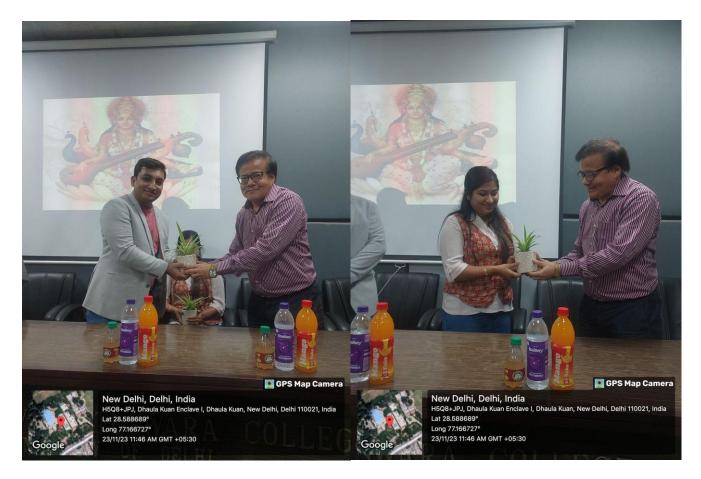

The ceremonial lighting of the lamp in honour of Mother Saraswati, the Goddess of knowledge, marked the beginning of the inaugural session at 10:40 A.M. in the Seminar Hall.

The session started with the welcome address and introductory remarks from Sunita Chhabra the convenor, addressed the gathering and highlighted the objectives of the session; after which, the Speakers Mr. Ambuj Saxena and Mrs. Nidhi Saxena, were welcomed by the Prof. Dr. K.C. Singh by giving a Planter as a token of gratitude. The 1.5 hour Session was attended by 87 students. The speaker talked about real life experiences and why should you be concerned about AI and why do we need AI? We discussed new concepts like Machine Learning, Deep Learning, Deep Fakes, Image recognition and Speech Recognition, Metaverse and things we could use it for like Virtual training and conferences, Virtual tourism, Virtual fashion, Virtual team collaborations etc.

# Planter As A Token Of Gratitude Given By Prof. Dr. K.C. Singh