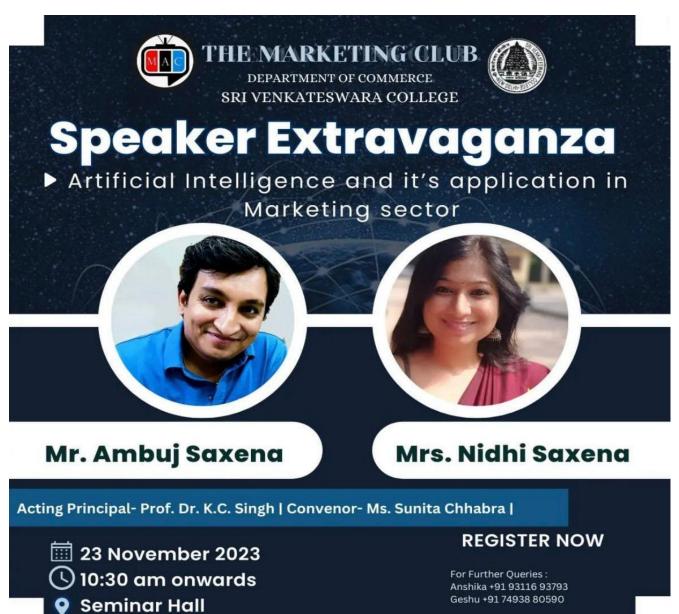

#### Report Of Seminar On Artificial Intelligence and its application in the marketing sector

#### Held On 23rd November, 2023

The Marketing Club of Sri Venkateswara College organised a seminar on the topic "Artificial Intelligence and its application in the marketing sector Seminar." on 23rd November, 2023 in the Seminar Hall, Durgabai Deshmukh Block of the college. The eminent speakers of the session were Mr. Ambuj Saxena and Mrs. Nidhi Saxena.

# **POSTER OF THE EVENT**

**Lamp Lighting** 