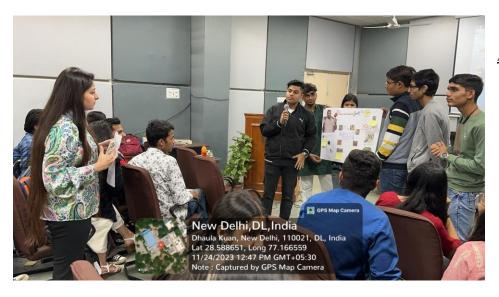

#### Held On 23rd November, 2023

The Marketing Club of Sri Venkateswara College organised a seminar on the topic "Artificial Intelligence and its application in the marketing sector Seminar." on 23rd November, 2023 in the Seminar Hall, Durgabai Deshmukh Block of the college. The eminent speakers of the session were Mr. Ambuj Saxena and Mrs. Nidhi Saxena.

The ceremonial lighting of the lamp in honour of Mother Saraswati, the Goddess of knowledge, marked the beginning of the inaugural session at 10:40 A.M. in the Seminar Hall.

The session started with the welcome address and introductory remarks from Sunita Chhabra the convenor, addressed the gathering and highlighted the objectives of the session; after which, the Speakers Mr. Ambuj Saxena and Mrs. Nidhi Saxena, were welcomed by the Prof. Dr. K.C. Singh by giving a Planter as a token of gratitude. The 1.5 hour Session was attended by 87 students. The speaker talked about real life experiences and why should you be concerned about AI and why do we need AI? We discussed new concepts like Machine Learning, Deep Learning, Deep Fakes, Image recognition and Speech Recognition, Metaverse and things we could use it for like Virtual training and conferences, Virtual tourism, Virtual fashion, Virtual team collaborations etc.