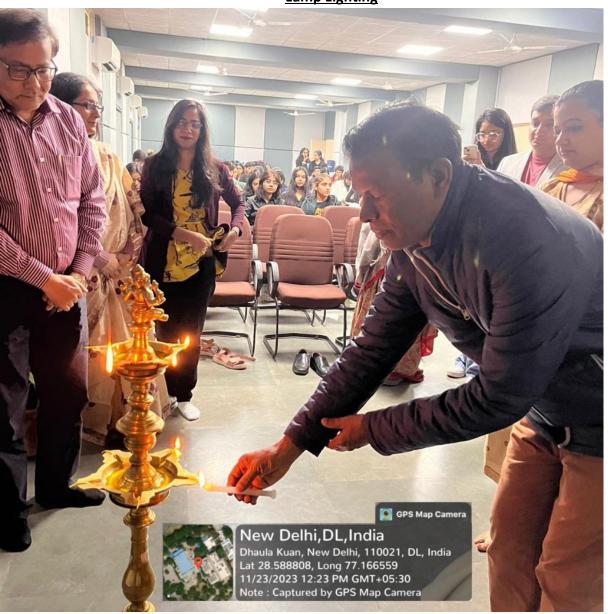

The ceremonial lighting of the lamp in honour of Mother Saraswati, the Goddess of knowledge, marked the beginning of the inaugural session at 10:40 A.M. in the Seminar Hall.

The session started with the welcome address and introductory remarks from Sunita Chhabra the convenor, addressed the gathering and highlighted the objectives of the session; after which, the Speakers Mr. Ambuj Saxena and Mrs. Nidhi Saxena, were welcomed by the Prof. Dr. K.C. Singh by giving a Planter as a token of gratitude. The 1.5 hour Session was attended by 87 students. The speaker talked about real life experiences and why should you be concerned about AI and why do we need AI? We discussed new concepts like Machine Learning, Deep Learning, Deep Fakes, Image recognition and Speech Recognition, Metaverse and things we could use it for like Virtual training and conferences, Virtual tourism, Virtual fashion, Virtual team collaborations etc.

# **POSTER OF THE EVENT**

**Lamp Lighting** 