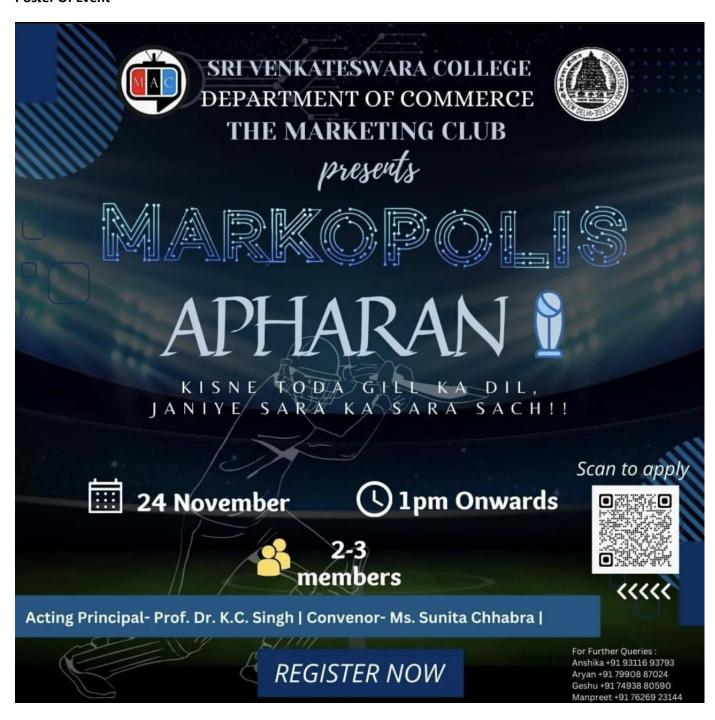

# BRIEF INFORMATION ABOUT THE ACTIVITY

| TOPIC/SUBJECT OF THE ACTIVITY |                                                                                                                                                                                          |
|-------------------------------|------------------------------------------------------------------------------------------------------------------------------------------------------------------------------------------|
|                               | Markopolis : The Biannual Event                                                                                                                                                          |
| OBJECTIVES                    | The event was aimed at enlightening the students about various aspects of Artificial Intelligence and its application in the marketing sector through various sessions and competitions. |
| METHODOLOGY                   | The two day event contained speaker session, workshop and competition.                                                                                                                   |

Our sponsors were Promunchs a healthy snack brand, FlakeBeverages a food and beverage company, Skyjumper Trampoline Park a indoor trampoline park, Lazer Crazer a laser tag gaming centre and Chaylo a restaurant.