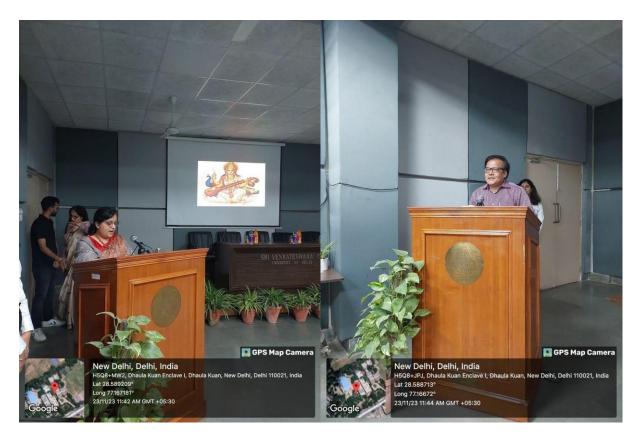

The ceremonial lighting of the lamp in honour of Mother Saraswati, the Goddess of knowledge, marked the beginning of the inaugural session at 10:40 A.M. in the Seminar Hall.

The session started with the welcome address and introductory remarks from Sunita Chhabra the convenor, addressed the gathering and highlighted the objectives of the session; after which, the Speakers Mr. Ambuj Saxena and Mrs. Nidhi Saxena, were welcomed by the Prof. Dr. K.C. Singh by giving a Planter as a token of gratitude. The 1.5 hour Session was attended by 87 students. The speaker talked about real life experiences and why should you be concerned about AI and why do we need AI? We discussed new concepts like Machine Learning, Deep Learning, Deep Fakes, Image recognition and Speech Recognition, Metaverse and things we could use it for like Virtual training and conferences, Virtual tourism, Virtual fashion, Virtual team collaborations etc.

# Welcome Address and Introductory Remarks