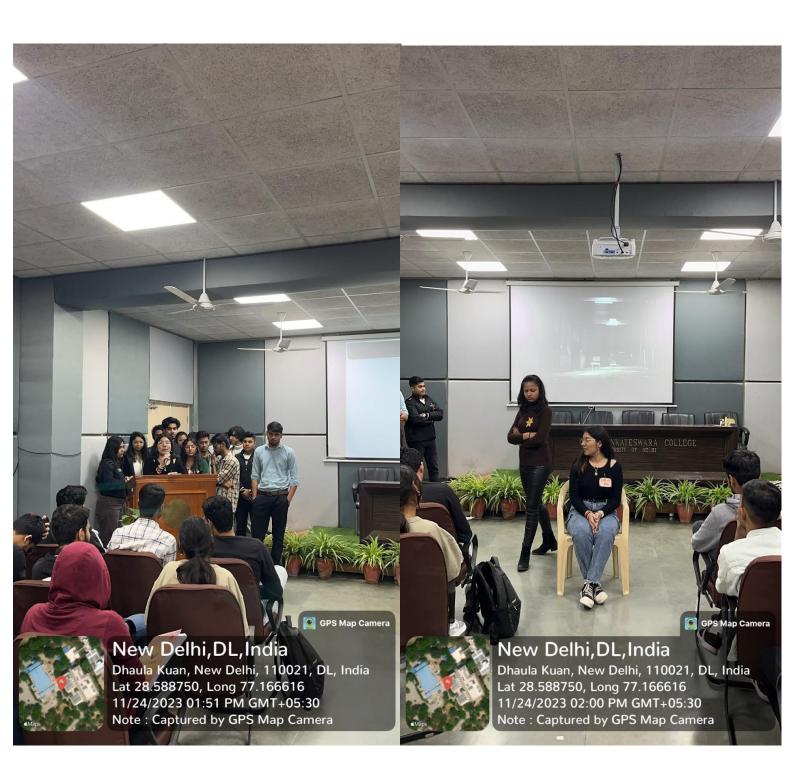

The ceremonial lighting of the lamp in honour of Mother Saraswati, the Goddess of knowledge, marked the beginning of the inaugural session at 10:40 A.M. in the Seminar Hall.

The session started with the welcome address and introductory remarks from Sunita Chhabra the convenor, addressed the gathering and highlighted the objectives of the session; after which, the Speakers Mr. Ambuj Saxena and Mrs. Nidhi Saxena, were welcomed by the Prof. Dr. K.C. Singh by giving a Planter as a token of gratitude. The 1.5 hour Session was attended by 87 students. The speaker talked about real life experiences and why should you be concerned about AI and why do we need AI? We discussed new concepts like Machine Learning, Deep Learning, Deep Fakes, Image recognition and Speech Recognition, Metaverse and things we could use it for like Virtual training and conferences, Virtual tourism, Virtual fashion, Virtual team collaborations etc.

At the end of the discussion, the questions from the audience were taken up by the speaker. The participants also shared their experiences about the seminar and what new things they have learnt from this 1.5 hour