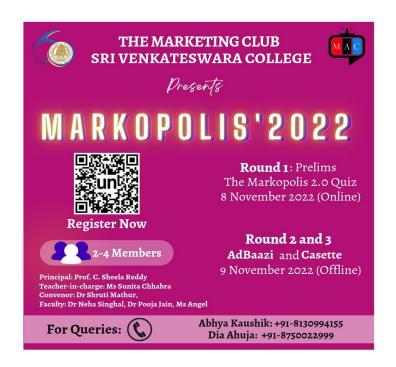

### **REPORT**

Name of the event: Markopolis 2.0

Date: 9th November, 2022

**MAC**; The Marketing Club of Sri Venkateswara College organised a workshop - "Inside the mind of a marketer" on November 9th, 2022, conducted by Mr. Saurav Fialok, Founder of Mello. The speaker made an effort to decipher the numerous advertising tactics utilised by brands during this workshop. This was followed by an exhibitant competition consisting of two rounds, to test the marketing skills of students.

Beginning with the cross- college competition, the prelims were conducted early on, which tested the marketing acumen of the 159 participants in the form of an online quiz. On ground there were essentially two rounds. The first round was **AdBaazi** wherein 10 shortlisted teams were invited on campus and were given a product to market to the judges on the spot as an advertisement. The judges for this round were **Ms Sejal Makhija** (Alumni, Batch of '21) and **Dr. Shruti Mathur** (Convener). Six teams were selected to qualify for the third and final round.

(The Second Round of Markopolis 2.0- AdBaazi)

(The Third Round of Markopolis 2.o- Casette, the case study round)

The teams which advanced to the third round, **Casette**, were required to come up with optimal solutions to revive the fallen companies during the Covid pandemic. The participants prepared a powerpoint presentation on the spot. The time allowed per team was 9 minutes which included 6 minutes for the presentation and 3 minutes from cross questioning by our judges- **Ms Sejal Makhija** (Alumni, Batch of '21) and **Ms. Angel Josy Lakra**. The participants were judged for their creativity, structure, confidence, feasibility, uniqueness and presentation in both the rounds.

(Poster for the seminar)

(Poster for the competition)