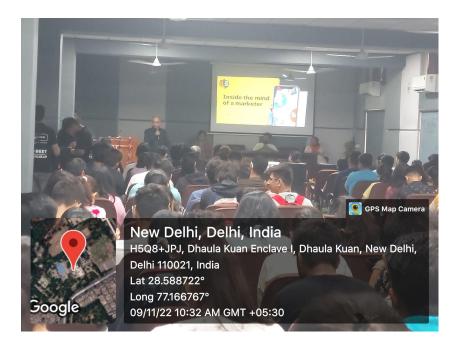

The guest speaker was presented with a sapling by the vice principal as a token of gratitude.

(Workshop conducted by Mr. Saurav Fialok)

This was followed by an address from the Vice Principal of our college. And finally, Mr Saurav Fialok conducted the speaker session. The speaker enlightens students on how a marketer plans campaigns and what are the numerous factors- emotional, and cultural delved into, for a marketing success. Afterwards, there was a short quiz to gauge how well the students understood the ideas the speaker had covered. A vote of thanks from the president of the club marked the end of the seminar and beginning of the on campus rounds of competition.