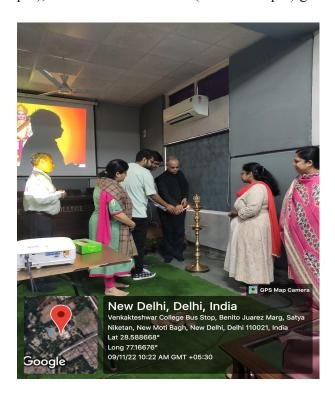

The ceremonial lighting of the lamp in honour of Mother Saraswati, the Goddess of knowledge, marked the beginning of the inaugural session at 10:00 A.M. in the Seminar Hall. **Mr Saurav Fialok** (Guest Speaker), **Prof. C Sheela Reddy** (Principal), **Dr. S Venkat Kumar** (Vice Principal) graced this wonderful occasion.

(Lighting the lamp by our Vice Principal; Dr. S Venkat Kumar and our guest speaker; Mr. Saurav Fialok)

The organizing committee included Ms. Sunita Chhabra (Teacher in Charge), Dr. Shruti Mathur (Convenor), Dr. Pooja Jain, Dr. Neha Singhal and Ms. Angel Josy Lakra.