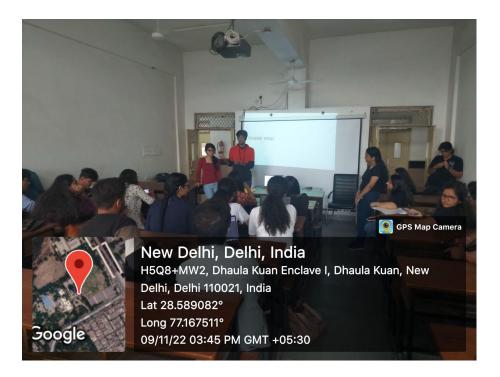

Beginning with the cross- college competition, the prelims were conducted early on, which tested the marketing acumen of the 159 participants in the form of an online quiz. On ground there were essentially two rounds. The first round was **AdBaazi** wherein 10 shortlisted teams were invited on campus and were given a product to market to the judges on the spot as an advertisement. The judges for this round were **Ms Sejal Makhija** (Alumni, Batch of '21) and **Dr. Shruti Mathur** (Convener). Six teams were selected to qualify for the third and final round.

(The Second Round of Markopolis 2.0- AdBaazi)

(The Third Round of Markopolis 2.o- Casette, the case study round)

The teams which advanced to the third round, **Casette**, were required to come up with optimal solutions to revive the fallen companies during the Covid pandemic. The participants prepared a powerpoint presentation on the spot. The time allowed per team was 9 minutes which included 6 minutes for the presentation and 3 minutes from cross questioning by our judges- **Ms Sejal Makhija** (Alumni, Batch of '21) and **Ms. Angel Josy Lakra**. The participants were judged for their creativity, structure, confidence, feasibility, uniqueness and presentation in both the rounds.