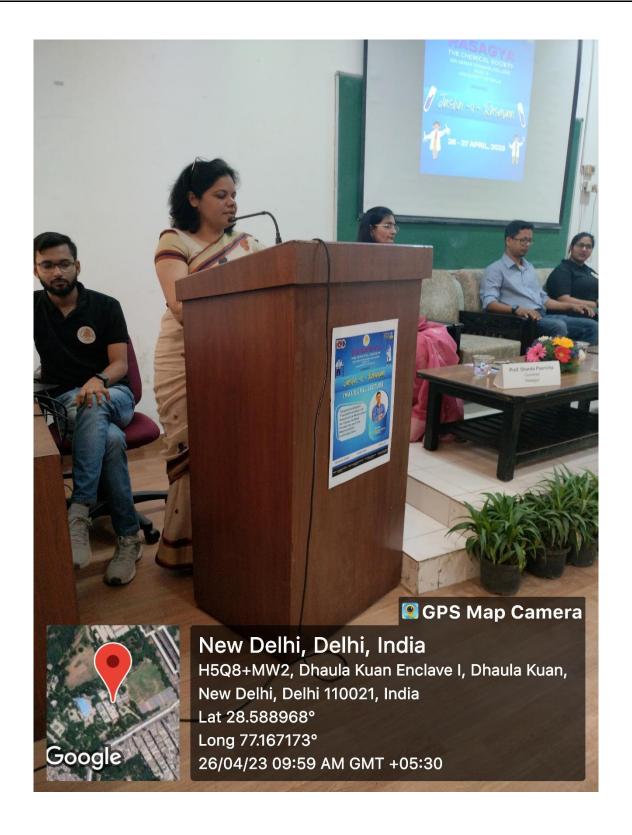

# I. INAUGURAL LECTURE ON "ORGANOCATALYTIC TRANSFORMATION OF FEEDSTOCK MOLECULES TO VALUE-ADDED PRODUCTS AND ITS MECHANISTIC INVESTIGATION", by Prof. Chinmoy Kumar Hazra, IIT Delhi.

The inaugural lecture during the fest "Jashn-e-Rasayan" was delivered by Prof. Chinmoy Kumar Hazra. It was a very informative session on organic synthesis of valuable added compounds. The lecture gave an overview on designing the synthesis methodologies for pharmaceutically/industrially important molecules. Prof. Hazra also discussed various career prospects towards the end of his lecture.

Students gain useful knowledge, and this was a wonderful opportunity for them to discuss their scientific thoughts with a distinguished scientist from the field of chemistry.