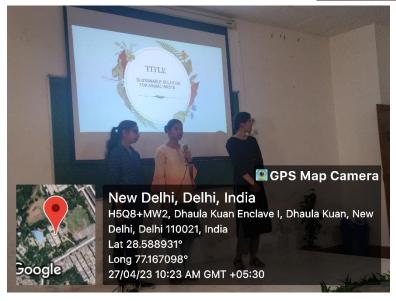

#### II. AD-MAD

**AD MAD** was an 'Advertising Campaign Competition' for students to showcase their creative business skills and funny side for marketing the commercial products and services. Students were supposed to act out on various amusing, attention grabbing and conceptual advertisement scripts and ideas relevant for different sectors including ayurveda or medicinal products, household goods, luxury goods and services, automobiles, and social awareness etc. All the teams were given a fixed time frame to showcase their idea. Students did their best in showing their entrepreneurial skills and also managing to make the audience laugh. The top two teams were declared winners.