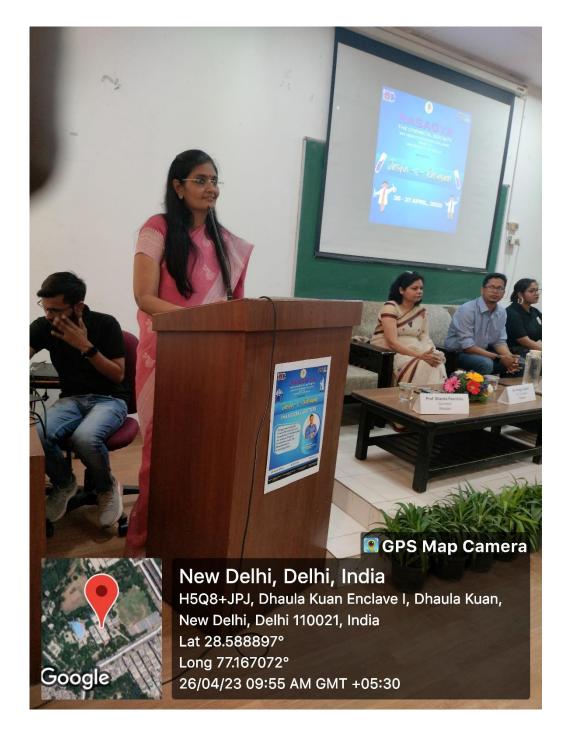

#### **REPORT**

Rasagya, the Chemical Society, of Sri Venkateswara College organised "JASHN-e-RASAYAN".

# I. INAUGURAL LECTURE ON "ORGANOCATALYTIC TRANSFORMATION OF FEEDSTOCK MOLECULES TO VALUE-ADDED PRODUCTS AND ITS MECHANISTIC INVESTIGATION", by Prof. Chinmoy Kumar Hazra, IIT Delhi.

The inaugural lecture during the fest "Jashn-e-Rasayan" was delivered by Prof. Chinmoy Kumar Hazra. It was a very informative session on organic synthesis of valuable added compounds. The lecture gave an overview on designing the synthesis methodologies for pharmaceutically/industrially important molecules. Prof. Hazra also discussed various career prospects towards the end of his lecture.