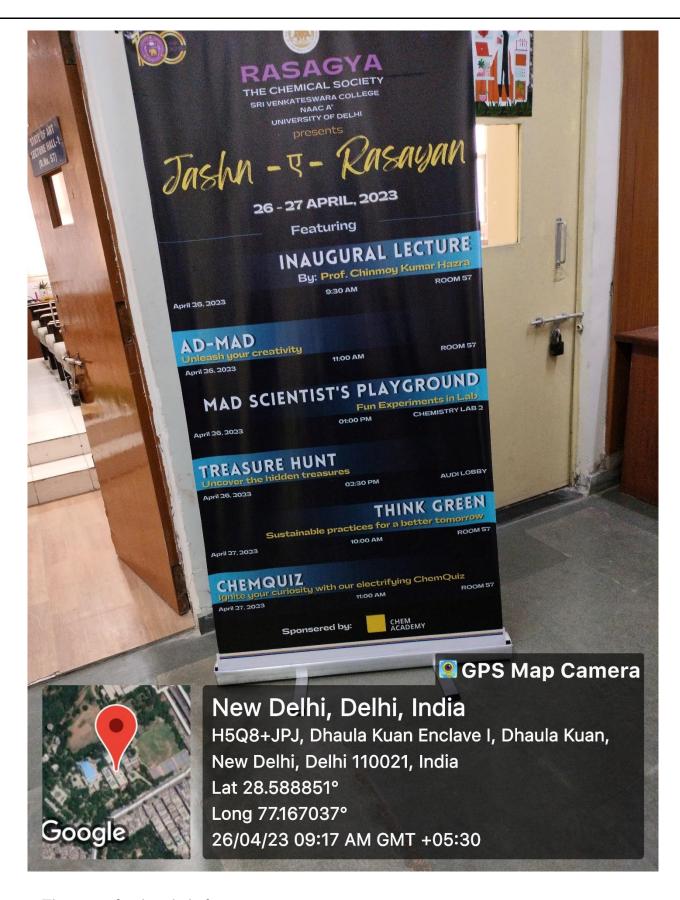

# BRIEF INFORMATION ABOUT THE ACTIVITY

| TOPIC/SUBJECT OF<br>THE ACTIVITY                            | "Jashn-e-Rasayan", Annual Fest of Rasagya, the Chemical Society                                                                                                                                                                                                                                                                                        |  |
|-------------------------------------------------------------|--------------------------------------------------------------------------------------------------------------------------------------------------------------------------------------------------------------------------------------------------------------------------------------------------------------------------------------------------------|--|
| OBJECTIVES                                                  | <ol> <li>The objectives of the fest were as follows:         <ol> <li>To promote team building among the students</li> <li>To expand the horizons and learning amongst the students'</li> </ol> </li> <li>To give students a platform to show their talent and learn from peers</li> <li>To help the students expand the networking skills.</li> </ol> |  |
| METHODOLOGY                                                 | 5. Carrier Counselling There were 6 events during the course of 2 days:  Day 1  1. Inaugural Lecture by Prof. Chinmoy Kumar Hazra,IIT Delhi 2. AD-MAD 3. Mad Scientist's Playground 4. Treasure Hunt  Day 2  5. Think Green 6. Chem Quiz                                                                                                               |  |
| INVITED SPEAKERS<br>WITH AFFILIATION<br>DETAILS<br>(IF ANY) | Prof. Chinmoy Kumar Hazra, Assistant Professor, Chemistry Department, Indian Institute of Technology–Delhi                                                                                                                                                                                                                                             |  |

#### **REPORT**

Rasagya, the Chemical Society, of Sri Venkateswara College organised "JASHN-e-RASAYAN".

#### **DAY 1 EVENTS**