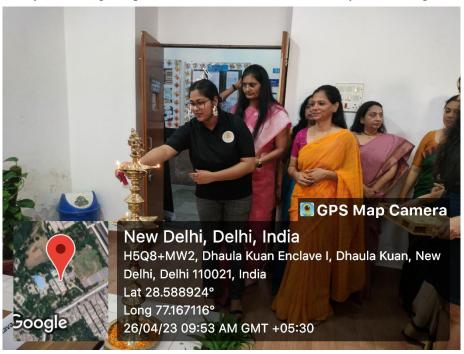

#### **REPORT**

Rasagya, the Chemical Society, of Sri Venkateswara College organised "JASHN-e-RASAYAN".

# I. INAUGURAL LECTURE ON "ORGANOCATALYTIC TRANSFORMATION OF FEEDSTOCK MOLECULES TO VALUE-ADDED PRODUCTS AND ITS MECHANISTIC INVESTIGATION", by Prof. Chinmoy Kumar Hazra, IIT Delhi.

The inaugural lecture during the fest "Jashn-e-Rasayan" was delivered by Prof. Chinmoy Kumar Hazra. It was a very informative session on organic synthesis of valuable added compounds. The lecture gave an overview on designing the synthesis methodologies for pharmaceutically/industrially important molecules. Prof. Hazra also discussed various career prospects towards the end of his lecture.