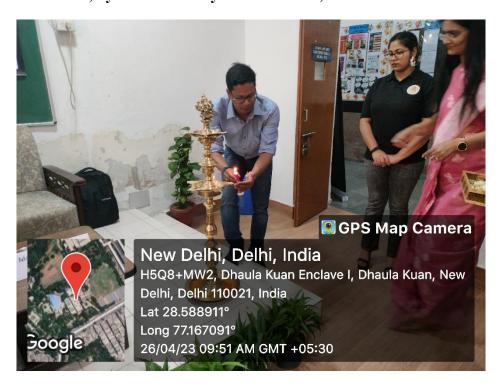

#### **REPORT**

Rasagya, the Chemical Society, of Sri Venkateswara College organised "JASHN-e-RASAYAN".

# I. INAUGURAL LECTURE ON "ORGANOCATALYTIC TRANSFORMATION OF FEEDSTOCK MOLECULES TO VALUE-ADDED PRODUCTS AND ITS MECHANISTIC INVESTIGATION", by Prof. Chinmoy Kumar Hazra, IIT Delhi.

The inaugural lecture during the fest "Jashn-e-Rasayan" was delivered by Prof. Chinmoy Kumar Hazra. It was a very informative session on organic synthesis of valuable added compounds. The lecture gave an overview on designing the synthesis methodologies for pharmaceutically/industrially important molecules. Prof. Hazra also discussed various career prospects towards the end of his lecture.