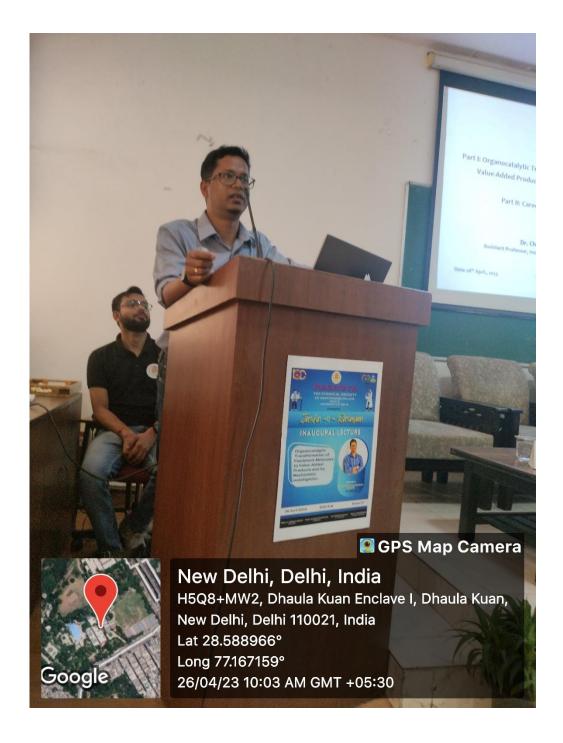

# I. INAUGURAL LECTURE ON "ORGANOCATALYTIC TRANSFORMATION OF FEEDSTOCK MOLECULES TO VALUE-ADDED PRODUCTS AND ITS MECHANISTIC INVESTIGATION", by Prof. Chinmoy Kumar Hazra, IIT Delhi.

The inaugural lecture during the fest "Jashn-e-Rasayan" was delivered by Prof. Chinmoy Kumar Hazra. It was a very informative session on organic synthesis of valuable added compounds. The lecture gave an overview on designing the synthesis methodologies for pharmaceutically/industrially important molecules. Prof. Hazra also discussed various career prospects towards the end of his lecture.

Students gain useful knowledge, and this was a wonderful opportunity for them to discuss their scientific thoughts with a distinguished scientist from the field of chemistry.