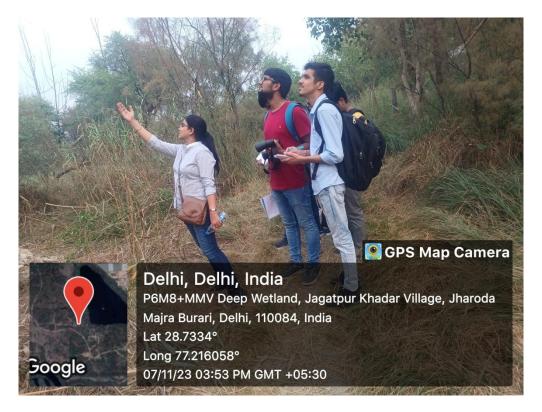

Eighteen students of Semester-I of Value Addition Course (VAC) - Science and Society accompanied by two teachers- Dr. Madhu Raina and Dr. Sachin Kumar visited YBP on November 7, 2023. After reaching the main entry gate of the park, all students submitted their attendance. It was followed by meeting with experts and students began their journey within the premises. With the help of experts, participants learned to identify different bird species, plants and aquatic life. They also conducted water quality tests to understand the health of the river ecosystem. During the visit, following floral and faunal biodiversities were observed;

The wetland also serve as reservoir for aquatic genetic resources and serve as source population for areas devoid of such aquatic fauna due to seasonal fluctuations on water level.

Geo-tagged group photograph of students interacting with expert