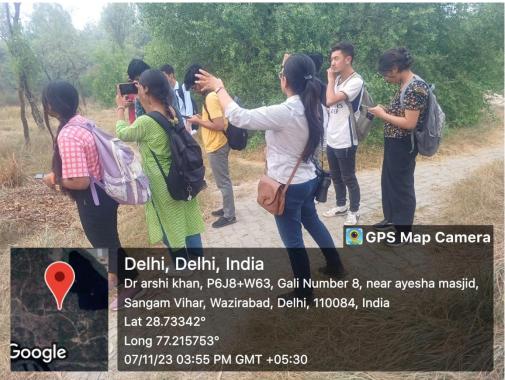

Expert explaining different aspects of floral and faunal diversities during the visit