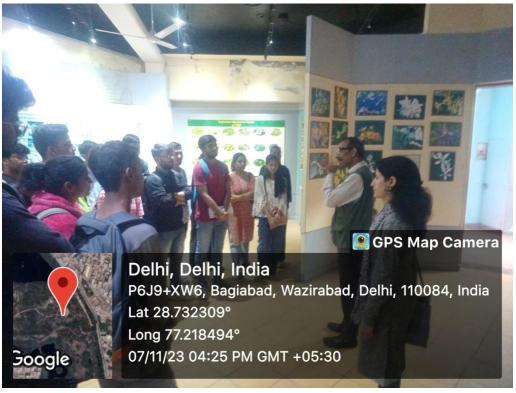

Expert explaining different aspects of floral and faunal diversities during the visit