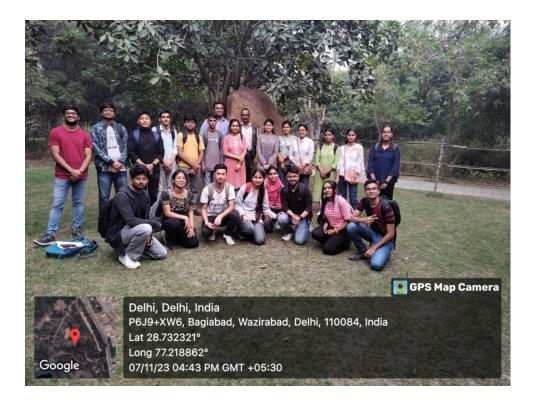

The wetland also serve as reservoir for aquatic genetic resources and serve as source population for areas devoid of such aquatic fauna due to seasonal fluctuations on water level.

Geo-tagged group photograph of students interacting with expert