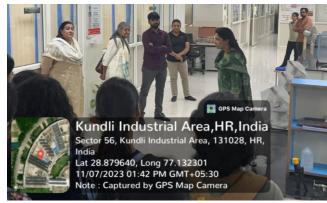

### **EVENT REPORT**

| 7 Nov 2023                                   | DEPARTMENT<br>Biochemistry | e of Food Technology Entreprer COMMITTEE/SOCIETY                | Dr. Sidhartha Tartila<br>Dr. Lakshay Malhotra                        |
|----------------------------------------------|----------------------------|-----------------------------------------------------------------|----------------------------------------------------------------------|
| 9 a.m. to 3 p.m.                             | VENUE  Kundli, Haryana     | NUMBER OF PARTICIPANTS  27 Students 4 Faculties 1 Guest Teacher | NATURE: Outdoor/Indoor;<br>online/offline/hybrid<br>Outdoor; Offline |
| FINANCIAL<br>SUPPORT/ASSISTANCE<br>(if any): | Registration fees c        | collected from students                                         |                                                                      |

### BRIEF INFORMATION ABOUT THE ACTIVITY

| TOPIC/SUBJECT OF THE ACTIVITY                               | Educational Trip to the National Institute of Food Technology Entrepreneurship and Management, Kundli, Haryana                                                                                                                                                                                                                                                                                                                                                                                                                                        |
|-------------------------------------------------------------|-------------------------------------------------------------------------------------------------------------------------------------------------------------------------------------------------------------------------------------------------------------------------------------------------------------------------------------------------------------------------------------------------------------------------------------------------------------------------------------------------------------------------------------------------------|
| OBJECTIVES                                                  | The primary objective of the departmental trip to NIFTEM was to provide students with a practical understanding of food technology and entrepreneurship through an immersive experience at the institute's state-of-the-art facilities.                                                                                                                                                                                                                                                                                                               |
| METHODOLOGY                                                 | Students collected data during the trip, and specifics regarding various pilot plants and fortification units were given. Students were invited to visit the food testing lab and microbiology research labs.                                                                                                                                                                                                                                                                                                                                         |
| INVITED SPEAKERS<br>WITH AFFILIATION<br>DETAILS<br>(IF ANY) |                                                                                                                                                                                                                                                                                                                                                                                                                                                                                                                                                       |
| OUTCOMES                                                    | The trip to NIFTEM really helped students understand how food is made and how they can start their own food businesses. Learning about leasing machines for their own use was interesting. Engagement with food testing labs and research initiatives broadened students' perspectives, fostering informed decision-making and facilitating valuable networking opportunities with industry professionals.  Overall, the trip significantly enriched students' knowledge and prepared them for the practical challenges of the food technology field. |