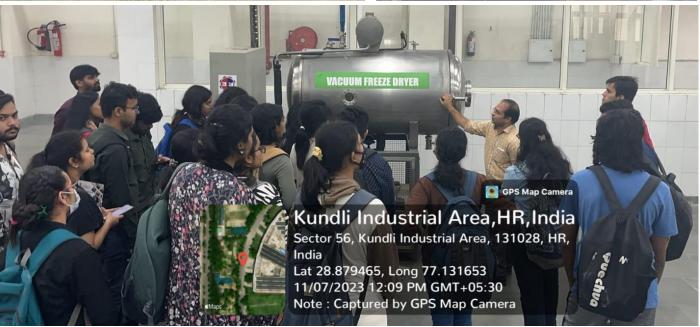

#### REPORT

The academic trip to the National Institute of Food Technology Entrepreneurship and Management (NIFTEM) proved instrumental in providing us a comprehensive and applied understanding of contemporary food processing technologies and entrepreneurial avenues. The itinerary featured an exhaustive exploration of production intricacies, encompassing Ready-to-Eat (RTE) protocols and the procedures inherent in bakery and namkin manufacturing. An in-depth examination of specialized machinery, with a particular emphasis on the feasibility of leasing equipment, provided a nuanced comprehension of practical applications within the food industry.

### BRIEF INFORMATION ABOUT THE ACTIVITY

| TOPIC/SUBJECT OF THE ACTIVITY                               | Educational Trip to the National Institute of Food Technology Entrepreneurship and Management, Kundli, Haryana                                                                                                                                                                                                                                                                                                                                                                                                                                        |
|-------------------------------------------------------------|-------------------------------------------------------------------------------------------------------------------------------------------------------------------------------------------------------------------------------------------------------------------------------------------------------------------------------------------------------------------------------------------------------------------------------------------------------------------------------------------------------------------------------------------------------|
| OBJECTIVES                                                  | The primary objective of the departmental trip to NIFTEM was to provide students with a practical understanding of food technology and entrepreneurship through an immersive experience at the institute's state-of-the-art facilities.                                                                                                                                                                                                                                                                                                               |
| METHODOLOGY                                                 | Students collected data during the trip, and specifics regarding various pilot plants and fortification units were given. Students were invited to visit the food testing lab and microbiology research labs.                                                                                                                                                                                                                                                                                                                                         |
| INVITED SPEAKERS<br>WITH AFFILIATION<br>DETAILS<br>(IF ANY) |                                                                                                                                                                                                                                                                                                                                                                                                                                                                                                                                                       |
| OUTCOMES                                                    | The trip to NIFTEM really helped students understand how food is made and how they can start their own food businesses. Learning about leasing machines for their own use was interesting. Engagement with food testing labs and research initiatives broadened students' perspectives, fostering informed decision-making and facilitating valuable networking opportunities with industry professionals.  Overall, the trip significantly enriched students' knowledge and prepared them for the practical challenges of the food technology field. |